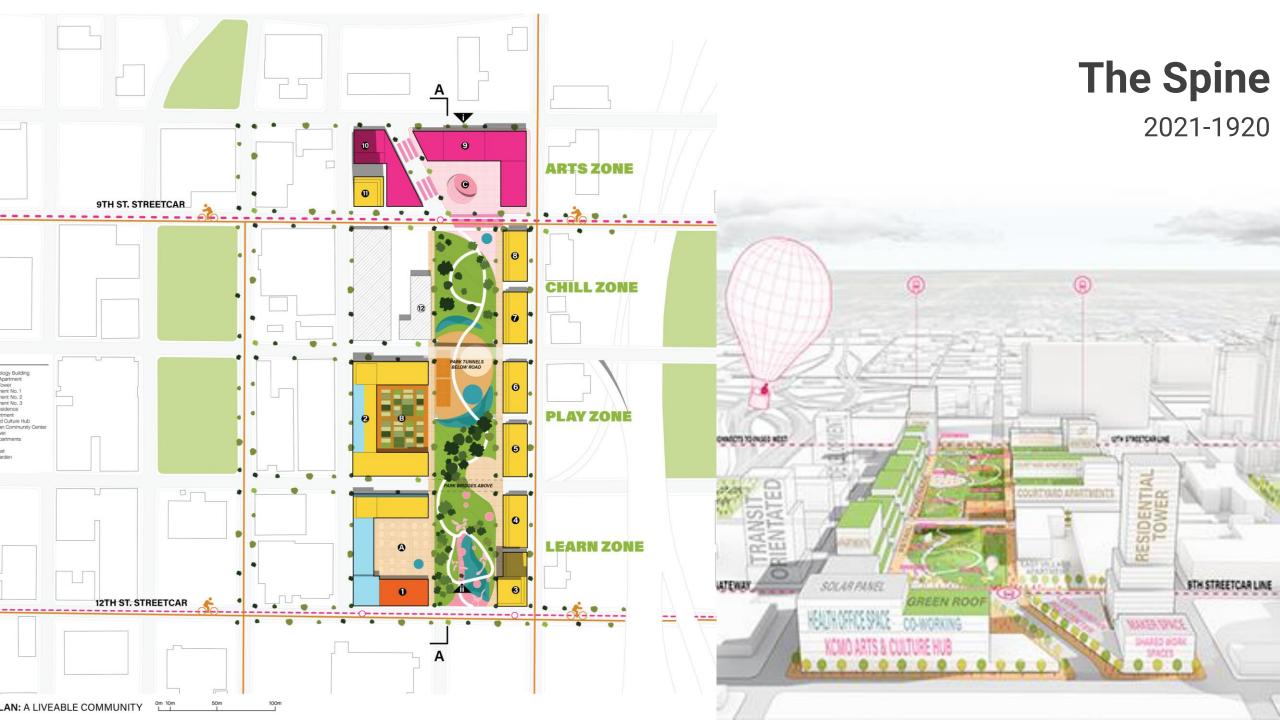

   University of
   California Berkeley

- reRoot The Ohio State University
- The Spine University of
   Waterloo;
   University of
   Toronto
- The Weave -University of California Berkeley