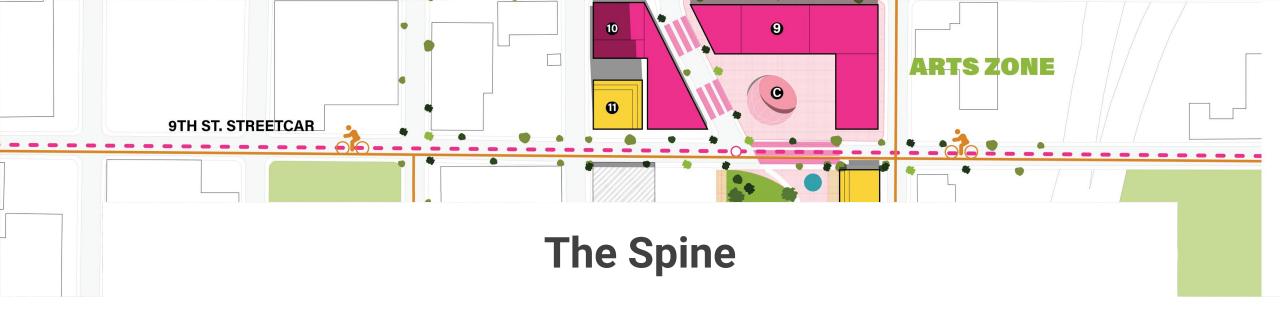

   University of
   California Berkeley

- reRoot The Ohio State University
- The Spine University of
   Waterloo;
   University of
   Toronto
- The Weave -University of California Berkeley