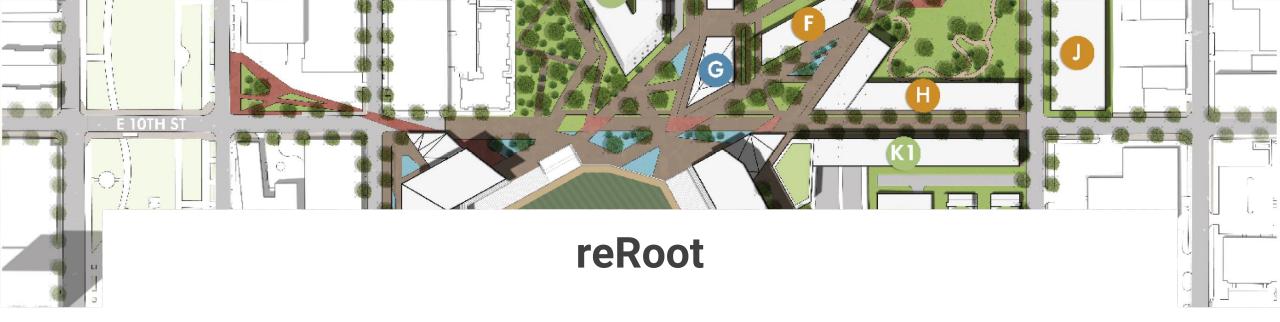

# reRoot

2021-2550

### SITE PLAN THE ASSEMBLY- INCUBATION HUB THE RISE- HOTEL + APARTMENTS ROYALS HISTORIC WALK STADIUM 46- KC ROYALS STADIUM THE BACKYARD- MARKETHALL THE CORRIDOR- RETAIL CENTER 10TH ST. PEDESTRIAN CORRIDOR THE FIELD - TRAINING GROUND 12TH ST. TRANSIT CORRIDOR THE NEST PLAZA JACKIE ROBINSON PLAZA **BRADFORD SENIOR CITIZEN** ILUS W. DAVIS PARK CITY HALL JE DUNN CONSTRUCTION R. BOLLING FEDERAL BUILDING **EAST VILLAGE APARTMENTS EVERGY** KCPD HQ ANNEX EAST VILLAGE TRANSIT CENTER MARGARET KEMP PARK RESTART GREYHOUND BUS STATION d to the openia ous otte o 2021-260