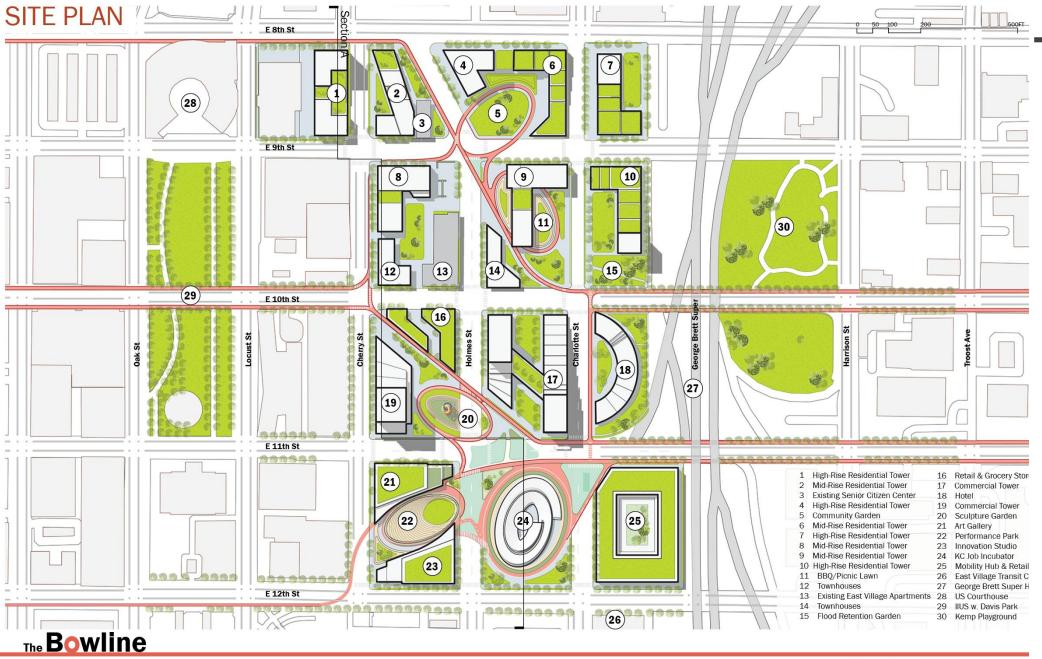

### The Bowline

2021-2414

Team code: 2021-2414

| Yeshu Tan              | Lin Hou                | Kylie Pond             | Zeineb Sellami              | Andrew Allyn           |
|------------------------|------------------------|------------------------|-----------------------------|------------------------|
| MRED                   | M.Arch.                | MRED                   | Master of Urban<br>Planning | MRED                   |
| Columbia<br>University | Columbia<br>University | Columbia<br>University | Columbia<br>University      | Columbia<br>University |