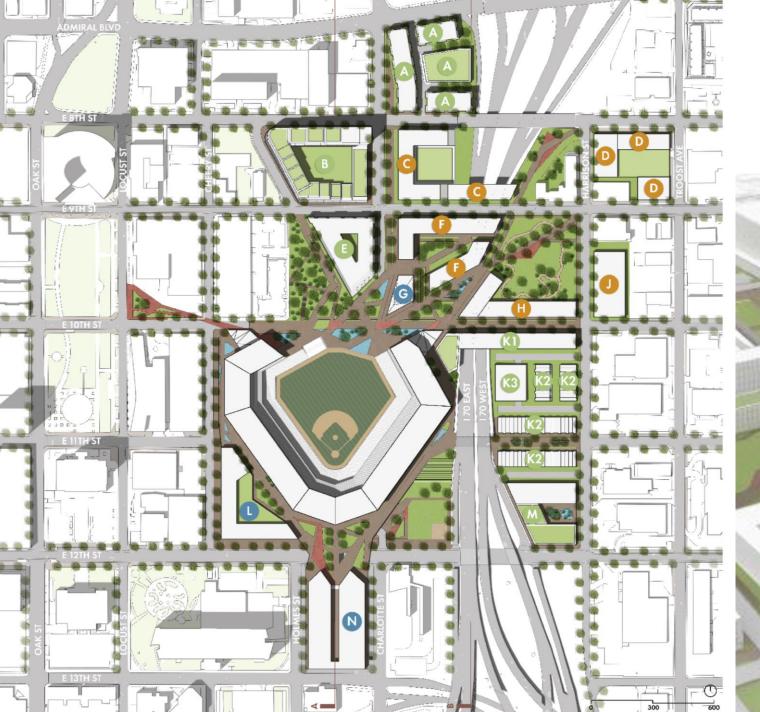

# reRoot

2021-2550

### SITE PLAN THE ASSEMBLY- INCUBATION HUB THE RISE- HOTEL + APARTMENTS ROYALS HISTORIC WALK STADIUM 46- KC ROYALS STADIUM THE BACKYARD- MARKETHALL THE CORRIDOR- RETAIL CENTER 10TH ST. PEDESTRIAN CORRIDOR THE FIELD - TRAINING GROUND 12TH ST. TRANSIT CORRIDOR THE NEST PLAZA JACKIE ROBINSON PLAZA **BRADFORD SENIOR CITIZEN** ILUS W. DAVIS PARK CITY HALL JE DUNN CONSTRUCTION R. BOLLING FEDERAL BUILDING **EAST VILLAGE APARTMENTS EVERGY** KCPD HQ ANNEX EAST VILLAGE TRANSIT CENTER MARGARET KEMP PARK RESTART GREYHOUND BUS STATION d to the openia ous otte o 2021-260