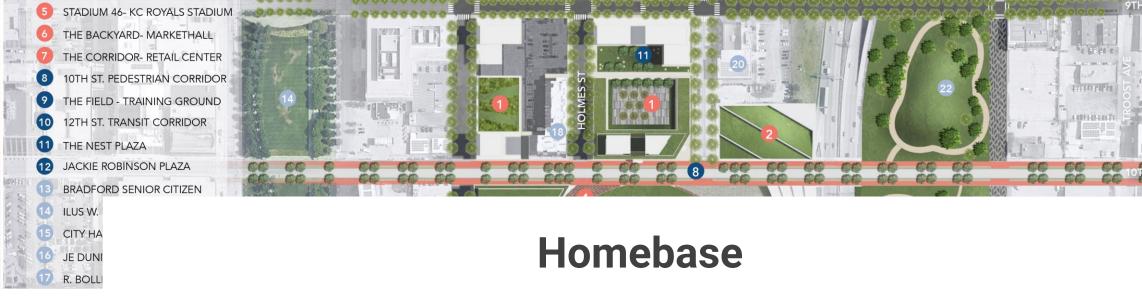

### SITE PLAN THE ASSEMBLY- INCUBATION HUB THE RISE- HOTEL + APARTMENTS ROYALS HISTORIC WALK STADIUM 46- KC ROYALS STADIUM THE BACKYARD- MARKETHALL THE CORRIDOR- RETAIL CENTER 10TH ST. PEDESTRIAN CORRIDOR THE FIELD - TRAINING GROUND 12TH ST. TRANSIT CORRIDOR THE NEST PLAZA JACKIE ROBINSON PLAZA **BRADFORD SENIOR CITIZEN** ILUS W. DAVIS PARK CITY HALL JE DUNN CONSTRUCTION R. BOLLING FEDERAL BUILDING **EAST VILLAGE APARTMENTS EVERGY** KCPD HQ ANNEX EAST VILLAGE TRANSIT CENTER MARGARET KEMP PARK RESTART GREYHOUND BUS STATION d to the openia ous otte o 2021-260

### Homebase

2021-2605

| Alice An                                | Romi Bhatia                             | Elliot Kwon                             | Tara Singh                              | Wayne Kim                               |
|-----------------------------------------|-----------------------------------------|-----------------------------------------|-----------------------------------------|-----------------------------------------|
| M.L.Arch.                               | MRED                                    | M.Arch.                                 | M.L.Arch.                               | MBA                                     |
| University of<br>California<br>Berkeley |