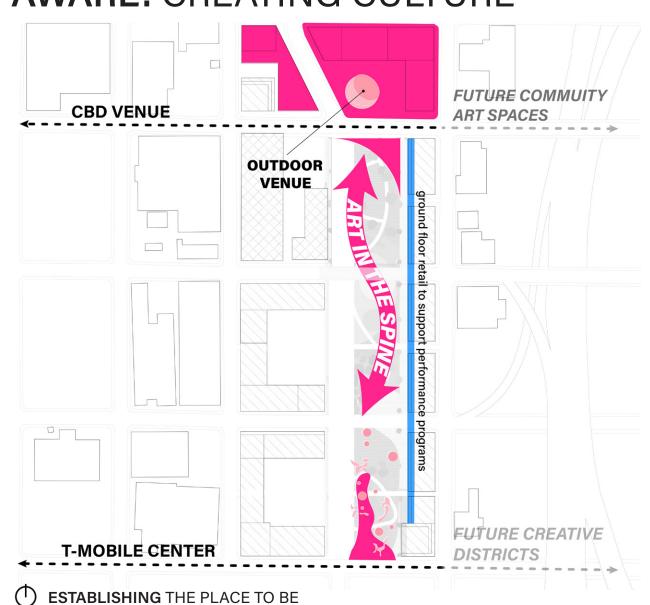

## **AWARE:** CREATING CULTURE





## PHASE I: ESTABLISHING THE SPINE



NIGHT SECTION AA THROUGH THE SPINE: A LIVELY NEIGHBORHOOD

AFTERNOO

EVENING















1. Black History Museum of Kansas City 3. Hallmark Co-Working Center for Visual Arts 4. Kansas City Indian Center 5. Outdoor performance bandshell **Ambitious:** removal of Holmes St. from 12th to 9th St. to promote a pedestrian and cyclist friendly green corridor, water rention ponds, PVC panels, green roofs, basement parking with 5% of stalls with EV stations, District Energy System provided by the KC Veolia Plant



PILATES IN THE PARK ST LUNCH HOT AIR BALLOON RIDE ASUAL CATCH BEFORE DINNER





AMBITIOUS

Only 5.2% of Kansas City's surface is green space.

**BIPOC voices are** 

the arts

underrepresented in



Under 20% of BIPOC people have a post-secon