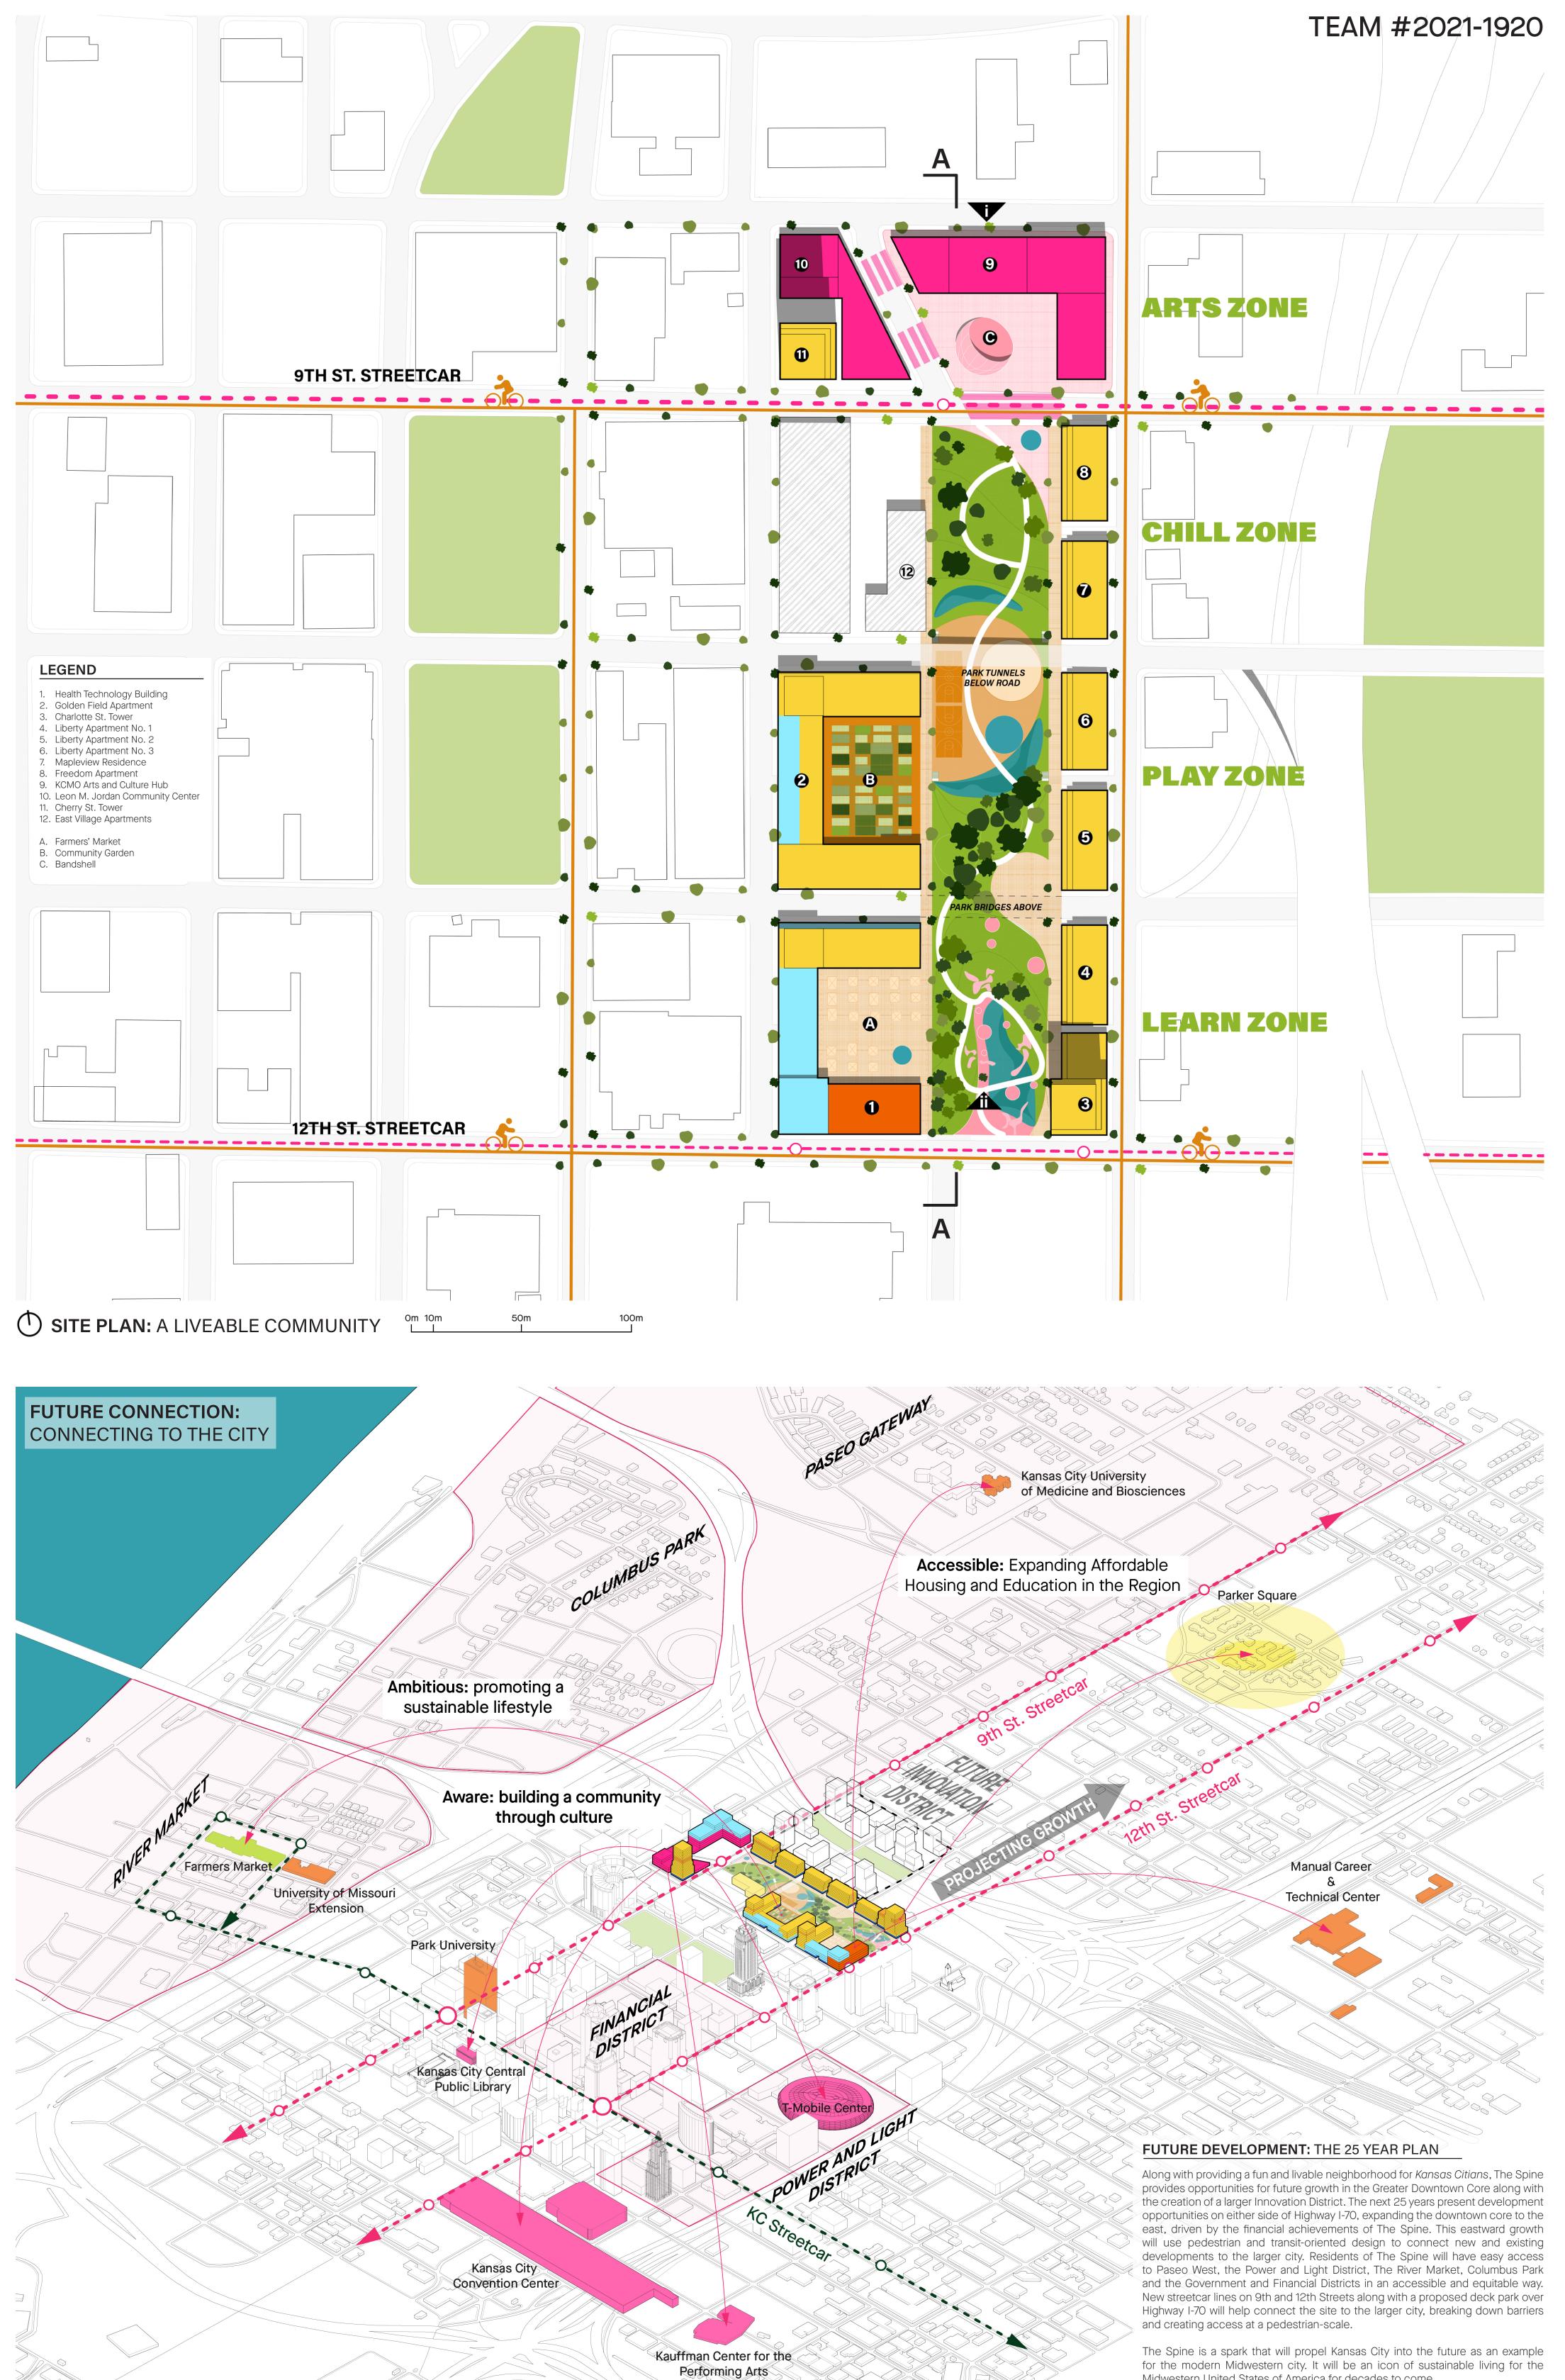

|                                                                                                                                                                                                                                                                                                                                                                                                                                                                                                                                                             | 9TH ST |
|-------------------------------------------------------------------------------------------------------------------------------------------------------------------------------------------------------------------------------------------------------------------------------------------------------------------------------------------------------------------------------------------------------------------------------------------------------------------------------------------------------------------------------------------------------------|--------|
|                                                                                                                                                                                                                                                                                                                                                                                                                                                                                                                                                             |        |
| <ul> <li><b>DEGENDD</b></li> <li>1. Health Technology Building</li> <li>2. Golden Field Apartment</li> <li>3. Charlotte St. Tower</li> <li>4. Liberty Apartment No. 1</li> <li>5. Liberty Apartment No. 2</li> <li>6. Liberty Apartment No. 3</li> <li>7. Mapleview Residence</li> <li>8. Freedom Apartment</li> <li>9. KCMO Arts and Culture Hub</li> <li>10. Leon M. Jordan Community Center</li> <li>11. Cherry St. Tower</li> <li>12. East Village Apartments</li> <li>A. Farmers' Market</li> <li>B. Community Garden</li> <li>C. Bandshell</li> </ul> |        |
|                                                                                                                                                                                                                                                                                                                                                                                                                                                                                                                                                             |        |
|                                                                                                                                                                                                                                                                                                                                                                                                                                                                                                                                                             |        |

Midwestern United States of America for decades to come.