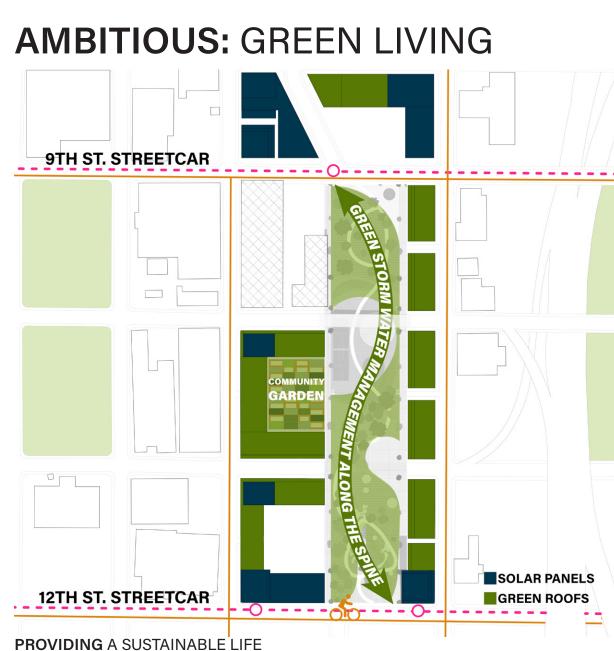

## PHASE I: ESTABLISHING THE SPINE

NIGHT SECTION AA THROUGH THE SPINE: A LIVELY NEIGHBORHOOD

AFTERNOO

EVENING

1. Black History Museum of Kansas City 3. Hallmark Co-Working Center for Visual Arts 4. Kansas City Indian Center 5. Outdoor performance bandshell **Ambitious:** removal of Holmes St. from 12th to 9th St. to promote a pedestrian and cyclist friendly green corridor, water rention ponds, PVC panels, green roofs, basement parking with 5% of stalls with EV stations, District Energy System provided by the KC Veolia Plant