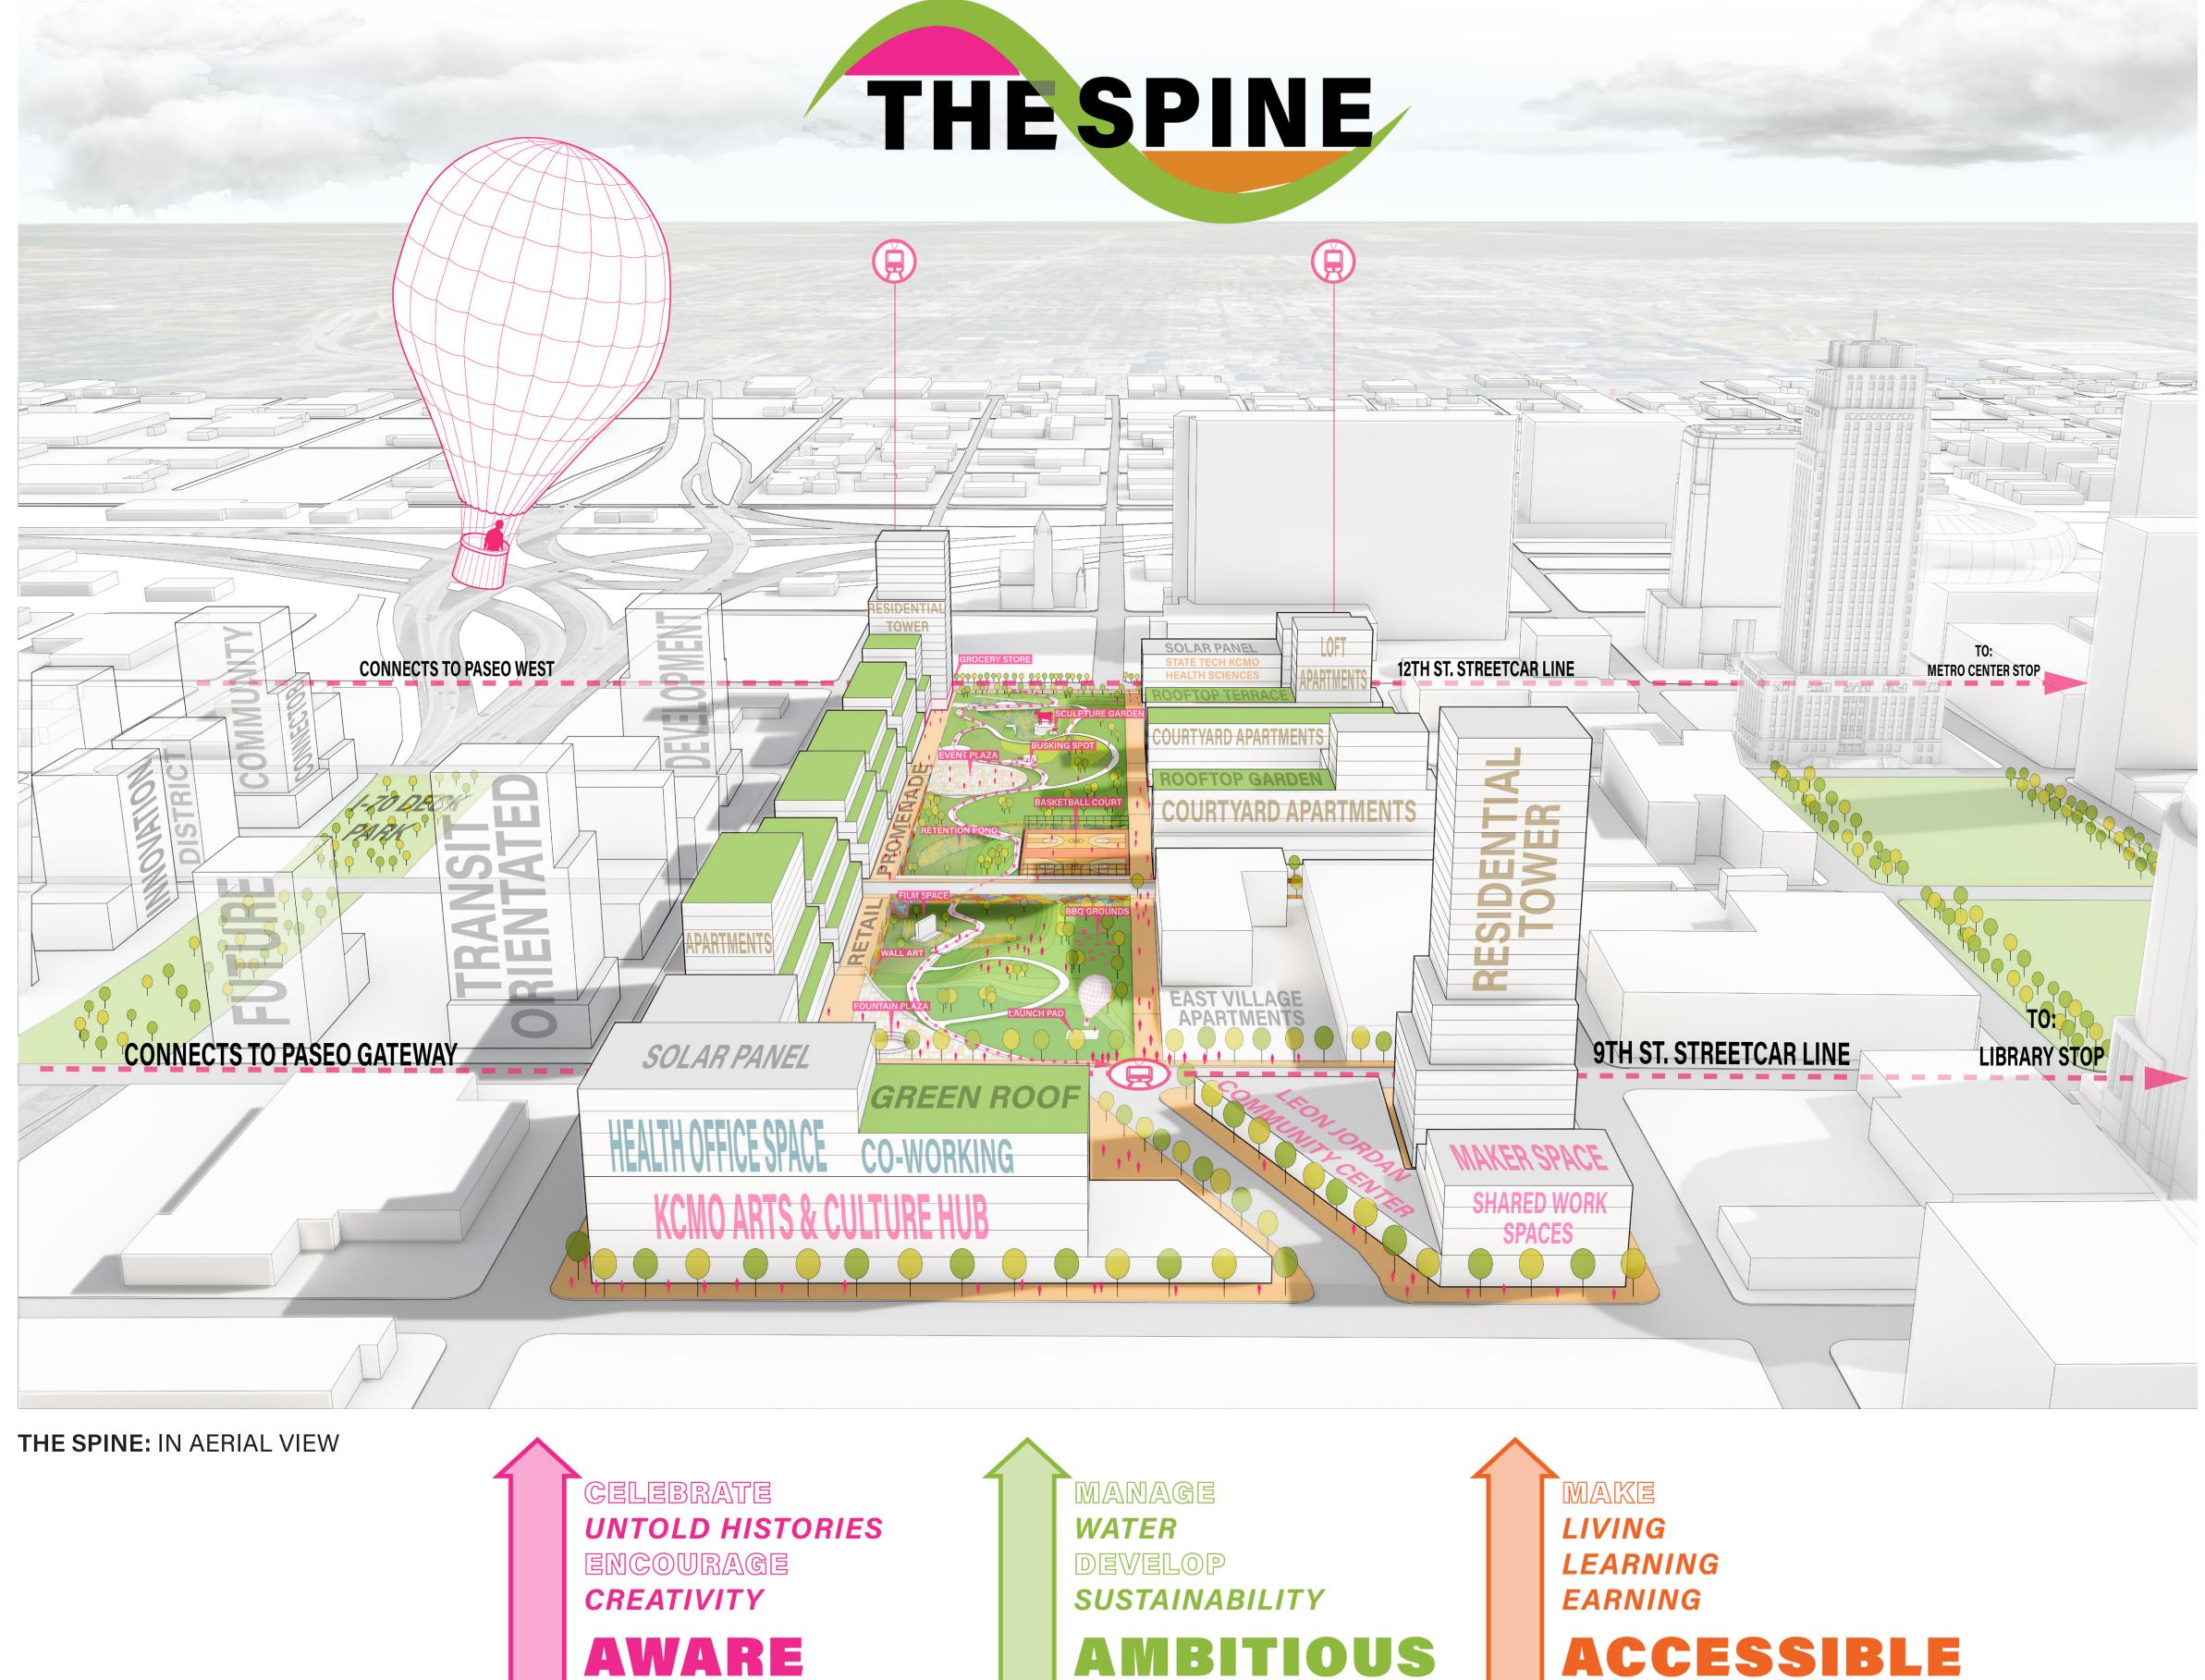

## PHASE I: ESTABLISHING THE SPINE

NIGHT SECTION AA THROUGH THE SPINE: A LIVELY NEIGHBORHOOD

AFTERNOO

EVENING

1. Black History Museum of Kansas City 3. Hallmark Co-Working Center for Visual Arts 4. Kansas City Indian Center 5. Outdoor performance bandshell **Ambitious:** removal of Holmes St. from 12th to 9th St. to promote a pedestrian and cyclist friendly green corridor, water rention ponds, PVC panels, green roofs, basement parking with 5% of stalls with EV stations, District Energy System provided by the KC Veolia Plant

PILATES IN THE PARK ST LUNCH HOT AIR BALLOON RIDE ASUAL CATCH BEFORE DINNER

AMBITIOUS

Only 5.2% of Kansas City's surface is green space.

**BIPOC voices are** 

the arts

underrepresented in

Under 20% of BIPOC people have a post-secondary education