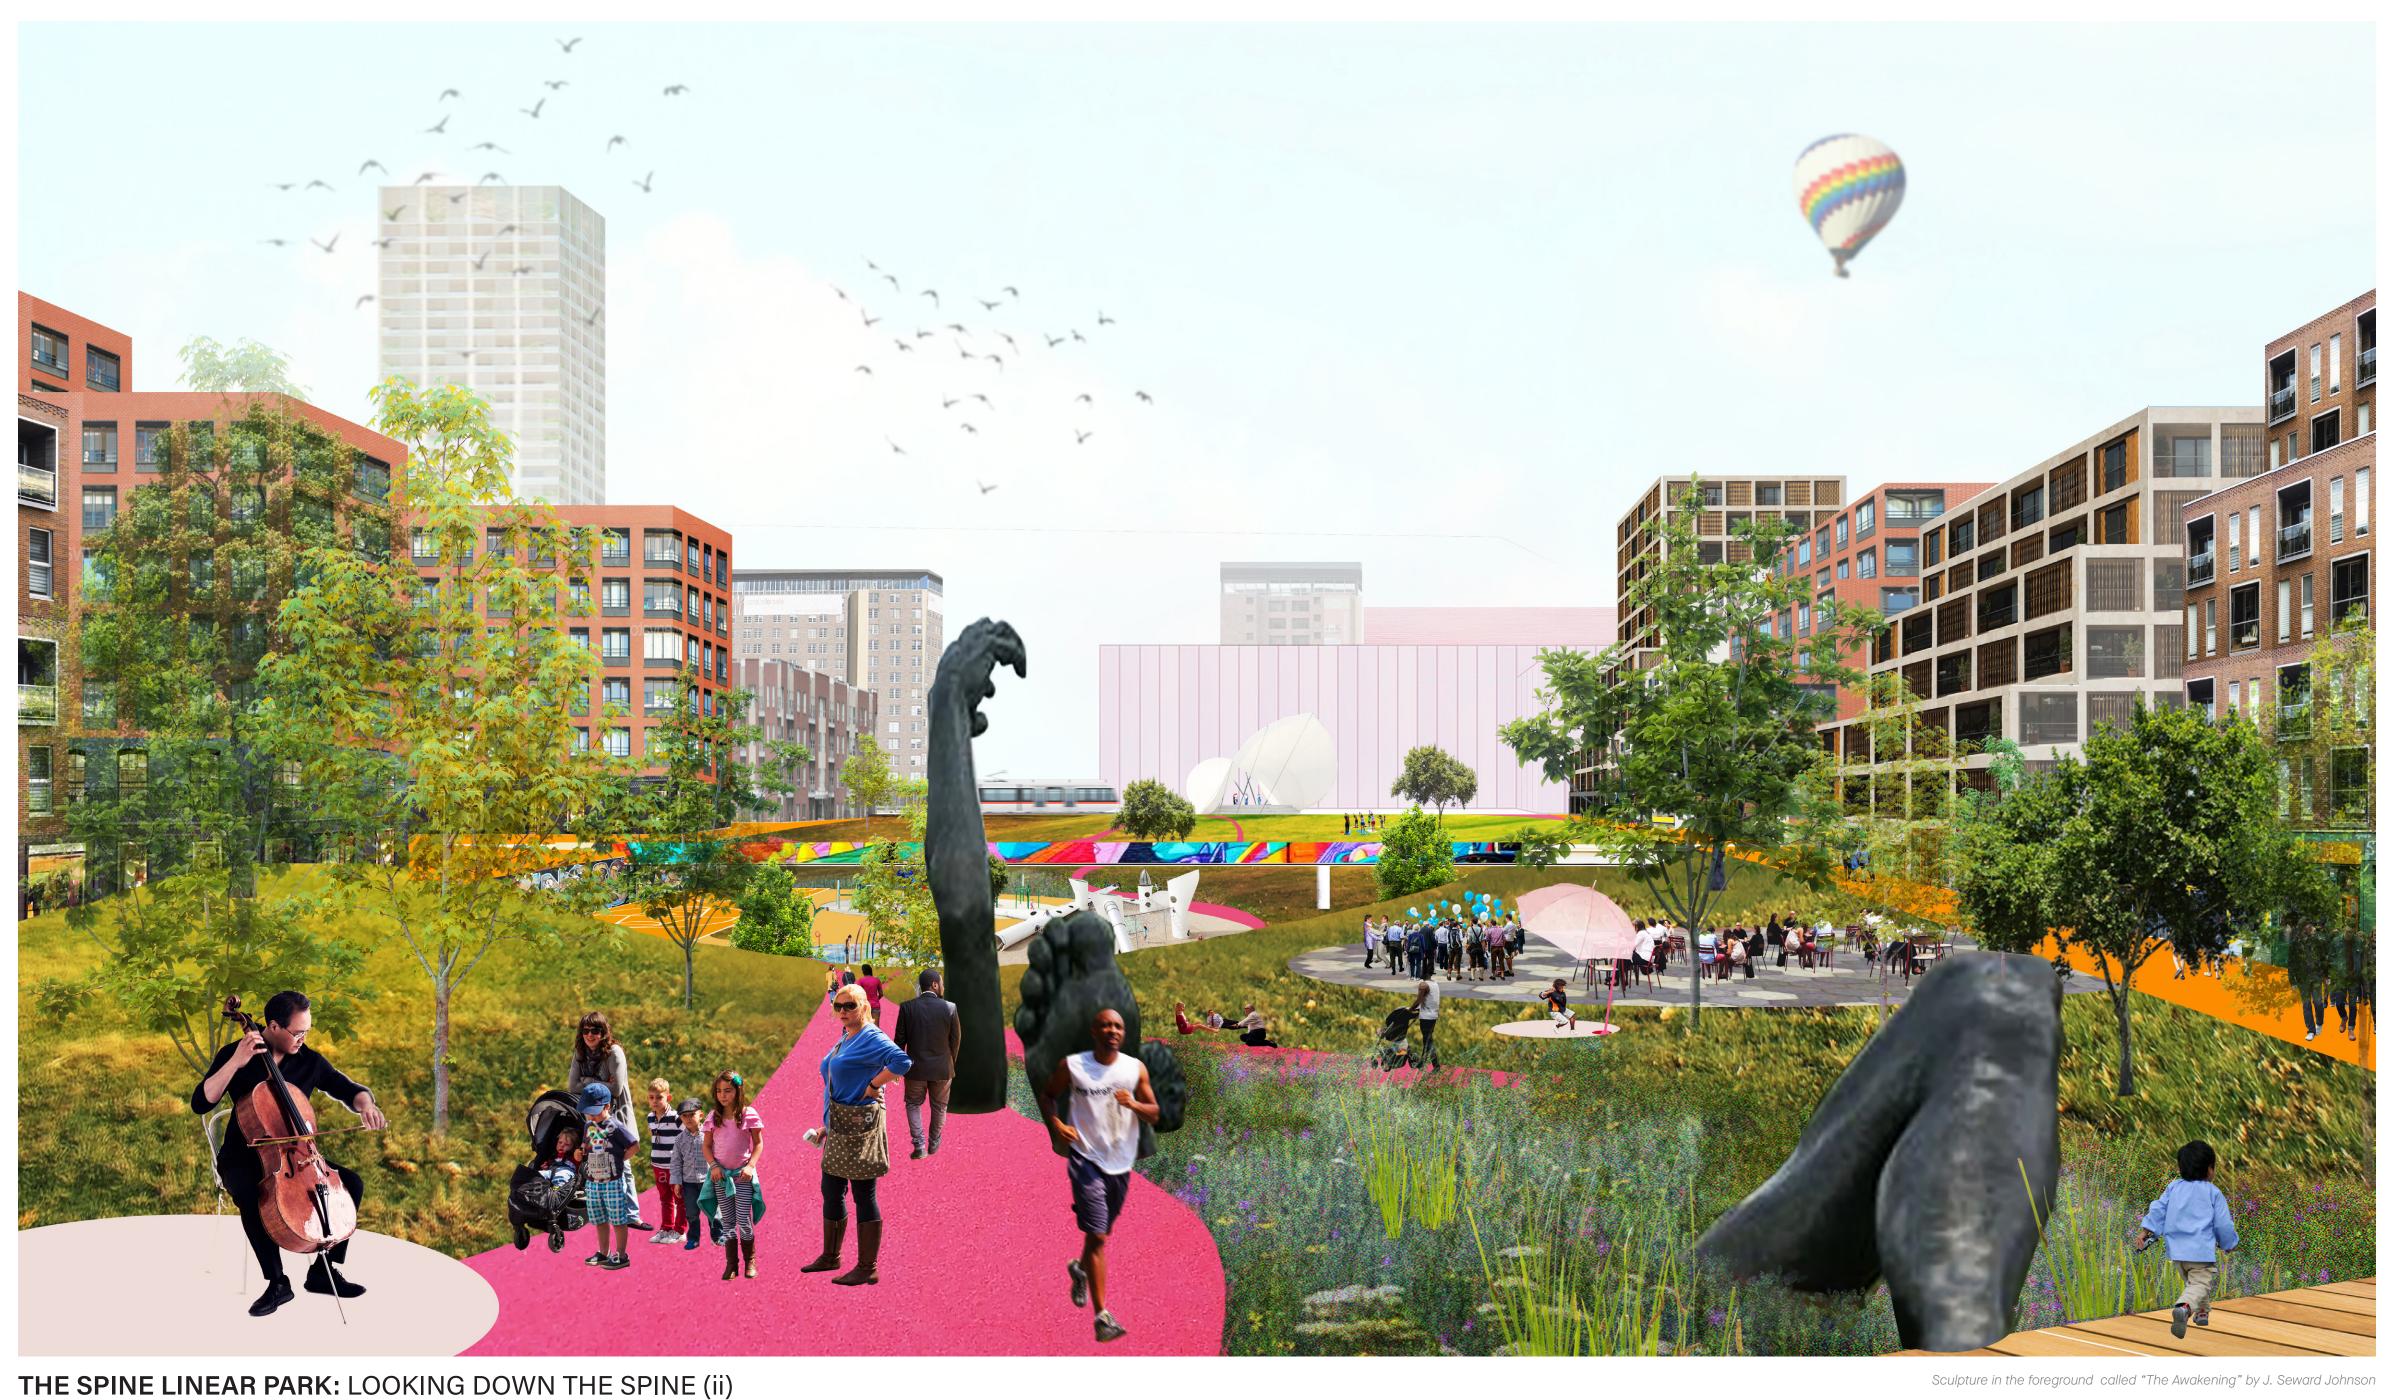

## PHASE I: ESTABLISHING THE SPINE

NIGHT SECTION AA THROUGH THE SPINE: A LIVELY NEIGHBORHOOD

AFTERNOO

EVENING

1. Black History Museum of Kansas City 3. Hallmark Co-Working Center for Visual Arts 4. Kansas City Indian Center 5. Outdoor performance bandshell **Ambitious:** removal of Holmes St. from 12th to 9th St. to promote a pedestrian and cyclist friendly green corridor, water rention ponds, PVC panels, green roofs, basement parking with 5% of stalls with EV stations, District Energy System provided by the KC Veolia Plant