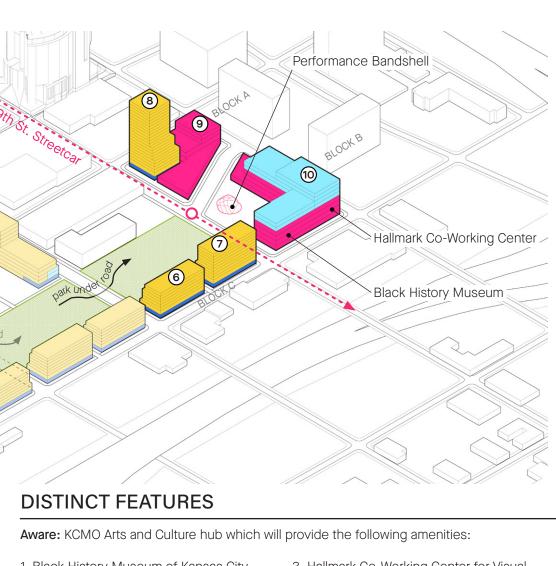

## PHASE I: ESTABLISHING THE SPINE

NIGHT SECTION AA THROUGH THE SPINE: A LIVELY NEIGHBORHOOD

AFTERNOO

EVENING

1. Black History Museum of Kansas City 3. Hallmark Co-Working Center for Visual Arts 4. Kansas City Indian Center 5. Outdoor performance bandshell **Ambitious:** removal of Holmes St. from 12th to 9th St. to promote a pedestrian and cyclist friendly green corridor, water rention ponds, PVC panels, green roofs, basement parking with 5% of stalls with EV stations, District Energy System provided by the KC Veolia Plant