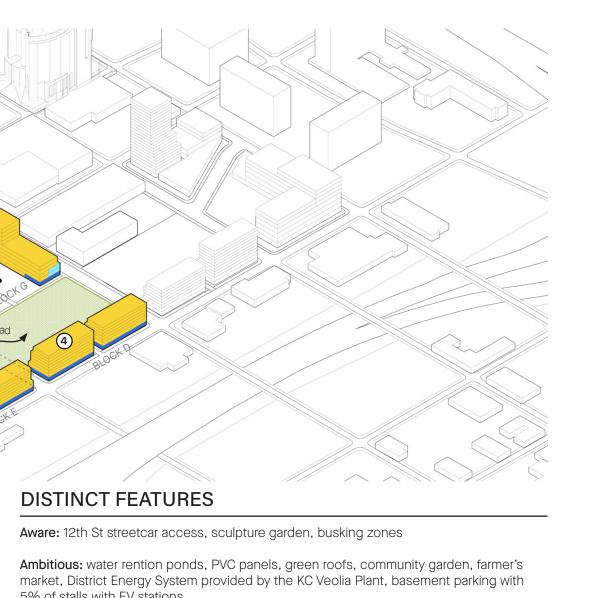

## PHASE I: ESTABLISHING THE SPINE

NIGHT SECTION AA THROUGH THE SPINE: A LIVELY NEIGHBORHOOD

AFTERNOO

EVENING

1. Black History Museum of Kansas City 3. Hallmark Co-Working Center for Visual Arts 4. Kansas City Indian Center 5. Outdoor performance bandshell **Ambitious:** removal of Holmes St. from 12th to 9th St. to promote a pedestrian and cyclist friendly green corridor, water rention ponds, PVC panels, green roofs, basement parking with 5% of stalls with EV stations, District Energy System provided by the KC Veolia Plant