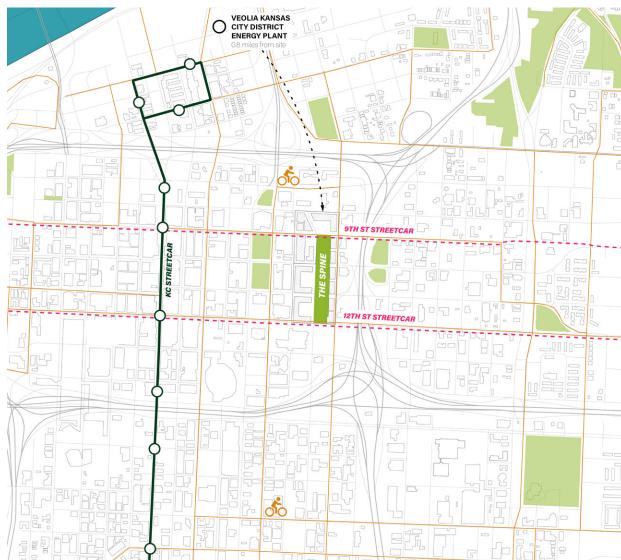

## PHASE I: ESTABLISHING THE SPINE

NIGHT SECTION AA THROUGH THE SPINE: A LIVELY NEIGHBORHOOD

AFTERNOO

EVENING

1. Black History Museum of Kansas City 3. Hallmark Co-Working Center for Visual Arts 4. Kansas City Indian Center 5. Outdoor performance bandshell **Ambitious:** removal of Holmes St. from 12th to 9th St. to promote a pedestrian and cyclist friendly green corridor, water rention ponds, PVC panels, green roofs, basement parking with 5% of stalls with EV stations, District Energy System provided by the KC Veolia Plant