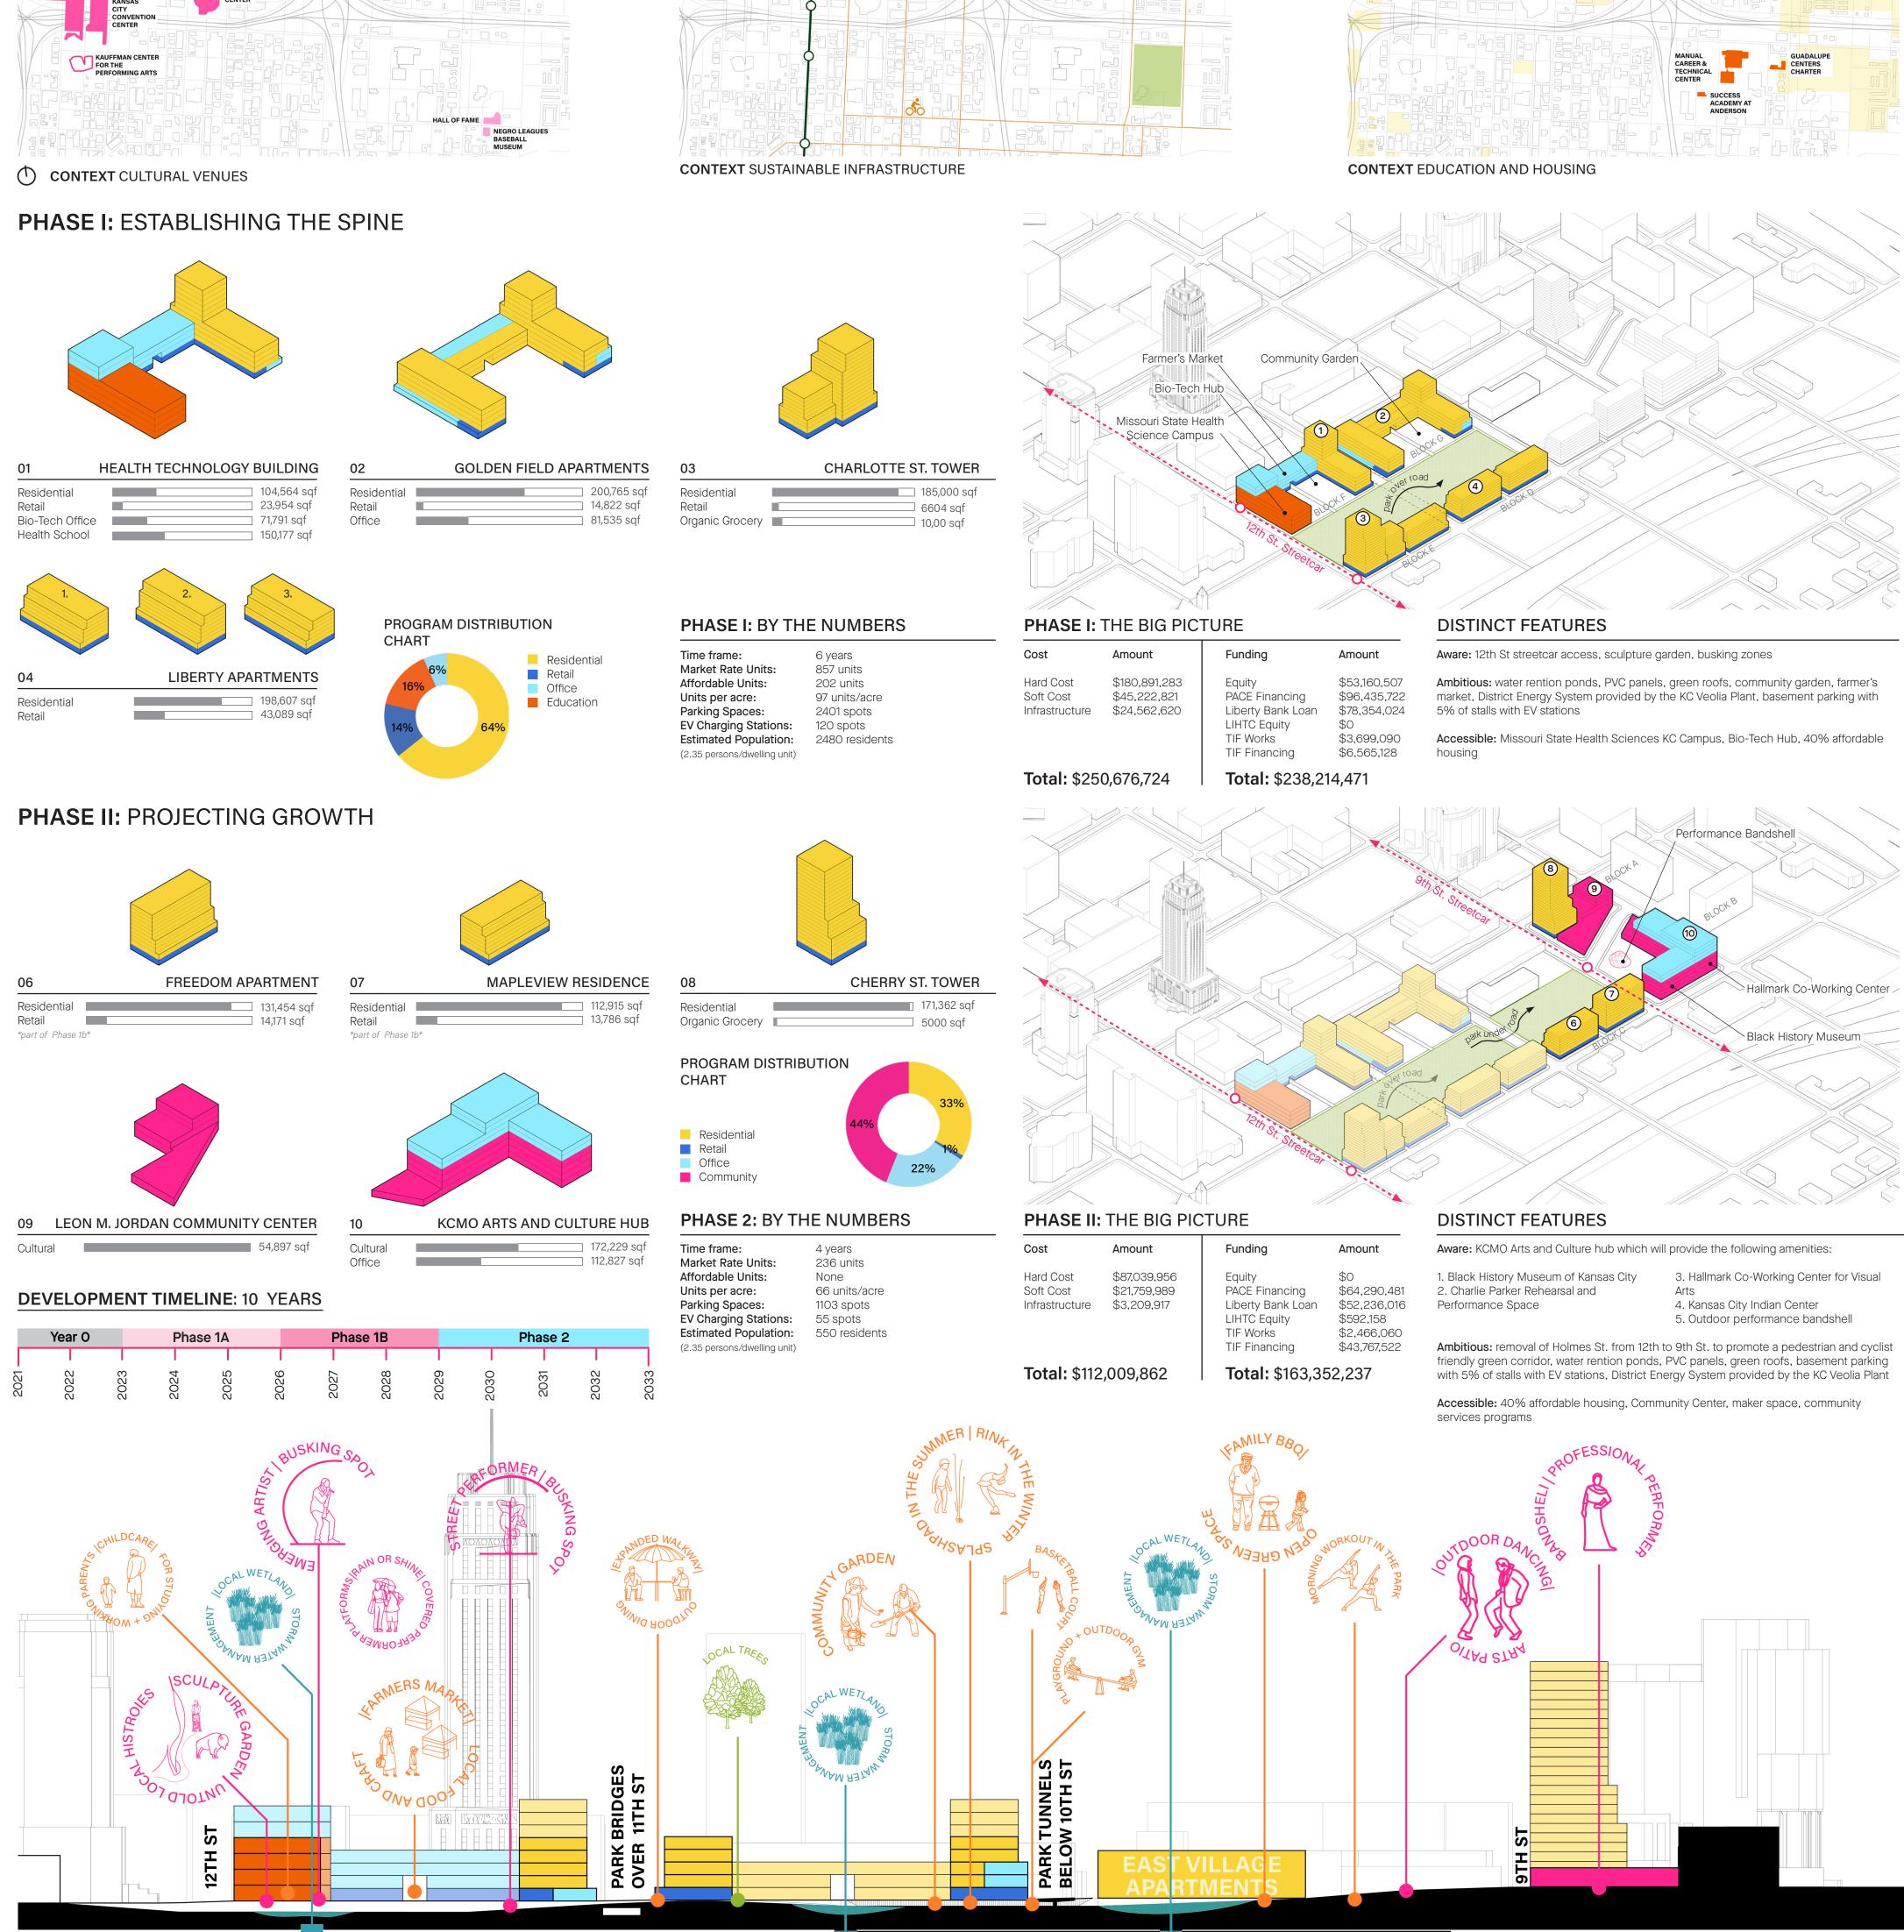

## PHASE I: ESTABLISHING THE SPINE

NIGHT SECTION AA THROUGH THE SPINE: A LIVELY NEIGHBORHOOD

AFTERNOO

EVENING

1. Black History Museum of Kansas City 3. Hallmark Co-Working Center for Visual Arts 4. Kansas City Indian Center 5. Outdoor performance bandshell **Ambitious:** removal of Holmes St. from 12th to 9th St. to promote a pedestrian and cyclist friendly green corridor, water rention ponds, PVC panels, green roofs, basement parking with 5% of stalls with EV stations, District Energy System provided by the KC Veolia Plant

|                                                                                                                                                                                                                                                                                                                                                                                                                                                                                                                                                             | 9TH ST |
|-------------------------------------------------------------------------------------------------------------------------------------------------------------------------------------------------------------------------------------------------------------------------------------------------------------------------------------------------------------------------------------------------------------------------------------------------------------------------------------------------------------------------------------------------------------|--------|
|                                                                                                                                                                                                                                                                                                                                                                                                                                                                                                                                                             |        |
| <ul> <li><b>DEGENDD</b></li> <li>1. Health Technology Building</li> <li>2. Golden Field Apartment</li> <li>3. Charlotte St. Tower</li> <li>4. Liberty Apartment No. 1</li> <li>5. Liberty Apartment No. 2</li> <li>6. Liberty Apartment No. 3</li> <li>7. Mapleview Residence</li> <li>8. Freedom Apartment</li> <li>9. KCMO Arts and Culture Hub</li> <li>10. Leon M. Jordan Community Center</li> <li>11. Cherry St. Tower</li> <li>12. East Village Apartments</li> <li>A. Farmers' Market</li> <li>B. Community Garden</li> <li>C. Bandshell</li> </ul> |        |
|                                                                                                                                                                                                                                                                                                                                                                                                                                                                                                                                                             |        |
|                                                                                                                                                                                                                                                                                                                                                                                                                                                                                                                                                             |        |