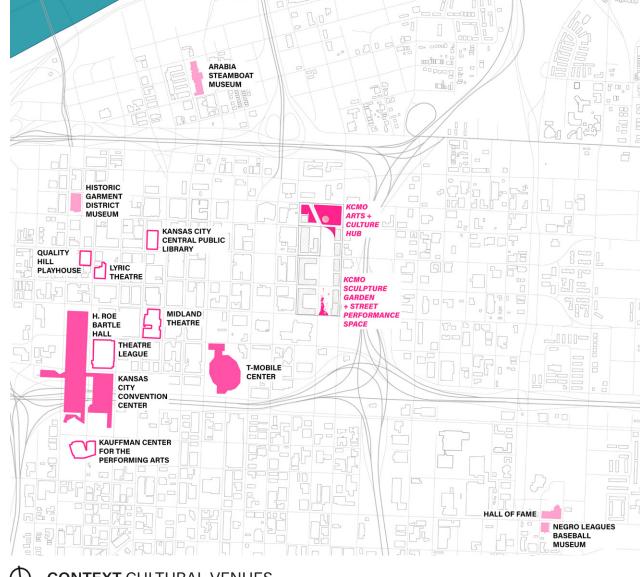

## **AWARE:** CREATING CULTURE





## PHASE I: ESTABLISHING THE SPINE



NIGHT SECTION AA THROUGH THE SPINE: A LIVELY NEIGHBORHOOD

AFTERNOO

EVENING















1. Black History Museum of Kansas City 3. Hallmark Co-Working Center for Visual Arts 4. Kansas City Indian Center 5. Outdoor performance bandshell **Ambitious:** removal of Holmes St. from 12th to 9th St. to promote a pedestrian and cyclist friendly green corridor, water rention ponds, PVC panels, green roofs, basement parking with 5% of stalls with EV stations, District Energy System provided by the KC Veolia Plant



PILATES IN THE PARK ST LUNCH HOT AIR BALLOON RIDE ASUAL CATCH BEFORE DINNER





AMBITIOUS

Only 5.2% of Kansas City's surface is green space.

**BIPOC voices are** 

the arts

underrepresented in



Under 20% of BIPOC people have a post-seconda