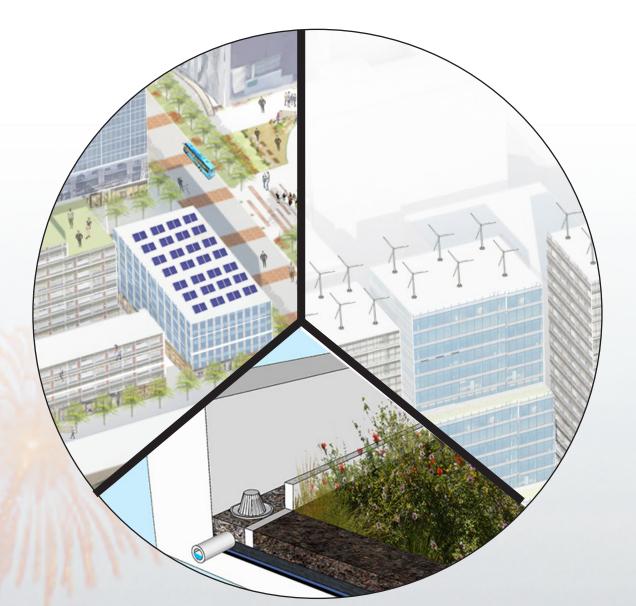

---|--------------------|----------------------------|-------------------|---------|
| GALS STADIUM  | Super Bowl         | Career Fair        | Athletic Exhibition        |                   |         |
| CINNATI REDS' | NYE Light Festival |                    |                            |                   |         |
| EDOM HALL     | Sports Exhibition  |                    | Education Exhibition       | Art & Cultural Ex | chibiti |
| ERFRONT PARK  | Skating Event      | Winter Dance Night | Spring Fling & Ca          | arnival           | Par     |
| EDOM PLAZA    | NYE Countdown      | Fashion Show       |                            | Wine Festival     | F       |
| FED BOARDWALK | Chili Contest      |                    | Spring Craft & Vendor Show |                   |         |



Green roof area: 251,698 SF er: **3,551,234 KwH** per yec 17,636,490