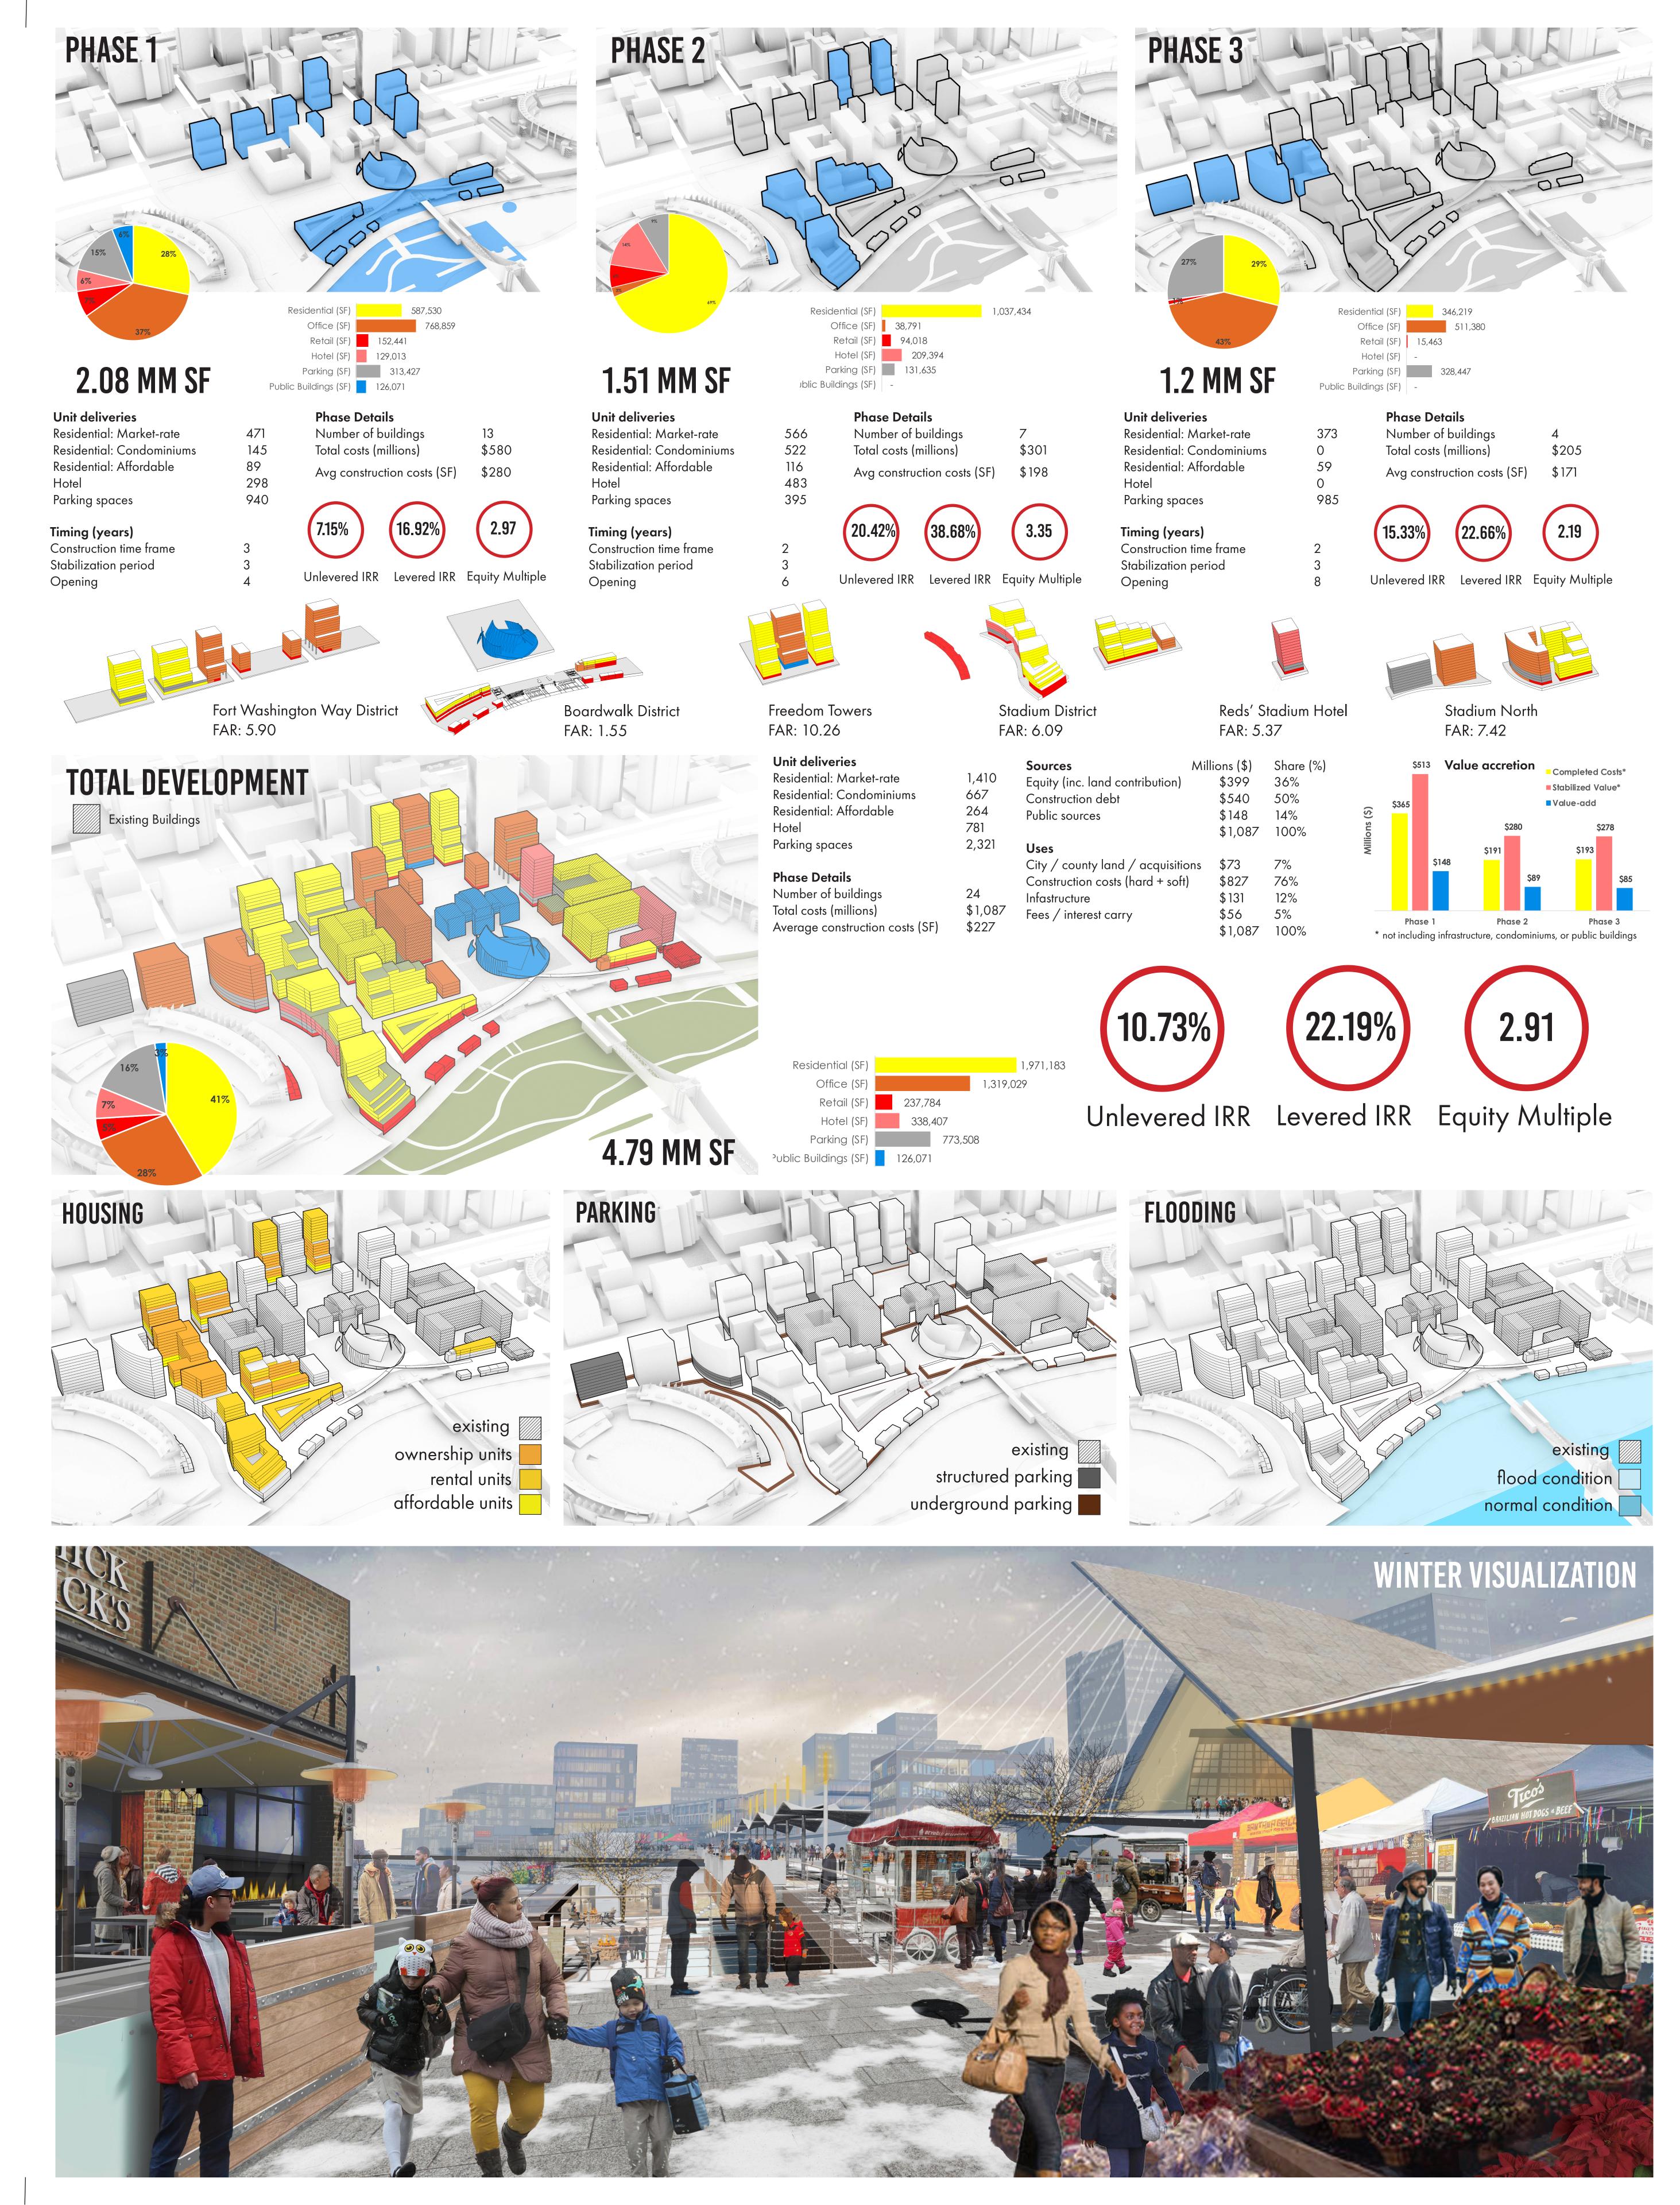

-------|
| GALS STADIUM  | Super Bowl         | Career Fair        | Athletic Exhibition        |                   |         |
| CINNATI REDS' | NYE Light Festival |                    |                            |                   |         |
| EDOM HALL     | Sports Exhibition  |                    | Education Exhibition       | Art & Cultural Ex | chibiti |
| ERFRONT PARK  | Skating Event      | Winter Dance Night | Spring Fling & Ca          | arnival           | Par     |
| EDOM PLAZA    | NYE Countdown      | Fashion Show       |                            | Wine Festival     | F       |
| FED BOARDWALK | Chili Contest      |                    | Spring Craft & Vendor Show |                   |         |



Green roof area: 251,698 SF er: **3,551,234 KwH** per yec 17,636,490