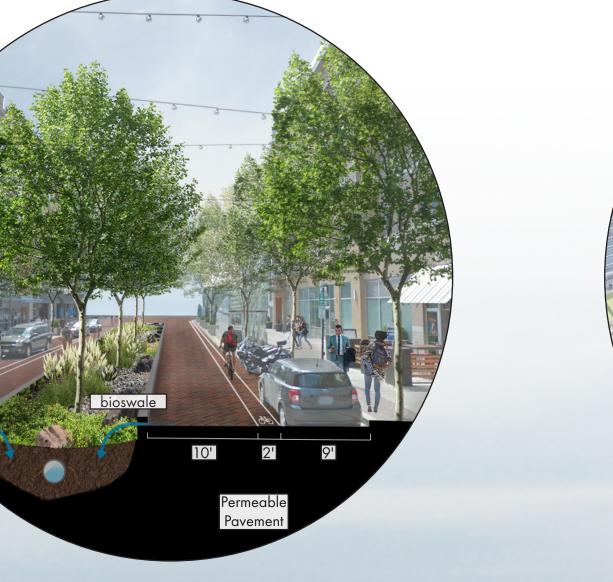

Bioswale

「「「「「「」」」「「」」「「」」」

|               | JAN.               | FEB.               | MAR.                       | APR.              |         |
|---------------|--------------------|--------------------|----------------------------|-------------------|---------|
| GALS STADIUM  | Super Bowl         | Career Fair        | Athletic Exhibition        |                   |         |
| CINNATI REDS' | NYE Light Festival |                    |                            |                   |         |
| EDOM HALL     | Sports Exhibition  |                    | Education Exhibition       | Art & Cultural Ex | chibiti |
| ERFRONT PARK  | Skating Event      | Winter Dance Night | Spring Fling & Ca          | arnival           | Par     |
| EDOM PLAZA    | NYE Countdown      | Fashion Show       |                            | Wine Festival     | F       |
| FED BOARDWALK | Chili Contest      |                    | Spring Craft & Vendor Show |                   |         |