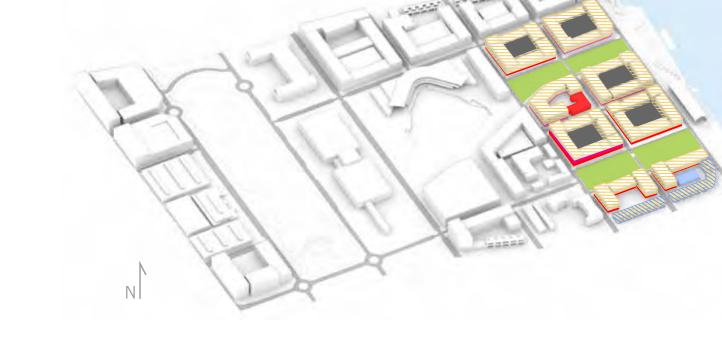

onary)

### PRICING INTO THE MARKET

| Office Rental Rate                                                  | Average Monthly Rent                                    | Affordability                                                   | Demand                                  |
|---------------------------------------------------------------------|---------------------------------------------------------|-----------------------------------------------------------------|-----------------------------------------|
| - Downtown - Sulphur Dell Uptown - Suburban \$23.00 \$18.00 \$25.00 | Sulphur Dell \$1,950  - Live-Work Unit Downtown \$2,000 | Only 8% of downtown residential units are low-income affordable | Downtown rental market occupancy is 98% |







PHASE 1: LEVERAGE EXISTING AMENITIES







970,956 SF