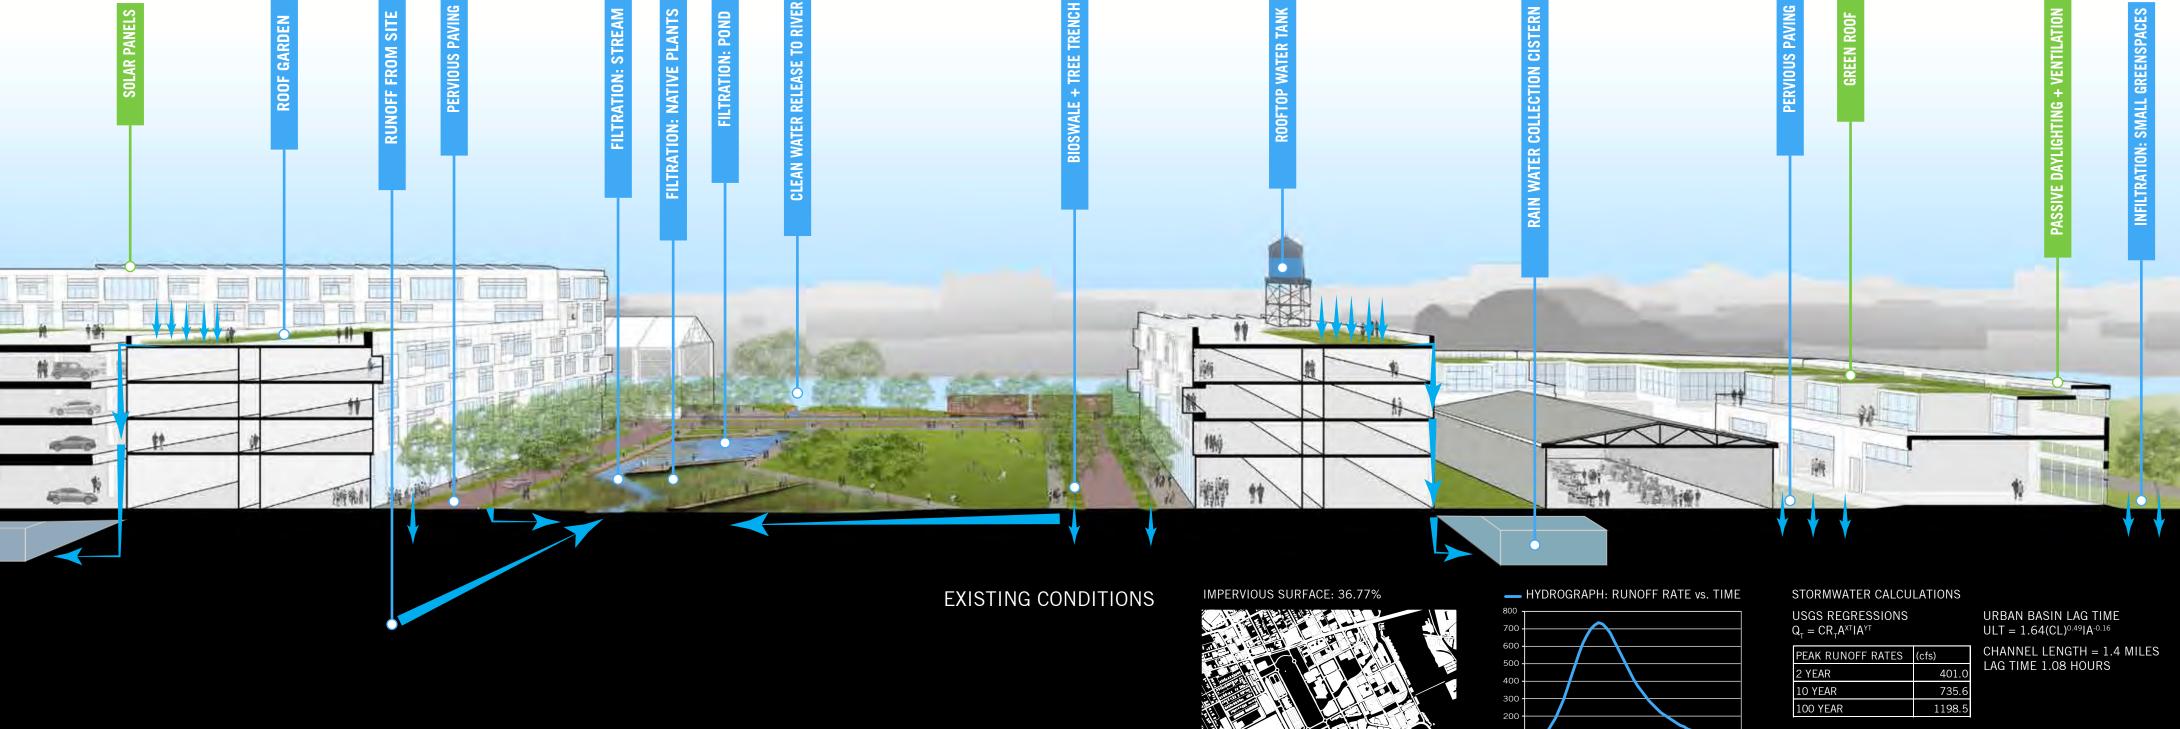

## LARGE % FIRMS UNDER 10

are more affordable

-Green energy

REDIRECTING STORMWATER TO THE RIVER

-Incremental stormwater cleansing

status are more likely to live healthier lives. PLACES that collect, handle and clean stormwater naturally, on-site promote a healthier local and PLACES that employ sustainable building, transportation and energy practices encourage healthier behaviors in their residents.