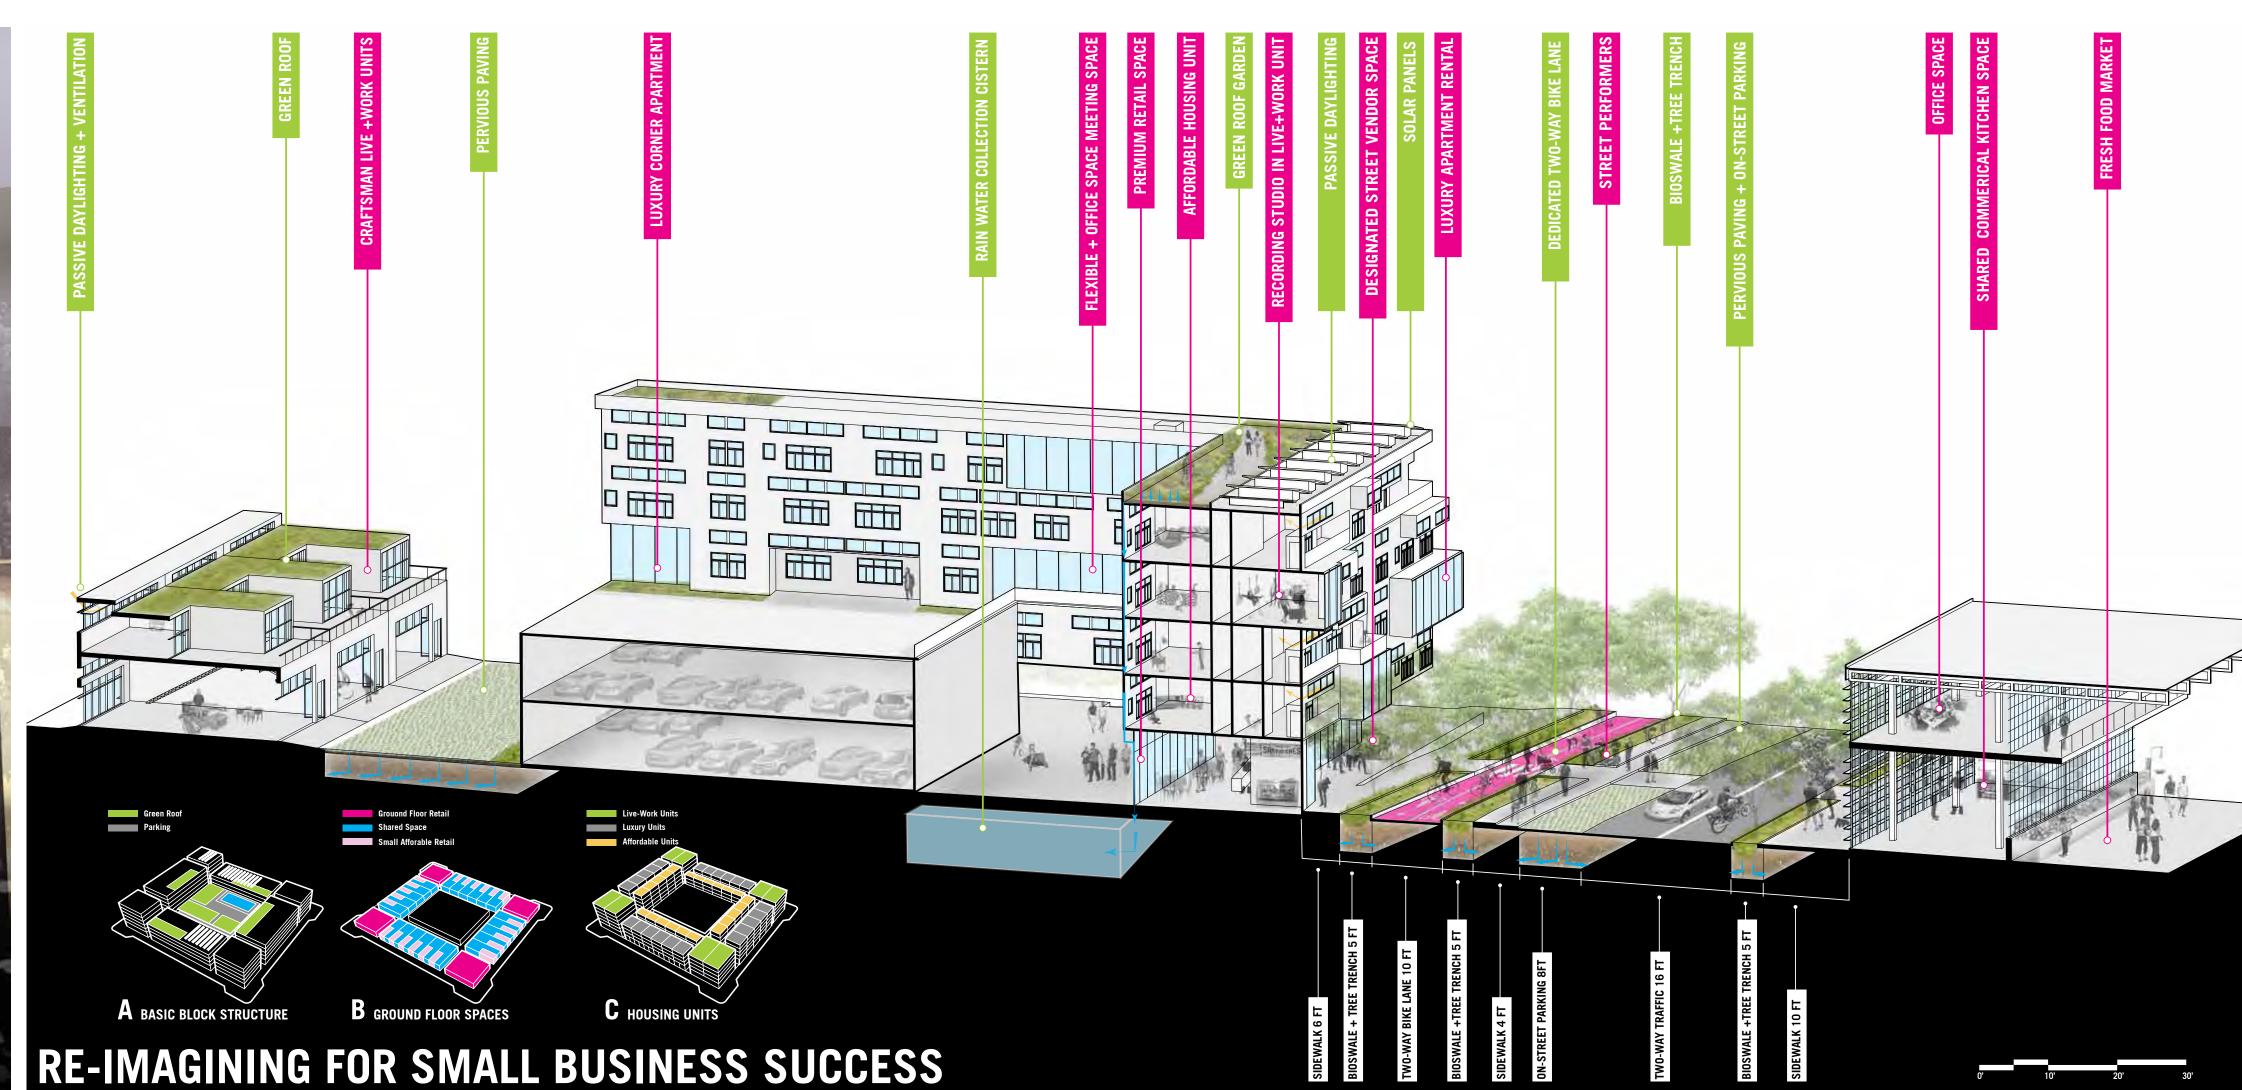

### SMALL INTERVENTIONS | BIG IMPACT

SMALL SPACES -Allowing for both small living and working spaces and making small sustainable interventions can create a healthy and resilient Nashville. -Living space -Live-Work space PLACES with numerous local businesses and varied -Creative space -Affordable space types of businesses are more economically resilient -Startup space **PEOPLE** with the means to improve their economic **Small Office Space. Creates** 

status are more likely to live healthier lives. PLACES that collect, handle and clean stormwater naturally, on-site promote a healthier local and PLACES that employ sustainable building, transportation and energy practices encourage healthier behaviors in their residents.

### PRICING INTO THE MARKET

| Office Rental Rate                                                  | Average Monthly Rent                                    | Affordability                                                   | Demand                                  |
|---------------------------------------------------------------------|---------------------------------------------------------|-----------------------------------------------------------------|-----------------------------------------|
| - Downtown - Sulphur Dell Uptown - Suburban \$23.00 \$18.00 \$25.00 | Sulphur Dell \$1,950  - Live-Work Unit Downtown \$2,000 | Only 8% of downtown residential units are low-income affordable | Downtown rental market occupancy is 98% |