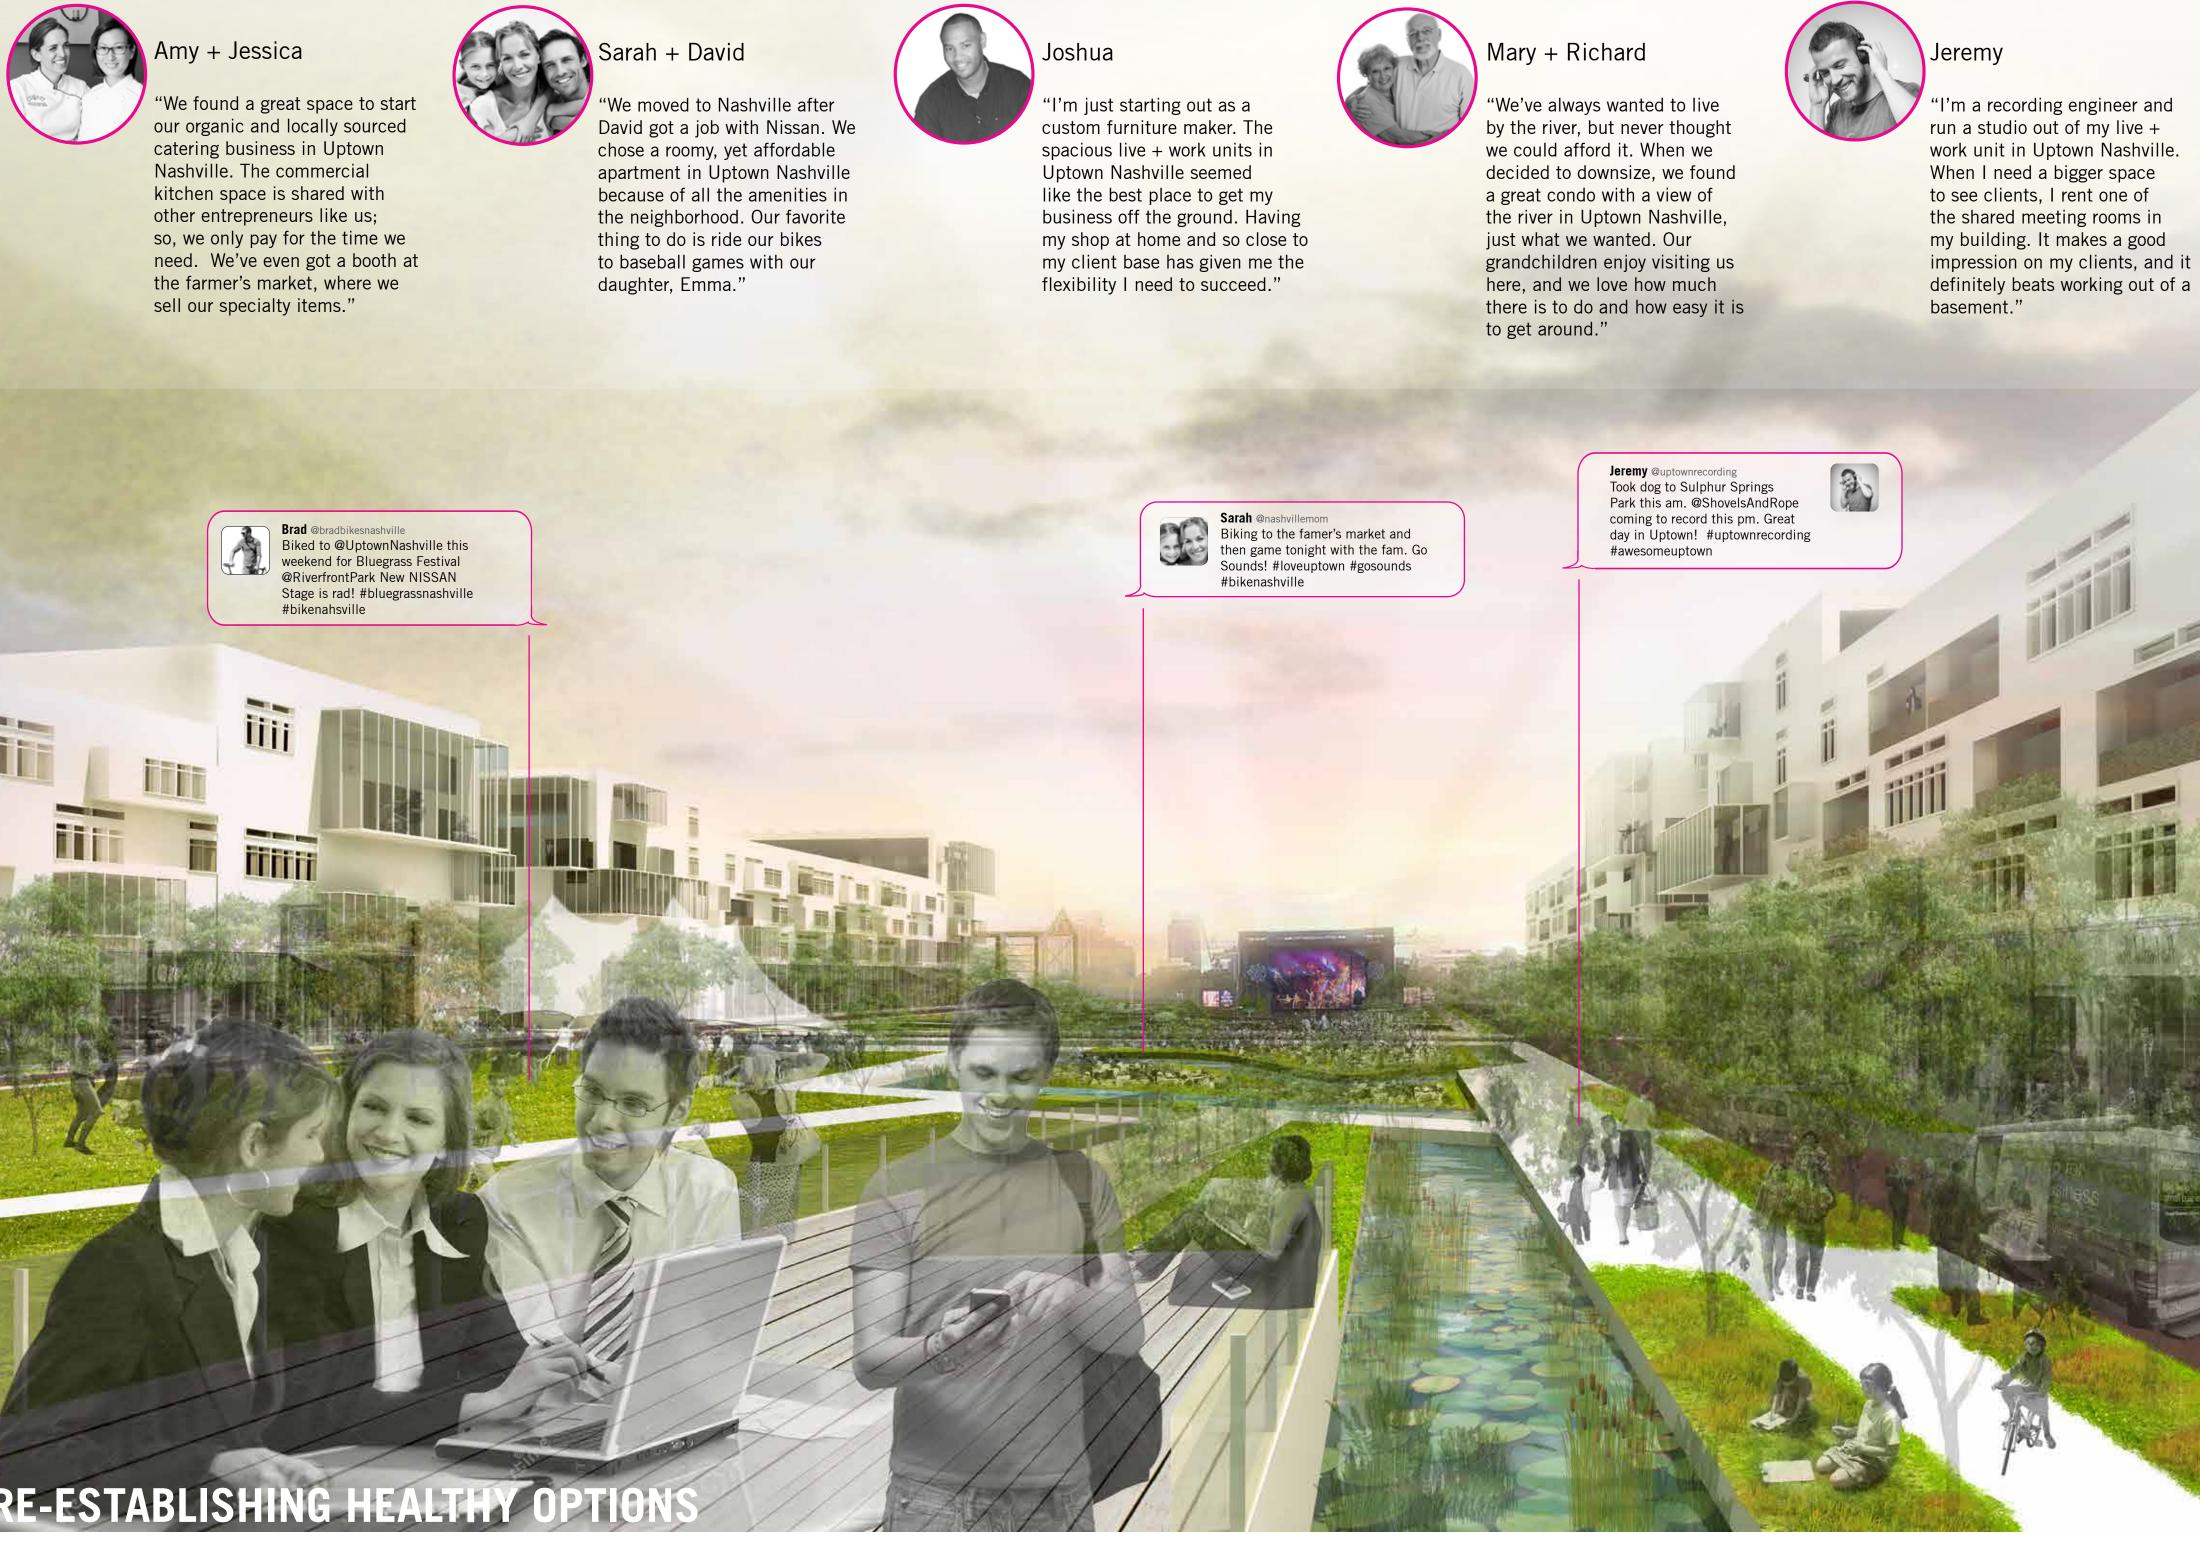

### SMALL INTERVENTIONS | BIG IMPACT

SMALL SPACES -Allowing for both small living and working spaces and making small sustainable interventions can create a healthy and resilient Nashville. -Living space -Live-Work space PLACES with numerous local businesses and varied -Creative space -Affordable space types of businesses are more economically resilient -Startup space **PEOPLE** with the means to improve their economic **Small Office Space. Creates** 

status are more likely to live healthier lives. PLACES that collect, handle and clean stormwater naturally, on-site promote a healthier local and PLACES that employ sustainable building, transportation and energy practices encourage healthier behaviors in their residents.