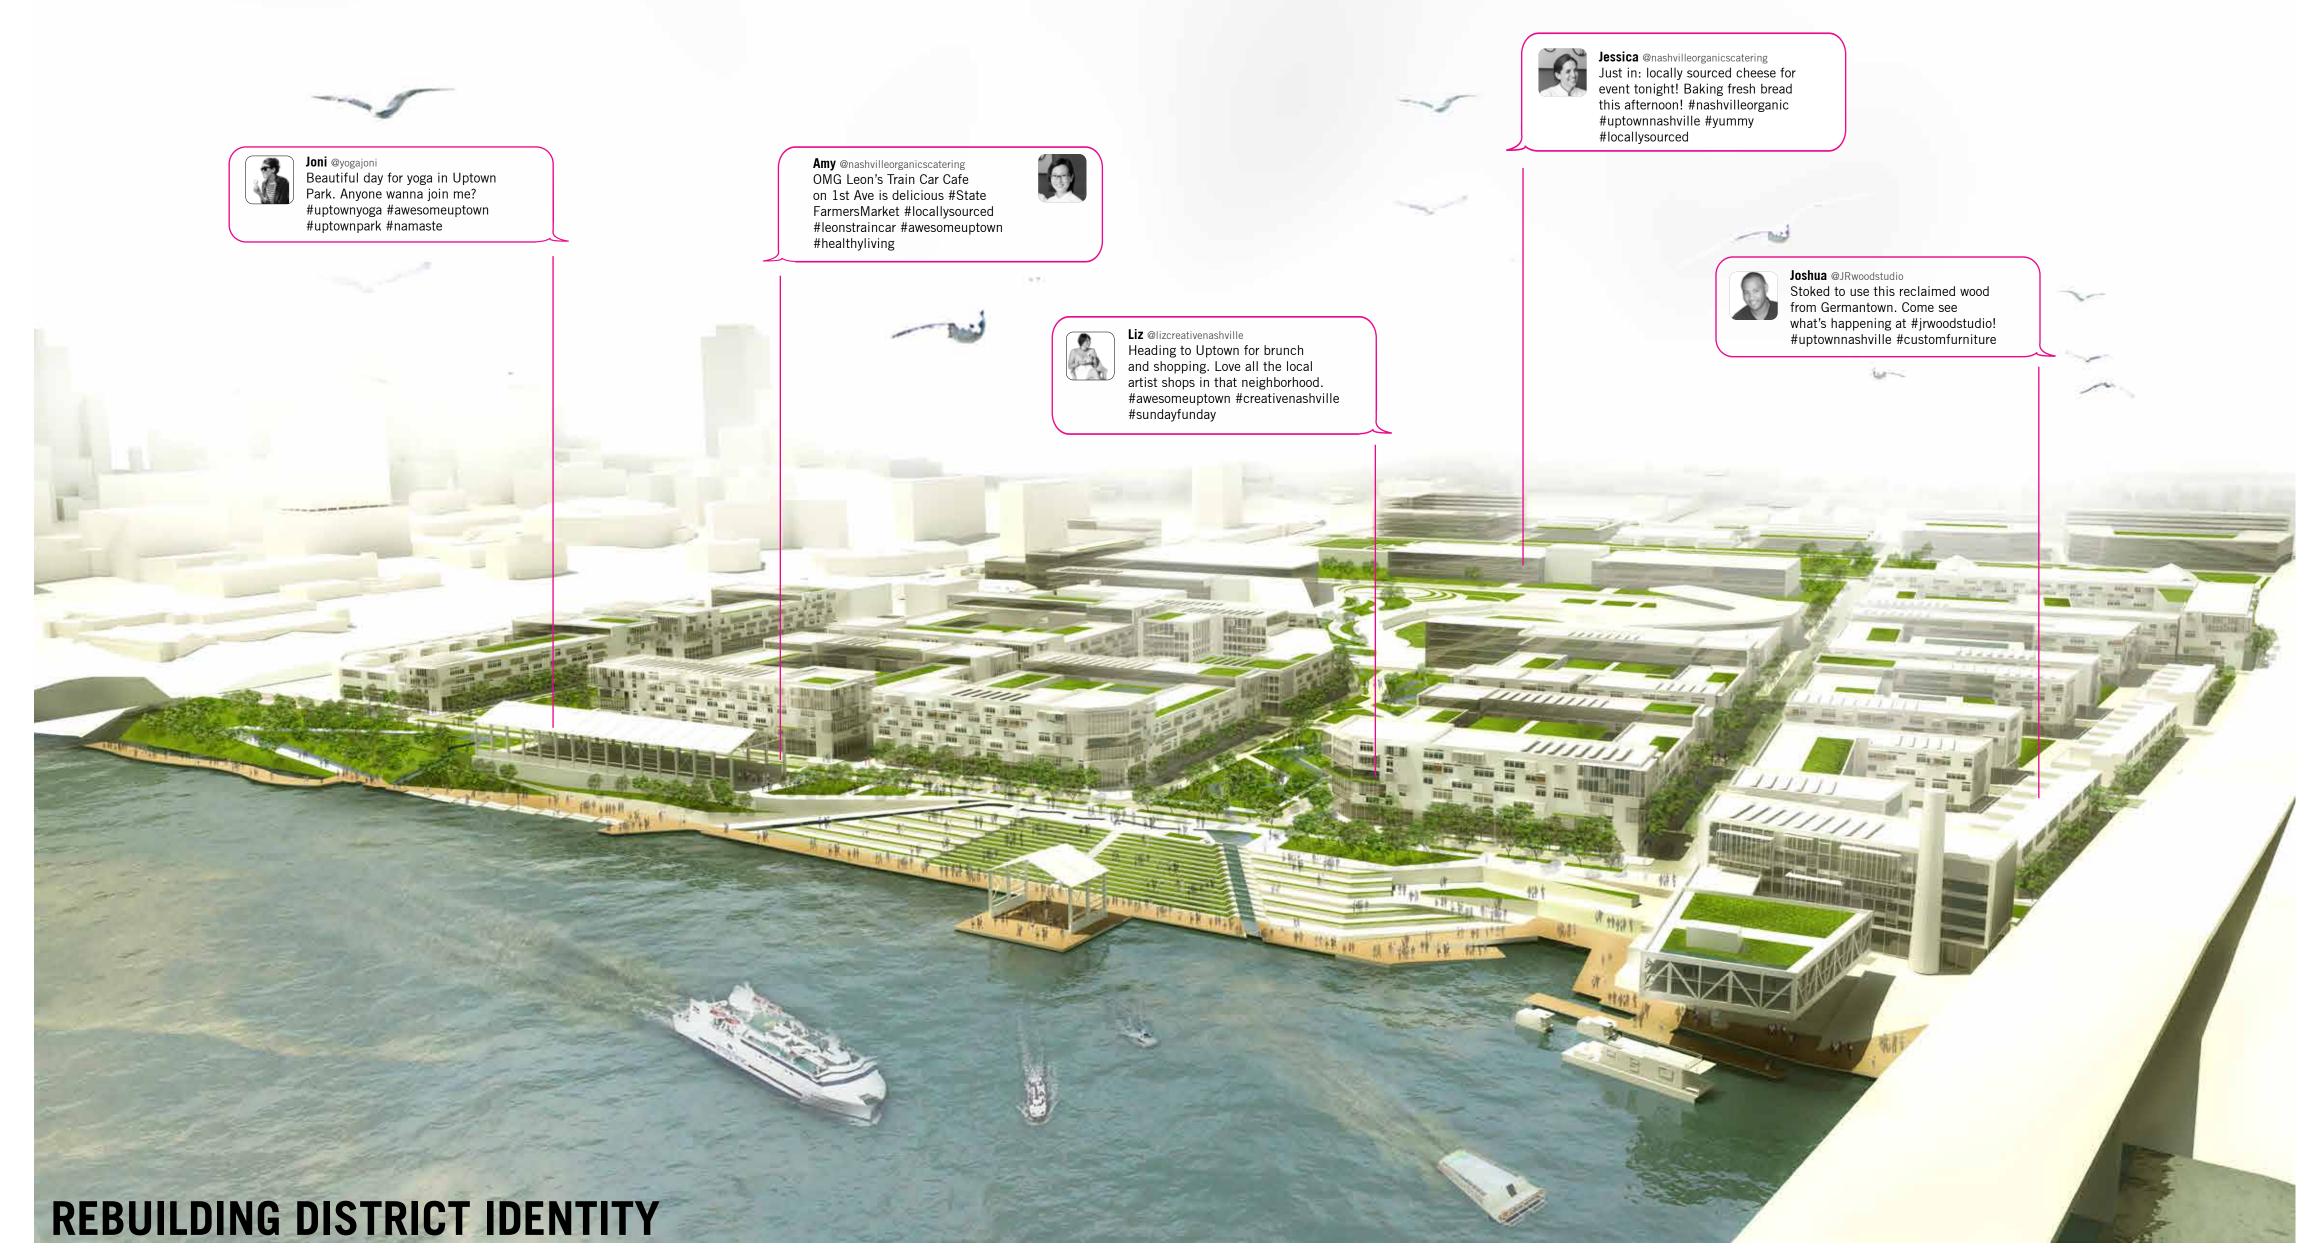

### **NEIGHBORHOOD HOTSPOTS**

### 1. 2-Way Bike Path . Music City Bikeway Sulfur Springs Park

18. Boundless Playground

#### . Flexible and Movable Train Car Food Truck Plaza Public Bocci Course . Affordable Light Industrial Space Floating Path to Nashville Riverfront (Visionary)