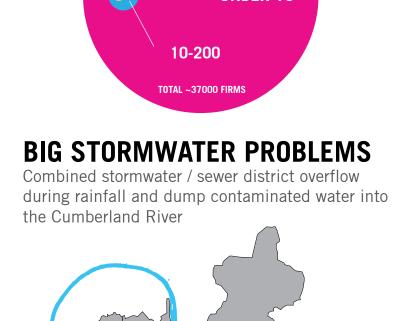

## LARGE % FIRMS UNDER 10

are more affordable

-Green energy

REDIRECTING STORMWATER TO THE RIVER

-Incremental stormwater cleansing