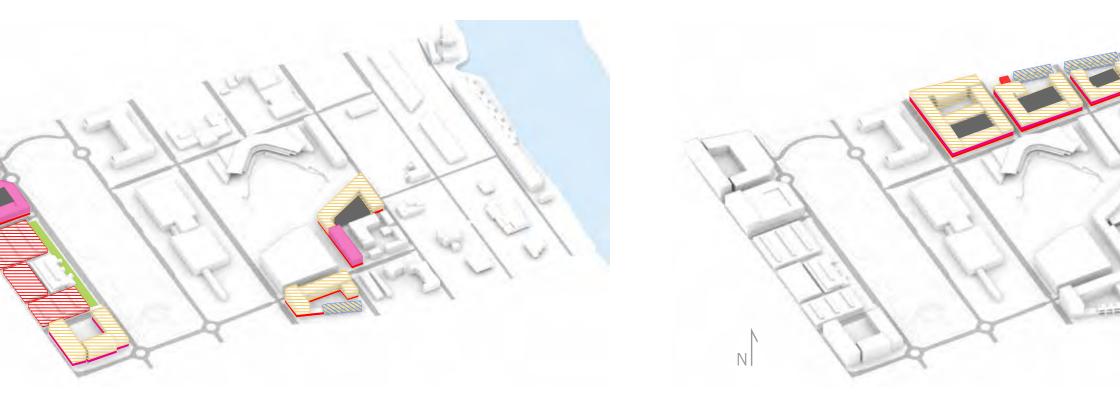

sionary)

### PRICING INTO THE MARKET

| Office Rental Rate                                                  | Average Monthly Rent                                    | Affordability                                                   | Demand                                  |
|---------------------------------------------------------------------|---------------------------------------------------------|-----------------------------------------------------------------|-----------------------------------------|
| - Downtown - Sulphur Dell Uptown - Suburban \$23.00 \$18.00 \$25.00 | Sulphur Dell \$1,950  - Live-Work Unit Downtown \$2,000 | Only 8% of downtown residential units are low-income affordable | Downtown rental market occupancy is 98% |







PHASE 1: LEVERAGE EXISTING AMENITIES







970,956 SF