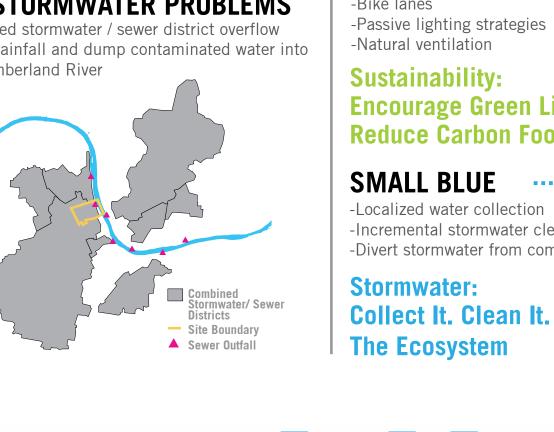

## LARGE % FIRMS UNDER 10

are more affordable

-Green energy

REDIRECTING STORMWATER TO THE RIVER

-Incremental stormwater cleansing

### SMALL INTERVENTIONS | BIG IMPACT

SMALL SPACES -Allowing for both small living and working spaces and making small sustainable interventions can create a healthy and resilient Nashville. -Living space -Live-Work space PLACES with numerous local businesses and varied -Creative space -Affordable space types of businesses are more economically resilient -Startup space **PEOPLE** with the means to improve their economic **Small Office Space. Creates** 

status are more likely to live healthier lives. PLACES that collect, handle and clean stormwater naturally, on-site promote a healthier local and PLACES that employ sustainable building, transportation and energy practices encourage healthier behaviors in their residents.