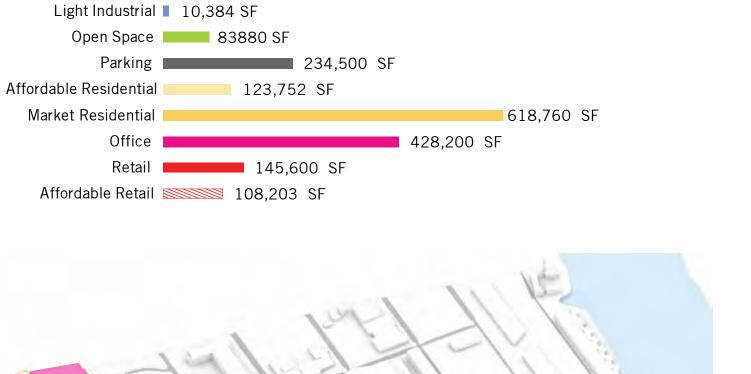

Floating Path to Nashville Riverfront (Visionary)

### PRICING INTO THE MARKET

| Office Rental Rate                                                  | Average Monthly Rent                                    | Affordability                                                   | Demand                                  |
|---------------------------------------------------------------------|---------------------------------------------------------|-----------------------------------------------------------------|-----------------------------------------|
| - Downtown - Sulphur Dell Uptown - Suburban \$23.00 \$18.00 \$25.00 | Sulphur Dell \$1,950  - Live-Work Unit Downtown \$2,000 | Only 8% of downtown residential units are low-income affordable | Downtown rental market occupancy is 98% |







PHASE 1: LEVERAGE EXISTING AMENITIES







970,956 SF