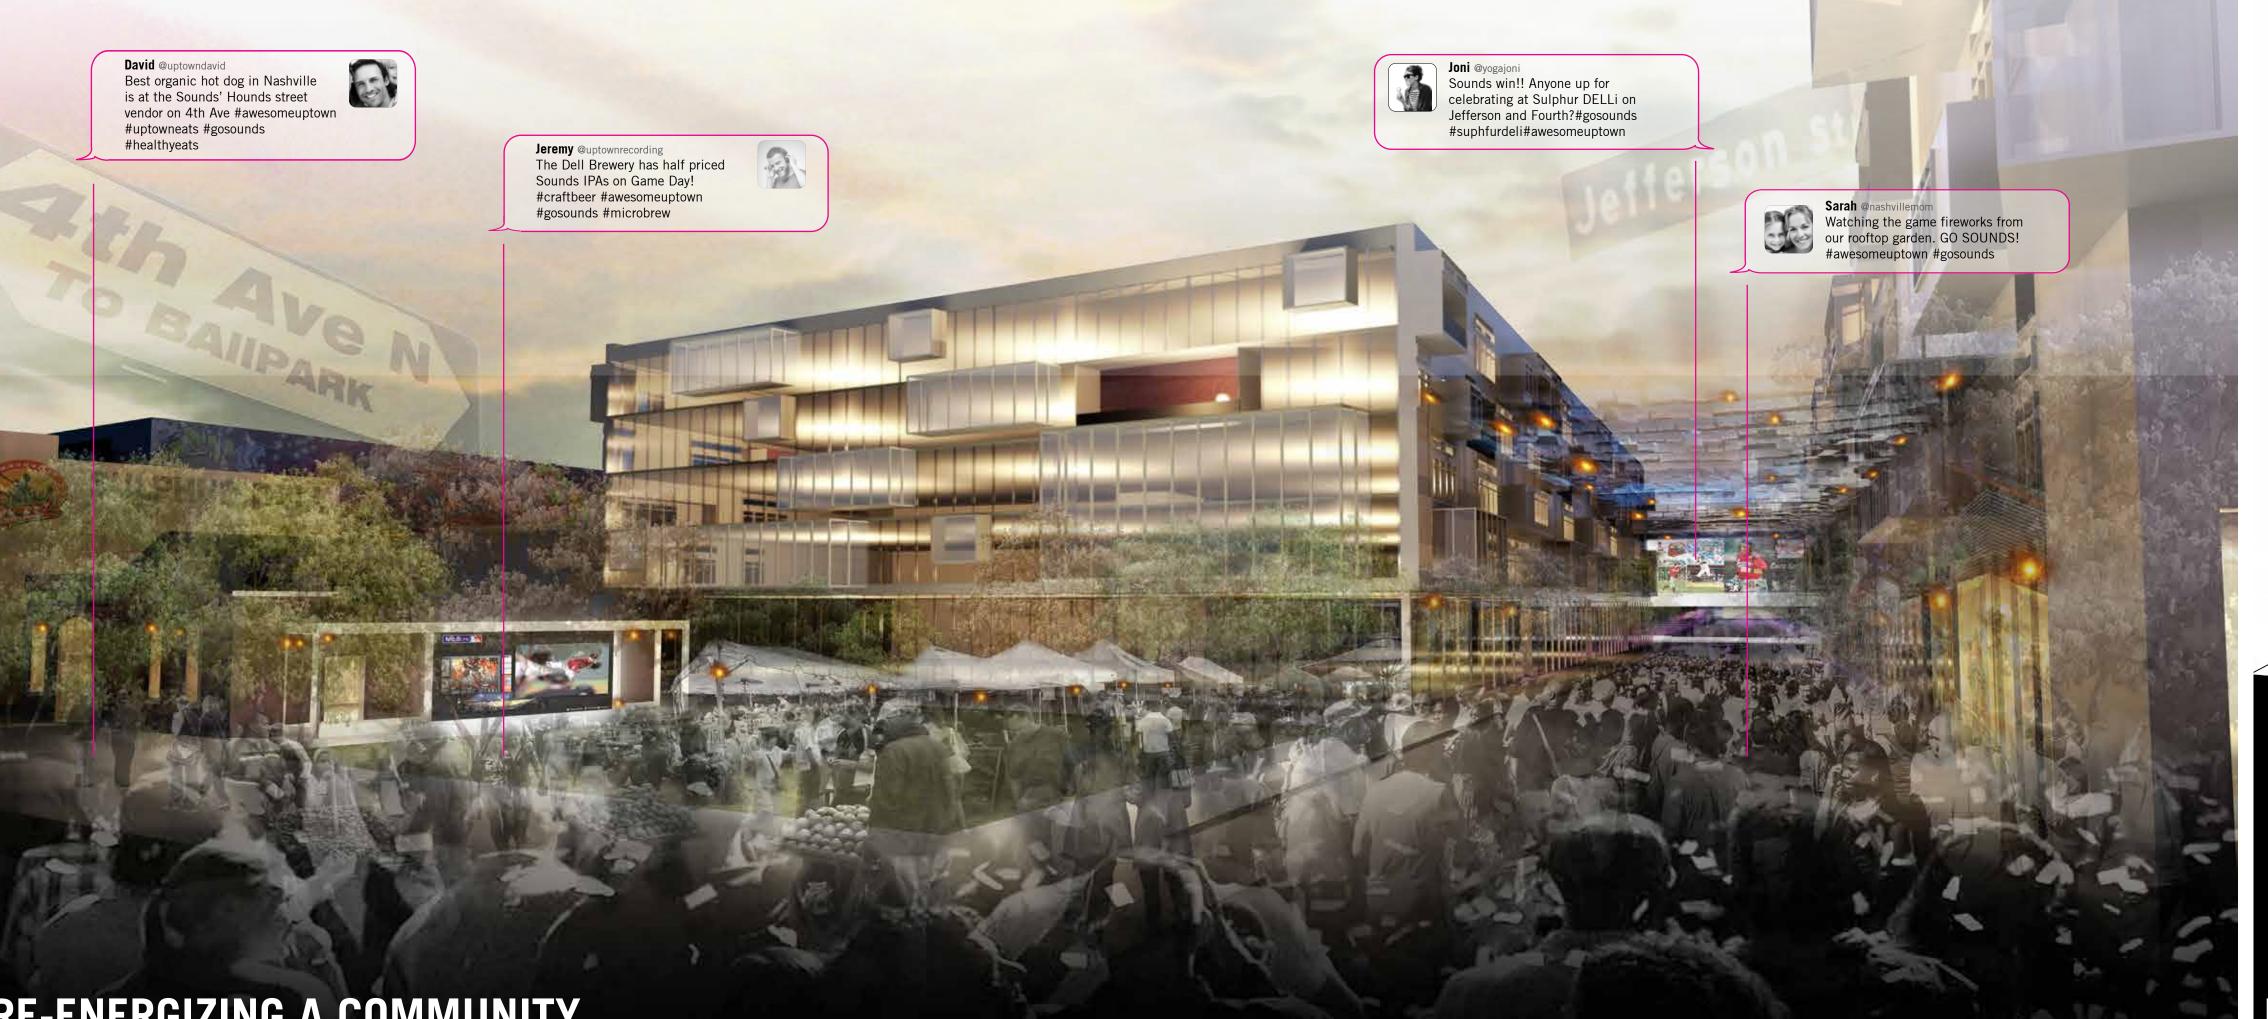

pace Floating Path to Nashville Riverfront (Visionary)

### PRICING INTO THE MARKET

| Office Rental Rate                                                  | Average Monthly Rent                                    | Affordability                                                   | Demand                                  |
|---------------------------------------------------------------------|---------------------------------------------------------|-----------------------------------------------------------------|-----------------------------------------|
| - Downtown - Sulphur Dell Uptown - Suburban \$23.00 \$18.00 \$25.00 | Sulphur Dell \$1,950  - Live-Work Unit Downtown \$2,000 | Only 8% of downtown residential units are low-income affordable | Downtown rental market occupancy is 98% |







PHASE 1: LEVERAGE EXISTING AMENITIES







970,956 SF