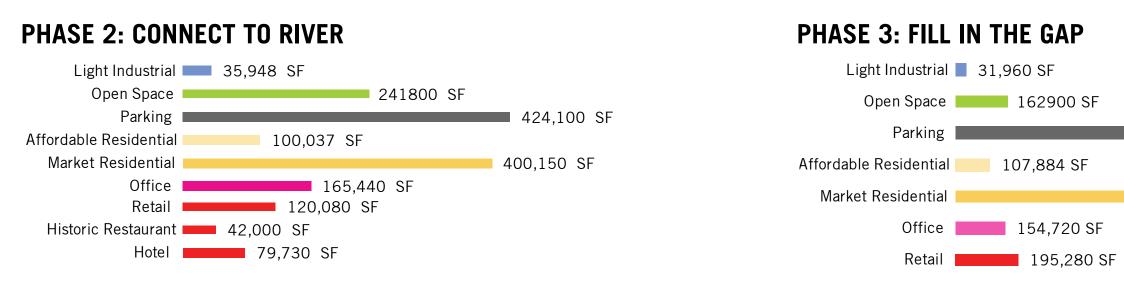

Visionary)

### PRICING INTO THE MARKET

| Office Rental Rate                                                  | Average Monthly Rent                                    | Affordability                                                   | Demand                                  |
|---------------------------------------------------------------------|---------------------------------------------------------|-----------------------------------------------------------------|-----------------------------------------|
| - Downtown - Sulphur Dell Uptown - Suburban \$23.00 \$18.00 \$25.00 | Sulphur Dell \$1,950  - Live-Work Unit Downtown \$2,000 | Only 8% of downtown residential units are low-income affordable | Downtown rental market occupancy is 98% |







PHASE 1: LEVERAGE EXISTING AMENITIES







970,956 SF