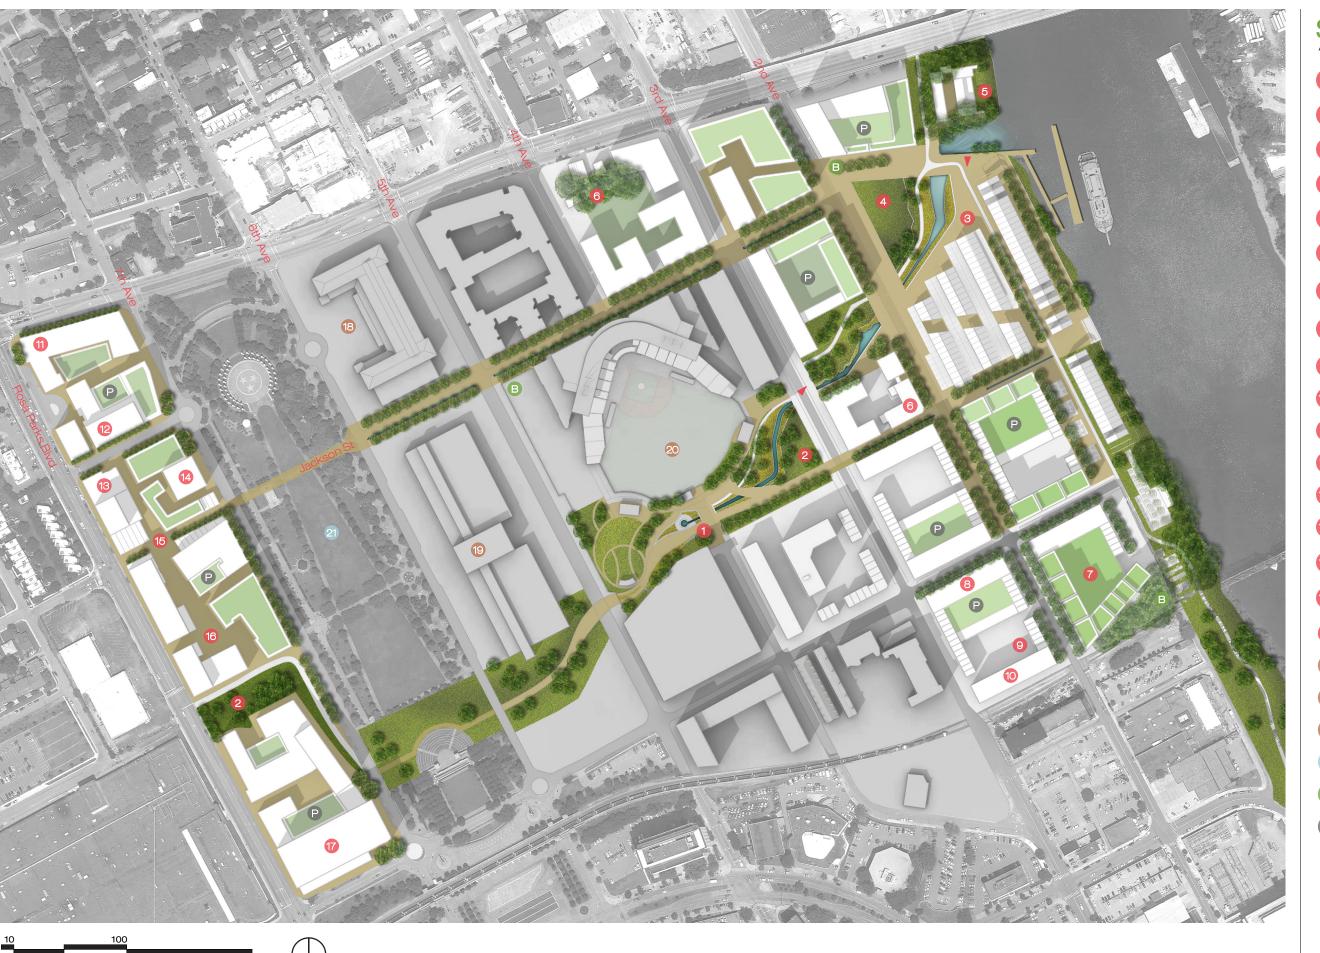

## SULPHUR DELL A PROTOTYPE FOR RESILIENT URBANISM

- Sulphur Dell Spring
- greenway
- Nashville Public Market Square
- 4 Market Commons
- wellness retreat (hotel)
- heritage restaurants (repurposed historic buildings)
- upscale rental apartments
- 8 workforce rental apartments
- 9 townhouses
- market rental apartments
- community wellness center
- Meharry Medical College clinic
- 13 pharmacy
- student housing + academic services
- fitness center
- 16 clinical education campus
- 7 medical R&D center
- 18 State Library + archives
- 9 State Museum
- 20 Sounds Ballpark
- Bicentennial Mall State Park
- B proposed b-station hubs
- 'Texas doughnut' parking (below elevated courtyards)
- perspective views (on presentation boards)