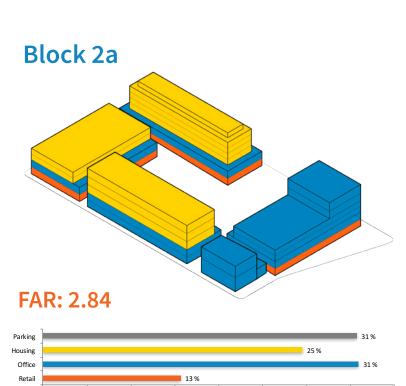

## **FINANCIAL SUMMARY**

RIVERBEND PARK New Public Spaces for a Better Appreciation of the Chicago River by Locals and Visitors alike

THE ELSTON PUBLIC MARKET

Parts of the Fleet and Facility Management Building's Structure are Preserved, Revealed and Integrated to the New Elston Public Market