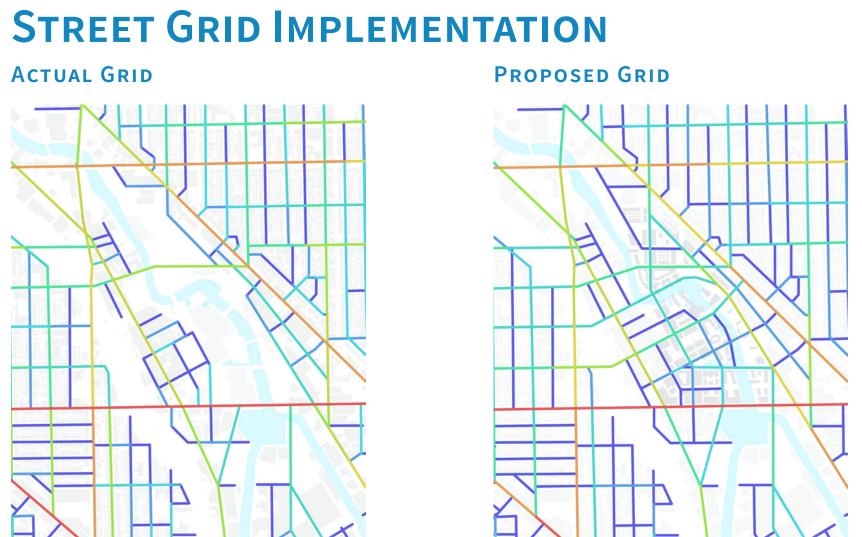

## REGIONAL STRATEGY

RENEWING THE SYNERGY AROUND THE RIVER



LINCOLN PARK Population: 65 961 83% White, 6% Hispanic, 4% Black, 5% Asian Overcrowded Households: 0,8% ~ Under Poverty Line : 12,3% No High School : 3,6% ~ Unemployment among 16+: 5,1% Average Household Income: 71 551 \$

NEAR NORTH SIDE Population: 85 711 72% White, 5% Hispanic, 11% Black, 10% Overcrowded Households: 1,9% ~ Under Poverty Line: 13%

No High School: 2,5% ~ Unemployment among 16+:7% Average Household Income: 88 669 \$

## Average Household Income: 43 198 \$















"THE THREE ASSEMBLIES"

**INDIVIDUALS COMMUNITY** 





**GREENHOUSES** 



PUBLIC MARKET

**PRODUCERS CONSUMERS** 

REGIONAL TRANSIT IMPLEMENTATION



**IDEAS CAPITAL** 



**APPARTMENT BLOCKS** 







COMMUNITY WORKSHOPS At the core of every residential block, workshops offer an environment to let your creative self loose and generate a sense of community through the neighbourhood

## **FINANCIAL SUMMARY**







RIVERBEND PARK New Public Spaces for a Better Appreciation of the Chicago River by Locals and Visitors alike





THE ELSTON PUBLIC MARKET

Parts of the Fleet and Facility Management Building's Structure are Preserved, Revealed and Integrated to the New Elston Public Market







PHASE 1 STARTING THE ENGINE 2021





























THE FLEET AND FACILITY MAN