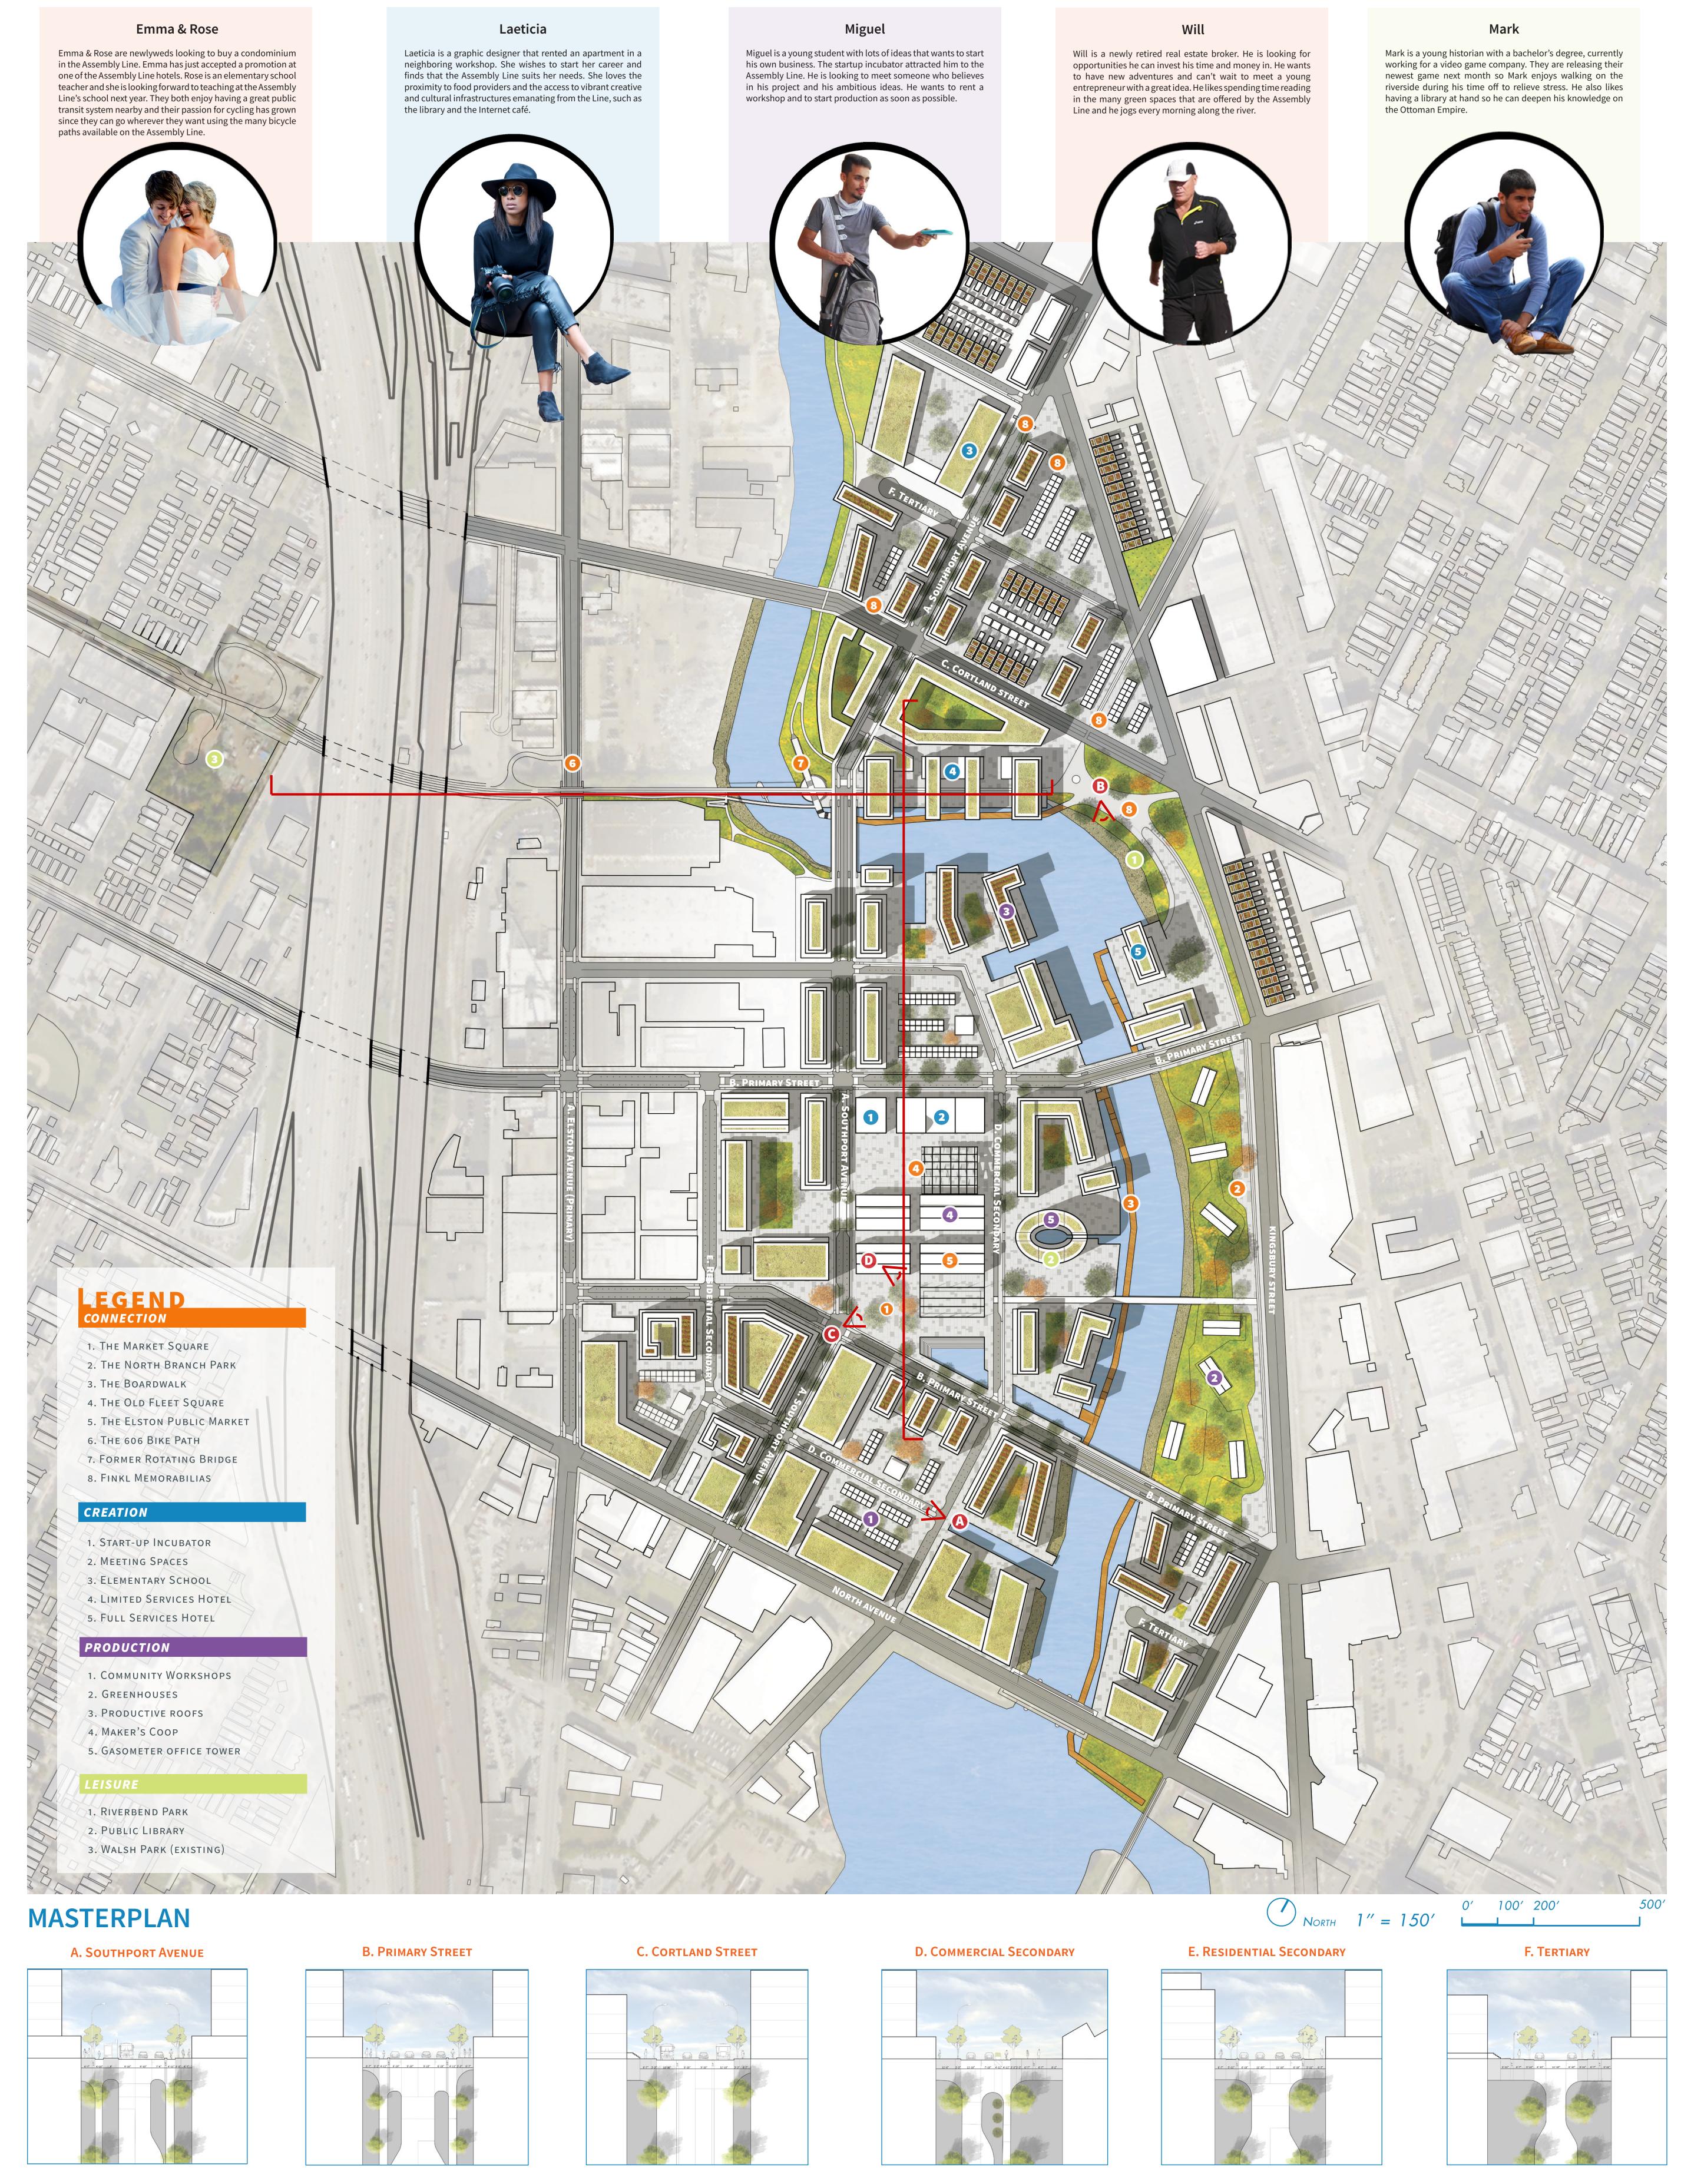

**APPARTMENT BLOCKS** 

COMMUNITY WORKSHOPS At the core of every residential block, workshops offer an environment to let your creative self loose and generate a sense of community through the neighbourhood

## **FINANCIAL SUMMARY**

RIVERBEND PARK New Public Spaces for a Better Appreciation of the Chicago River by Locals and Visitors alike

THE ELSTON PUBLIC MARKET

Parts of the Fleet and Facility Management Building's Structure are Preserved, Revealed and Integrated to the New Elston Public Market

PHASE 1 STARTING THE ENGINE 2021

THE FLEET AND FACILITY MANAGEMENT BUILDING BEFORE AND AFTER

CIVIC HERITAGE THE NEW MARKET PROVIDES A MEETING PLACE FOR LOCAL PRODUCERS AND INHABITANTS