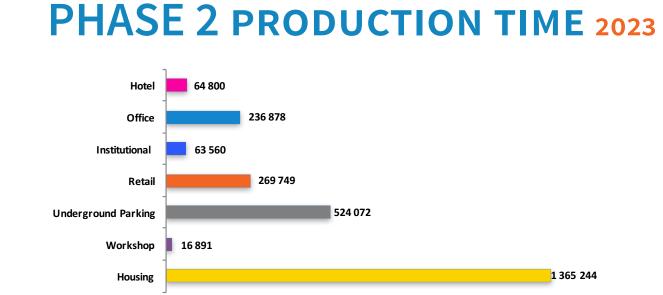

## **FINANCIAL SUMMARY**

RIVERBEND PARK New Public Spaces for a Better Appreciation of the Chicago River by Locals and Visitors alike

THE ELSTON PUBLIC MARKET

Parts of the Fleet and Facility Management Building's Structure are Preserved, Revealed and Integrated to the New Elston Public Market