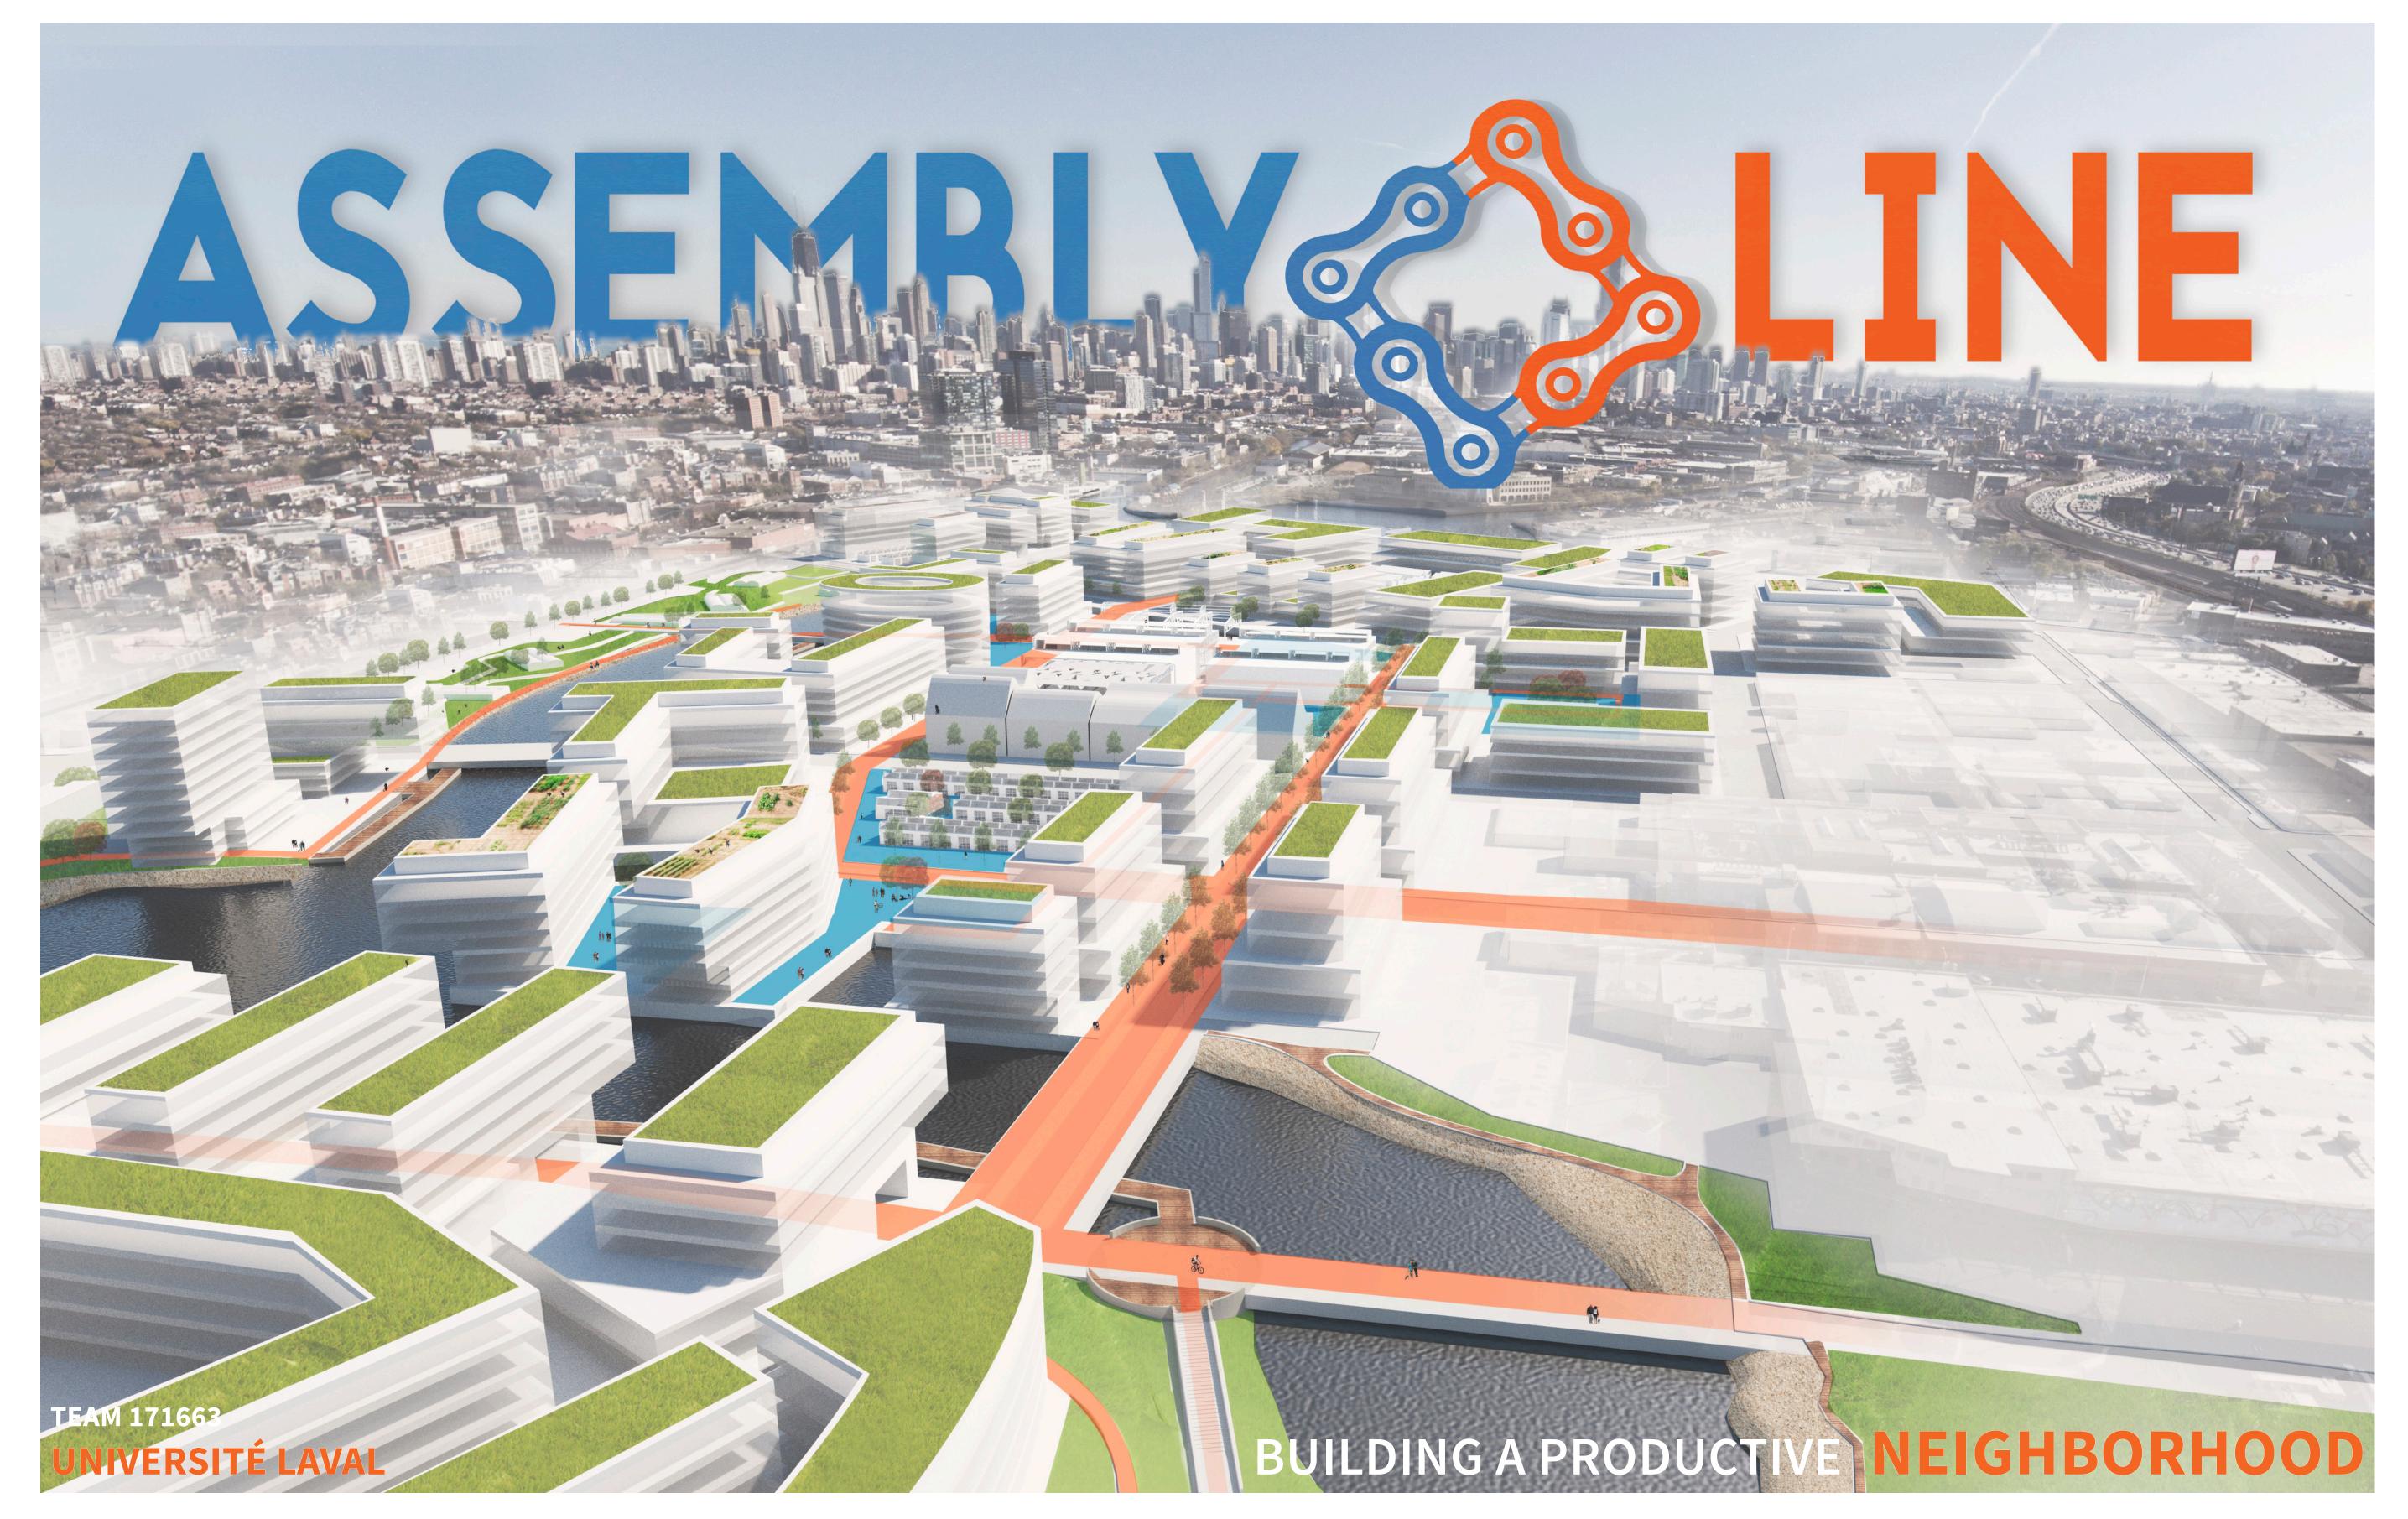

## REGIONAL STRATEGY

RENEWING THE SYNERGY AROUND THE RIVER



LINCOLN PARK Population: 65 961 83% White, 6% Hispanic, 4% Black, 5% Asian Overcrowded Households: 0,8% ~ Under Poverty Line : 12,3% No High School : 3,6% ~ Unemployment among 16+: 5,1% Average Household Income: 71 551 \$

NEAR NORTH SIDE Population: 85 711 72% White, 5% Hispanic, 11% Black, 10% Overcrowded Households: 1,9% ~ Under Poverty Line: 13%

No High School: 2,5% ~ Unemployment among 16+:7% Average Household Income: 88 669 \$

## Average Household Income: 43 198 \$















"THE THREE ASSEMBLIES"

**INDIVIDUALS COMMUNITY** 





**GREENHOUSES** 



PUBLIC MARKET

**PRODUCERS CONSUMERS** 

REGIONAL TRANSIT IMPLEMENTATION



**IDEAS CAPITAL** 



**APPARTMENT BLOCKS** 







COMMUNITY WORKSHOPS At the core of eve