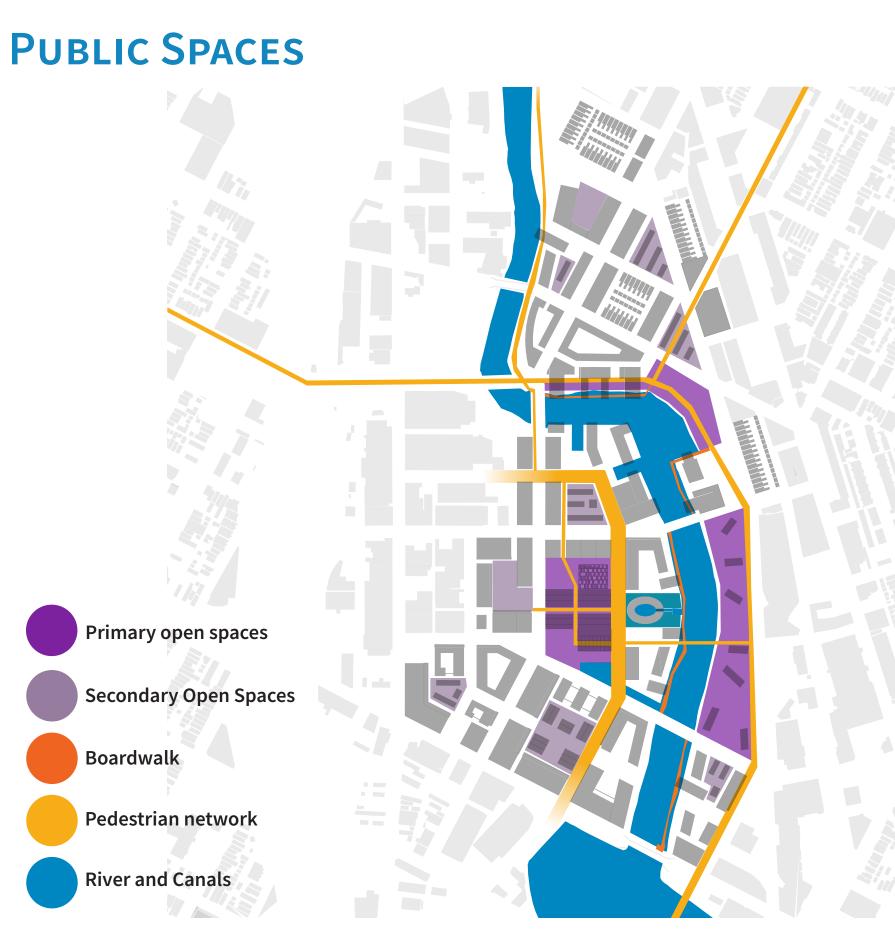

## **FINANCIAL SUMMARY**

RIVERBEND PARK New Public Spaces for a Better Appreciation of the Chicago River by Locals and Visitors alike

THE ELSTON PUBLIC MARKET

Parts of the Fleet and Facility Management Building's Structure are Preserved, Revealed and Integrated to the New Elston Public Market