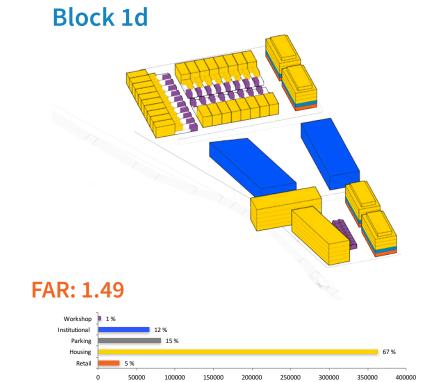

Average Household Income: 43 198 \$















"THE THREE ASSEMBLIES"

**INDIVIDUALS COMMUNITY** 





**GREENHOUSES** 



PUBLIC MARKET

**PRODUCERS CONSUMERS** 

REGIONAL TRANSIT IMPLEMENTATION



**IDEAS CAPITAL** 



**APPARTMENT BLOCKS** 







COMMUNITY WORKSHOPS At the core of every residential block, workshops offer an environment to let your creative self loose and generate a sense of community through the neighbourhood

## **FINANCIAL SUMMARY**







RIVERBEND PARK New Public Spaces for a Better Appreciation of the Chicago River by Locals and Visitors alike





THE ELSTON PUBLIC MARKET

Parts of the Fleet and Facility Management Building's Structure are Preserved, Revealed and Integrated to the New Elston Public Market







PHASE 1 STARTING THE ENGINE 2021





























THE FLEET AND FACILITY MANAGEMENT BUILDING BEFORE AND AFTER







CIVIC HERITAGE THE NEW MARKET PROVIDES A MEETING PLACE FOR LOCAL PRODUCERS AND INHABITANTS