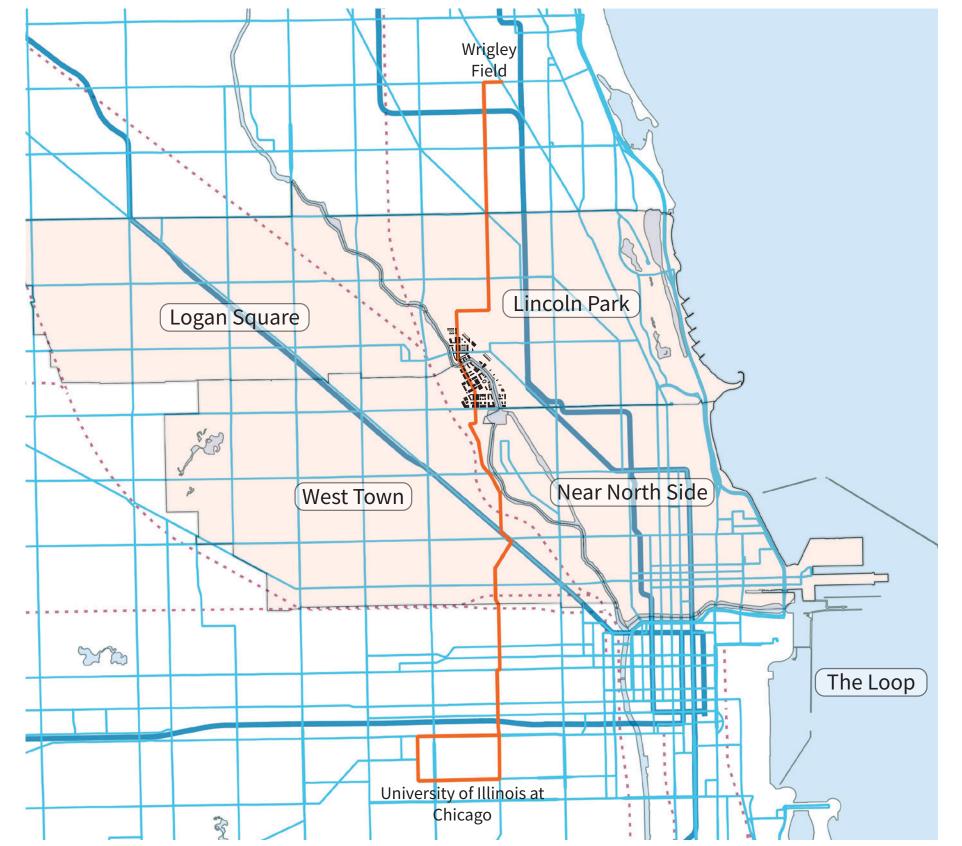

## REGIONAL STRATEGY

RENEWING THE SYNERGY AROUND THE RIVER

LINCOLN PARK Population: 65 961 83% White, 6% Hispanic, 4% Black, 5% Asian Overcrowded Households: 0,8% ~ Under Poverty Line : 12,3% No High School : 3,6% ~ Unemployment among 16+: 5,1% Average Household Income: 71 551 \$

NEAR NORTH SIDE Population: 85 711 72% White, 5% Hispanic, 11% Black, 10% Overcrowded Households: 1,9% ~ Under Poverty Line: 13%

No High School: 2,5% ~ Unemployment among 16+:7% Average Household Income: 88 669 \$