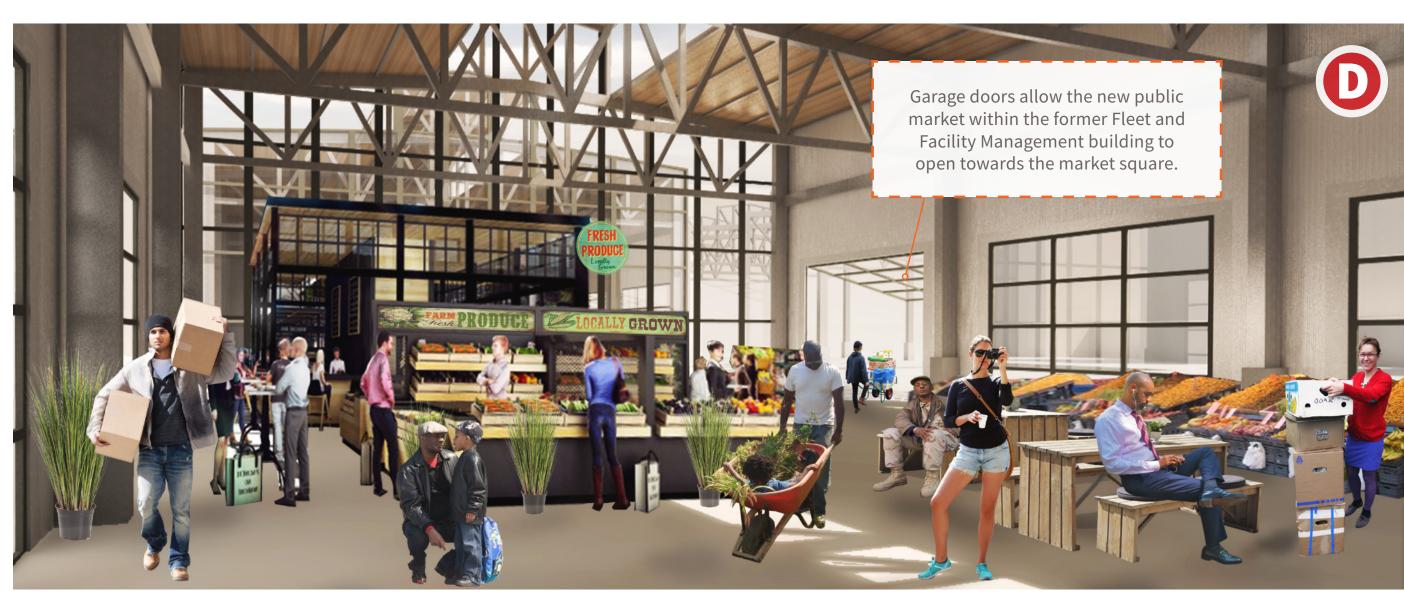

## **FINANCIAL SUMMARY**

RIVERBEND PARK New Public Spaces for a Better Appreciation of the Chicago River by Locals and Visitors alike

THE ELSTON PUBLIC MARKET

Parts of the Fleet and Facility Management Building's Structure are Preserved, Revealed and Integrated to the New Elston Public Market

PHASE 1 STARTING THE ENGINE 2021

THE FLEET AND FACILITY MANAGEMENT BUILDING BEFORE AND AFTER

CIVIC HERITAGE THE NEW MARKET PROVIDES A MEETING PLACE FOR LOCAL PRODUCERS AND INHABITANTS