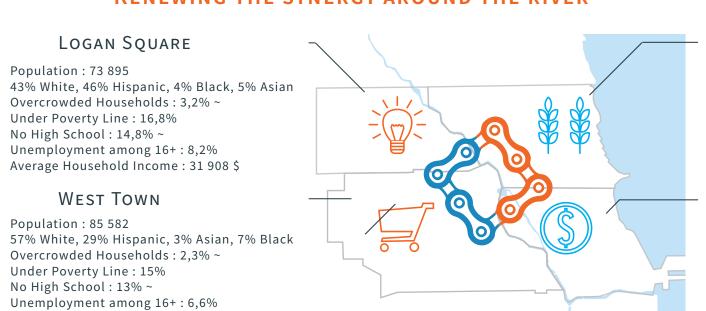

## REGIONAL STRATEGY

RENEWING THE SYNERGY AROUND THE RIVER

LINCOLN PARK Population: 65 961 83% White, 6% Hispanic, 4% Black, 5% Asian Overcrowded Households: 0,8% ~ Under Poverty Line : 12,3% No High School : 3,6% ~ Unemployment among 16+: 5,1% Average Household Income: 71 551 \$

NEAR NORTH SIDE Population: 85 711 72% White, 5% Hispanic, 11% Black, 10% Overcrowded Households: 1,9% ~ Under Poverty Line: 13%

No High School: 2,5% ~ Unemployment among 16+:7% Average Household Income: 88 669 \$

## Average Household Income: 43 198 \$

"THE THREE ASSEMBLIES"

**INDIVIDUALS COMMUNITY** 

**GREENHOUSES** 

PUBLIC MARKET

**PRODUCERS CONSUMERS** 

REGIONAL TRANSIT IMPLEMENTATION

**IDEAS CAPITAL** 