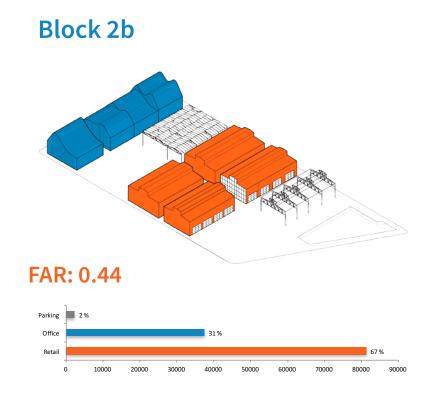

## **FINANCIAL SUMMARY**

RIVERBEND PARK New Public Spaces for a Better Appreciation of the Chicago River by Locals and Visitors alike

THE ELSTON PUBLIC MARKET

Parts of the Fleet and Facility Management Building's Structure are Preserved, Revealed and Integrated to the New Elston Public Market

PHASE 1 STARTING THE ENGINE 2021

THE FLEET AND FACILITY MANAGEMENT BUILDING BEFORE AND AFTER

CIVIC HERITAGE THE NEW MARKET PROVIDES A MEETING PLACE FOR LOCAL PRODUCERS AND INHABITANTS