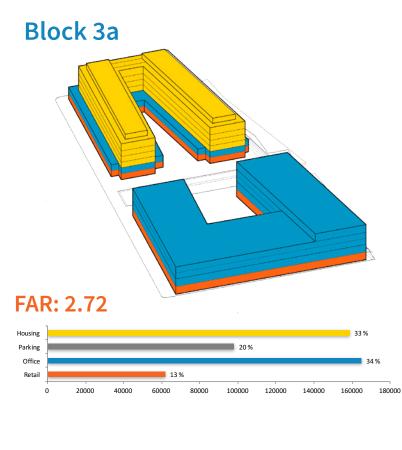

## **FINANCIAL SUMMARY**

RIVERBEND PARK New Public Spaces for a Better Appreciation of the Chicago River by Locals and Visitors alike

THE ELSTON PUBLIC MARKET

Parts of the Fleet and Facility Management Building's Structure are Preserved, Revealed and Integrated to the New Elston Public Market