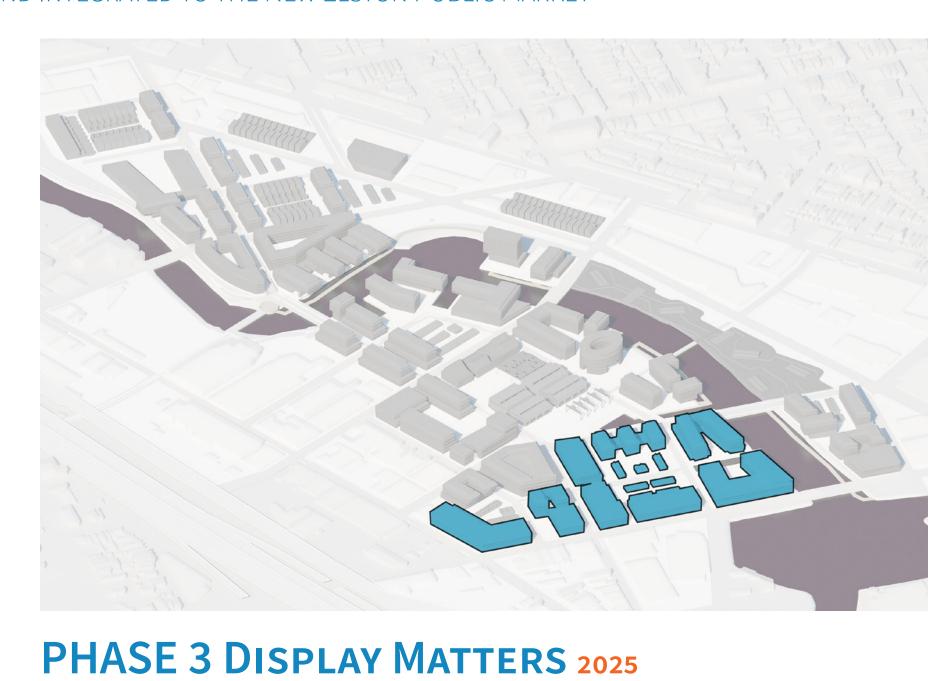

## **FINANCIAL SUMMARY**

RIVERBEND PARK New Public Spaces for a Better Appreciation of the Chicago River by Locals and Visitors alike

THE ELSTON PUBLIC MARKET

Parts of the Fleet and Facility Management Building's Structure are Preserved, Revealed and Integrated to the New Elston Public Market