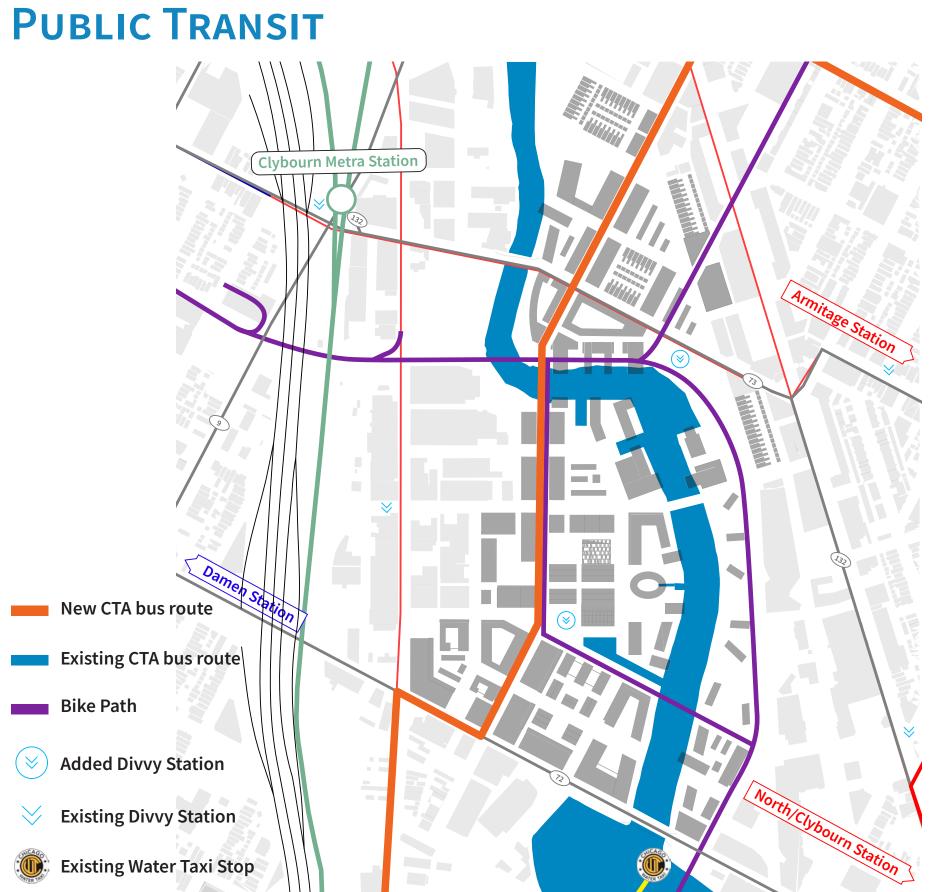

## Average Household Income: 43 198 \$

"THE THREE ASSEMBLIES"

**INDIVIDUALS COMMUNITY** 

**GREENHOUSES** 

PUBLIC MARKET

**PRODUCERS CONSUMERS** 

REGIONAL TRANSIT IMPLEMENTATION

**IDEAS CAPITAL** 