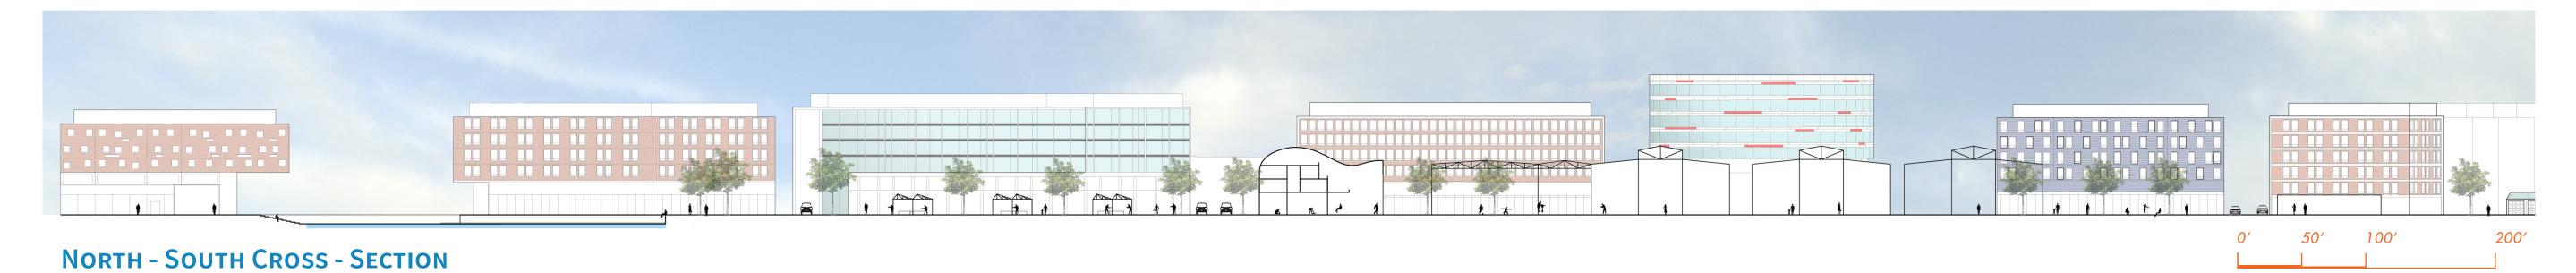

NEAR NORTH SIDE Population: 85 711 72% White, 5% Hispanic, 11% Black, 10% Overcrowded Households: 1,9% ~ Under Poverty Line: 13%

No High School: 2,5% ~ Unemployment among 16+:7% Average Household Income: 88 669 \$

## Average Household Income: 43 198 \$















"THE THREE ASSEMBLIES"

**INDIVIDUALS COMMUNITY** 





**GREENHOUSES** 



PUBLIC MARKET

**PRODUCERS CONSUMERS** 

REGIONAL TRANSIT IMPLEMENTATION



**IDEAS CAPITAL** 



**APPARTMENT BLOCKS** 







COMMUNITY WORKSHOPS At the core of every residential block, workshops offer an environment to let your creative self loose and generate a sense of community through the neighbourhood

## **FINANCIAL SUMMARY**







RIVERBEND PARK New Public Spaces for a Better Appreciation of the Chicago River by Locals and Visitors alike





THE ELSTON PUBLIC MARKET

Parts of the Fleet and Facility Management Building's Structure are Preserved, Revealed and Integrated to the New Elston Public Market







PHASE 1 STARTING THE ENGINE 2021





























THE FLEET AND FACILITY MANAGEMENT BUILDING BEFORE AND AFTER







CIVIC HERITAGE THE NEW MARKET PROVIDES A MEETING PLACE FOR LOCAL PRODUCERS AND INHABITANTS