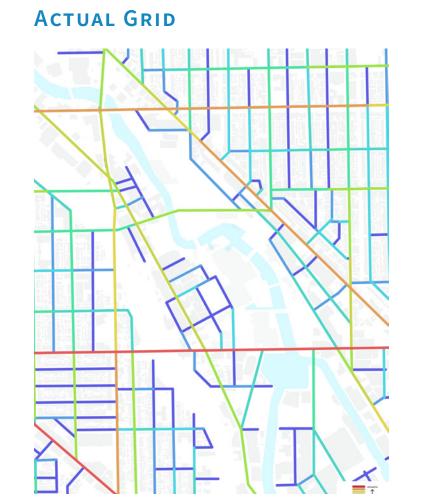

## REGIONAL STRATEGY

RENEWING THE SYNERGY AROUND THE RIVER



LINCOLN PARK Population: 65 961 83% White, 6% Hispanic, 4% Black, 5% Asian Overcrowded Households: 0,8% ~ Under Poverty Line : 12,3% No High School : 3,6% ~ Unemployment among 16+: 5,1% Average Household Income: 71 551 \$

NEAR NORTH SIDE Population: 85 711 72% White, 5% Hispanic, 11% Black, 10% Overcrowded Households: 1,9% ~ Under Poverty Line: 13%

No High School: 2,5% ~ Unemployment among 16+:7% Average Household Income: 88 669 \$

## Average Household Income: 43 198 \$















"THE THREE ASSEMBLIES"

**INDIVIDUALS COMMUNITY** 





**GREENHOUSES** 



PUBLIC MARKET

**PRODUCERS CONSUMERS** 

REGIONAL TRANSIT IMPLEMENTATION



**IDEAS CAPITAL** 



**APPARTMENT BLOCKS** 







COMMUNITY WORKSHOPS At the core of every residential block, workshops offer an environment to let your creative self loose and generate a sense of community through the neighbourhood

## **FINANCIAL SUMMARY**







RIVERBEND PARK New Public Spaces for a Better Appreciation of the Chicago River by Locals and Visitors alike





THE ELSTON PUBLIC MARKET

Parts of the Fleet and Facility Management Building's Structure are Preserved, Revealed and Integrated to the New Elston Public Market







PHASE 1 STARTING THE ENGINE 2021





























THE FLEET AND FACILITY