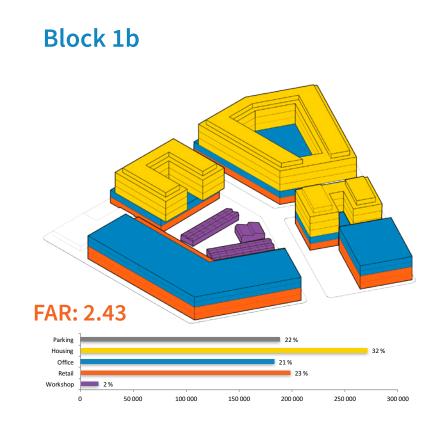

## **FINANCIAL SUMMARY**

RIVERBEND PARK New Public Spaces for a Better Appreciation of the Chicago River by Locals and Visitors alike

THE ELSTON PUBLIC MARKET

Parts of the Fleet and Facility Management Building's Structure are Preserved, Revealed and Integrated to the New Elston Public Market