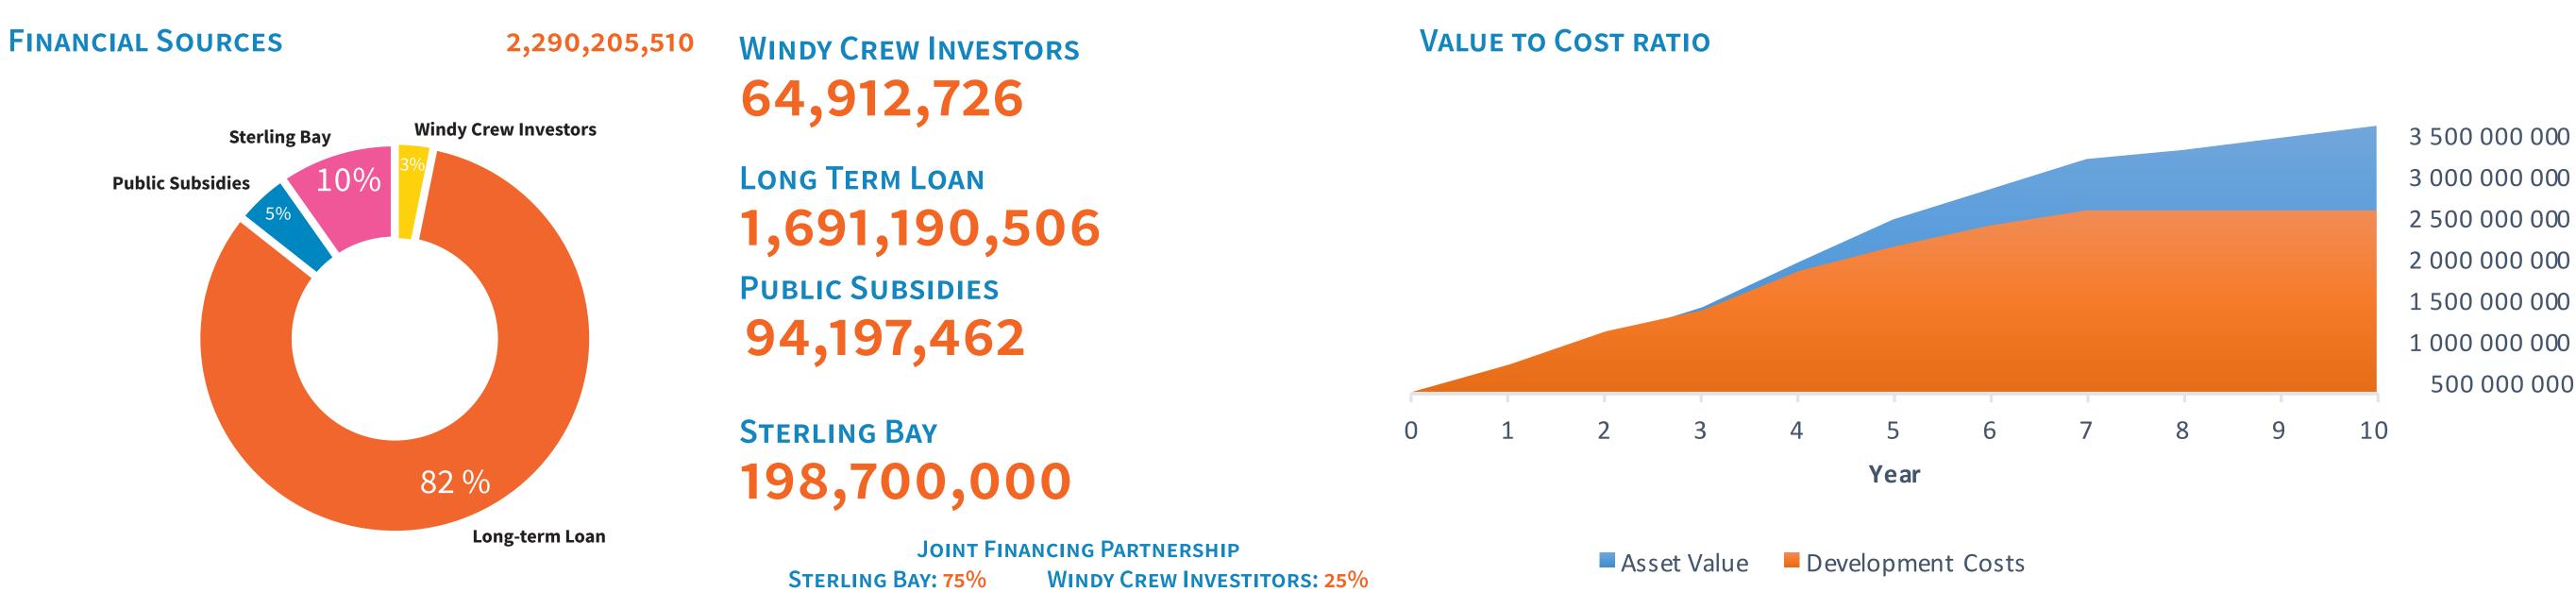

## **FINANCIAL SUMMARY**

RIVERBEND PARK New Public Spaces for a Better Appreciation of the Chicago River by Locals and Visitors alike

THE ELSTON PUBLIC MARKET

Parts of the Fleet and Facility Management Building's Structure are Preserved, Revealed and Integrated to the New Elston Public Market