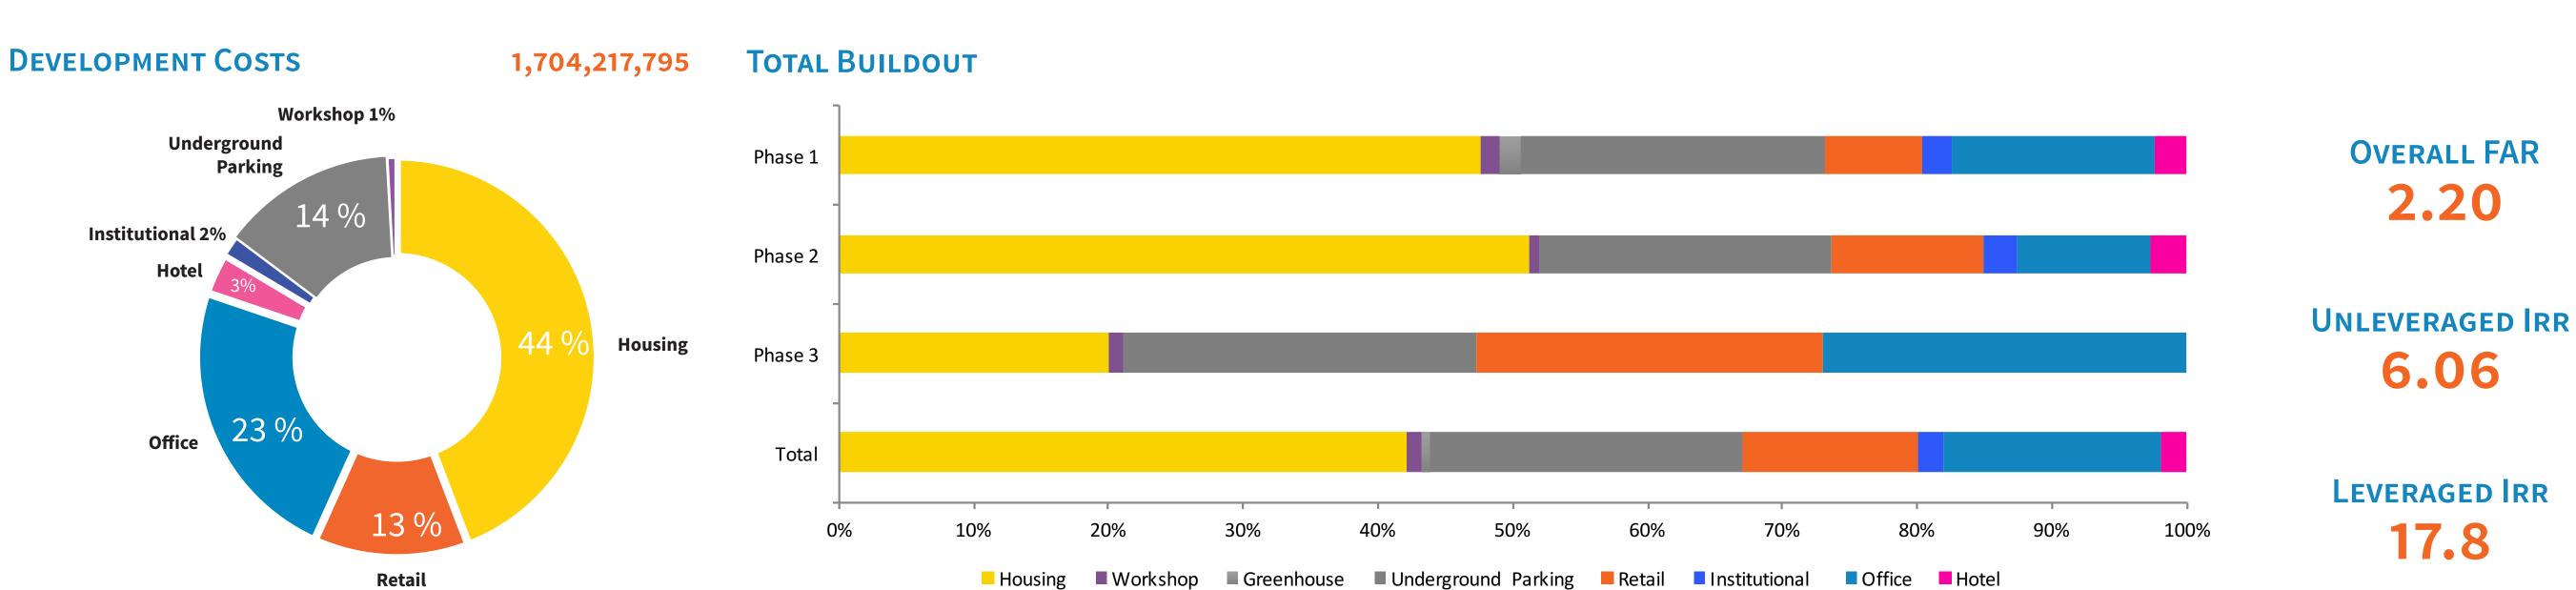

## **FINANCIAL SUMMARY**

RIVERBEND PARK New Public Spaces for a Better Appreciation of the Chicago River by Locals and Visitors alike

THE ELSTON PUBLIC MARKET

Parts of the Fleet and Facility Management Building's Structure are Preserved, Revealed and Integrated to the New Elston Public Market