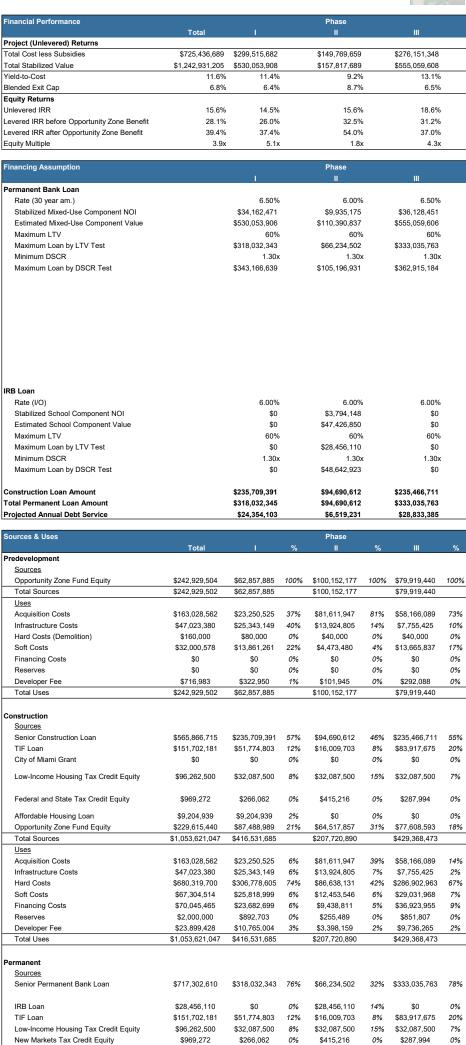

| \$49,723,436    | \$5,166,037                                                                                                                      | 1%                                                                                                                                                                                                                                      | \$64,517,858                                                                                                                                                                                                                                                  | 31%                                                                                                                                                                                                                                                                                                                                                               | (\$19,960,460)                                                                                                                                                                                                                                                                                                                                                                   | -5%                                                                                                                                                                                                                                                                                                                                                                                                                                                                                   |
|-----------------|----------------------------------------------------------------------------------------------------------------------------------|-----------------------------------------------------------------------------------------------------------------------------------------------------------------------------------------------------------------------------------------|---------------------------------------------------------------------------------------------------------------------------------------------------------------------------------------------------------------------------------------------------------------|-------------------------------------------------------------------------------------------------------------------------------------------------------------------------------------------------------------------------------------------------------------------------------------------------------------------------------------------------------------------|----------------------------------------------------------------------------------------------------------------------------------------------------------------------------------------------------------------------------------------------------------------------------------------------------------------------------------------------------------------------------------|---------------------------------------------------------------------------------------------------------------------------------------------------------------------------------------------------------------------------------------------------------------------------------------------------------------------------------------------------------------------------------------------------------------------------------------------------------------------------------------|
| \$1,053,621,047 | \$416,531,685                                                                                                                    |                                                                                                                                                                                                                                         | \$207,720,890                                                                                                                                                                                                                                                 |                                                                                                                                                                                                                                                                                                                                                                   | \$429,368,473                                                                                                                                                                                                                                                                                                                                                                    |                                                                                                                                                                                                                                                                                                                                                                                                                                                                                       |
|                 |                                                                                                                                  |                                                                                                                                                                                                                                         |                                                                                                                                                                                                                                                               |                                                                                                                                                                                                                                                                                                                                                                   |                                                                                                                                                                                                                                                                                                                                                                                  |                                                                                                                                                                                                                                                                                                                                                                                                                                                                                       |
| \$163,028,562   | \$23,250,525                                                                                                                     | 6%                                                                                                                                                                                                                                      | \$81,611,947                                                                                                                                                                                                                                                  | 39%                                                                                                                                                                                                                                                                                                                                                               | \$58,166,089                                                                                                                                                                                                                                                                                                                                                                     | 14%                                                                                                                                                                                                                                                                                                                                                                                                                                                                                   |
| \$47,023,380    | \$25,343,149                                                                                                                     | 6%                                                                                                                                                                                                                                      | \$13,924,805                                                                                                                                                                                                                                                  | 7%                                                                                                                                                                                                                                                                                                                                                                | \$7,755,425                                                                                                                                                                                                                                                                                                                                                                      | 2%                                                                                                                                                                                                                                                                                                                                                                                                                                                                                    |
| \$680,319,700   | \$306,778,605                                                                                                                    | 74%                                                                                                                                                                                                                                     | \$86,638,131                                                                                                                                                                                                                                                  | 42%                                                                                                                                                                                                                                                                                                                                                               | \$286,902,963                                                                                                                                                                                                                                                                                                                                                                    | 67%                                                                                                                                                                                                                                                                                                                                                                                                                                                                                   |
| \$67,304,514    | \$25,818,999                                                                                                                     | 6%                                                                                                                                                                                                                                      | \$12,453,546                                                                                                                                                                                                                                                  | 6%                                                                                                                                                                                                                                                                                                                                                                | \$29,031,968                                                                                                                                                                                                                                                                                                                                                                     | 7%                                                                                                                                                                                                                                                                                                                                                                                                                                                                                    |
| \$70,045,465    | \$23,682,699                                                                                                                     | 6%                                                                                                                                                                                                                                      | \$9,438,811                                                                                                                                                                                                                                                   | 5%                                                                                                                                                                                                                                                                                                                                                                | \$36,923,955                                                                                                                                                                                                                                                                                                                                                                     | 9%                                                                                                                                                                                                                                                                                                                                                                                                                                                                                    |
| \$2,000,000     | \$892,703                                                                                                                        | 0%                                                                                                                                                                                                                                      | \$255,489                                                                                                                                                                                                                                                     | 0%                                                                                                                                                                                                                                                                                                                                                                | \$851,807                                                                                                                                                                                                                                                                                                                                                                        | 0%                                                                                                                                                                                                                                                                                                                                                                                                                                                                                    |
| \$23,899,428    | \$10,765,004                                                                                                                     | 3%                                                                                                                                                                                                                                      | \$3,398,159                                                                                                                                                                                                                                                   | 2%                                                                                                                                                                                                                                                                                                                                                                | \$9,736,265                                                                                                                                                                                                                                                                                                                                                                      | 2%                                                                                                                                                                                                                                                                                                                                                                                                                                                                                    |
| \$1,053,621,047 | \$416,531,685                                                                                                                    |                                                                                                                                                                                                                                         | \$207,720,890                                                                                                                                                                                                                                                 |                                                                                                                                                                                                                                                                                                                                                                   | \$429,368,473                                                                                                                                                                                                                                                                                                                                                                    |                                                                                                                                                                                                                                                                                                                                                                                                                                                                                       |
|                 | \$1,053,621,047<br>\$163,028,562<br>\$47,023,380<br>\$680,319,700<br>\$67,304,514<br>\$70,045,465<br>\$2,000,000<br>\$23,899,428 | \$1,053,621,047 \$416,531,685<br>\$163,028,562 \$23,250,525<br>\$47,023,380 \$25,343,149<br>\$680,319,700 \$306,778,605<br>\$67,304,514 \$25,818,999<br>\$70,045,465 \$23,682,699<br>\$2,000,000 \$892,703<br>\$23,899,428 \$10,765,004 | \$1,053,621,047 \$416,531,685<br>\$163,028,562 \$23,250,525 6%<br>\$47,023,380 \$25,343,149 6%<br>\$680,319,700 \$306,778,605 74%<br>\$67,304,514 \$25,818,999 6%<br>\$70,045,465 \$23,682,699 6%<br>\$2,000,000 \$892,703 0%<br>\$23,899,428 \$10,765,004 3% | \$1,053,621,047 \$416,531,685 \$207,720,890<br>\$163,028,562 \$23,250,525 6% \$81,611,947<br>\$47,023,380 \$25,343,149 6% \$13,924,805<br>\$680,319,700 \$306,778,605 74% \$86,638,131<br>\$67,304,514 \$25,818,999 6% \$12,453,546<br>\$70,045,465 \$23,682,699 6% \$9,438,811<br>\$2,000,000 \$892,703 0% \$255,489<br>\$23,899,428 \$10,765,004 3% \$3,398,159 | \$1,053,621,047 \$416,531,685 \$207,720,890   \$163,028,562 \$23,250,525 6% \$81,611,947 39%   \$47,023,380 \$25,343,149 6% \$13,924,805 7%   \$680,319,700 \$306,778,605 74% \$86,638,131 42%   \$67,304,514 \$25,818,999 6% \$12,453,546 6%   \$70,045,465 \$23,828,699 6% \$9,438,811 5%   \$2,000,000 \$892,703 0% \$25,489 0%   \$23,899,428 \$10,765,004 3% \$3,398,159 2% | \$1,053,621,047 \$416,531,685 \$207,720,890 \$429,368,473   \$163,028,562 \$23,250,525 6% \$81,611,947 39% \$58,166,089   \$47,023,380 \$25,343,149 6% \$13,924,805 7% \$7,755,425   \$680,319,700 \$306,778,605 74% \$86,638,131 42% \$228,690,2963   \$67,304,514 \$25,818,999 6% \$12,453,546 6% \$29,031,968   \$70,045,465 \$23,882,699 6% \$9,438,811 5% \$36,23,955   \$2,000,000 \$892,703 0% \$25,489 0% \$851,807   \$23,899,428 \$10,765,004 3% \$3,398,159 2% \$9,736,265 |