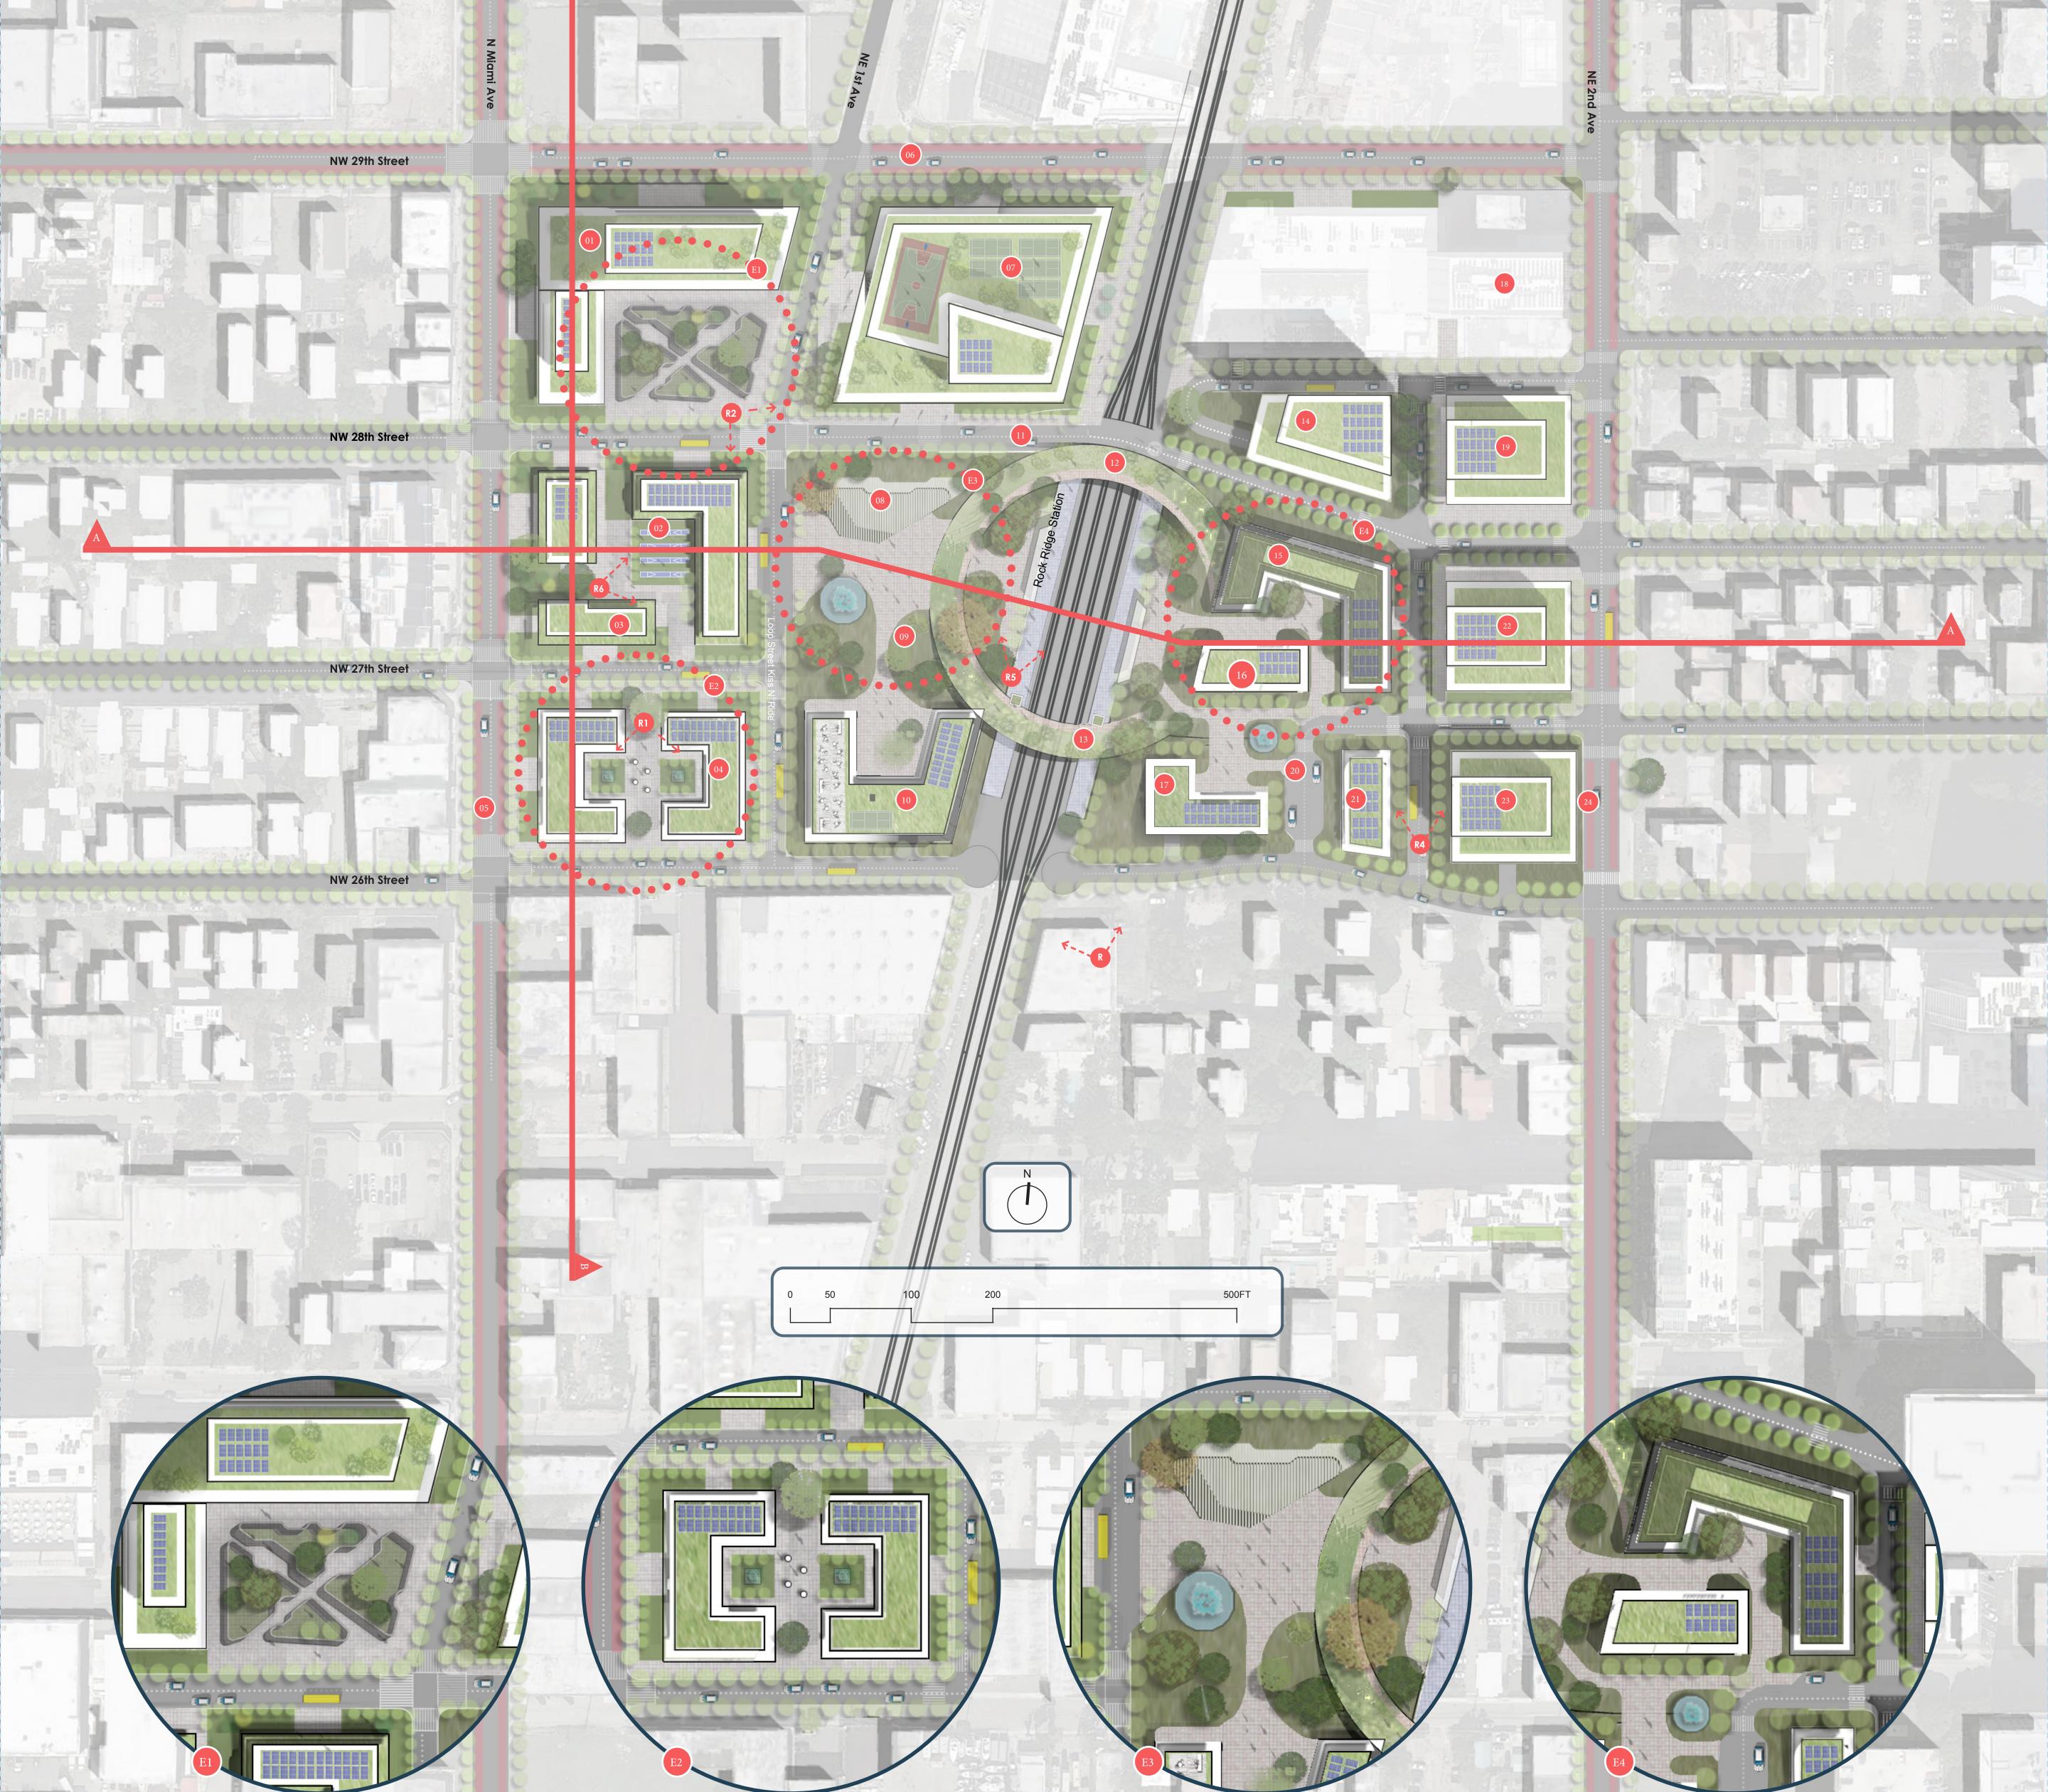

|                                       | ROCK                                                           | RIDGE                        |                                                                                                         |                                                                                                         |
|---------------------------------------|----------------------------------------------------------------|------------------------------|---------------------------------------------------------------------------------------------------------|---------------------------------------------------------------------------------------------------------|
|                                       | Proposed Sites                                                 |                              |                                                                                                         |                                                                                                         |
|                                       | 01 Destination Hotel / Norte Food Hall / Commissary<br>Kitchen |                              | <ul> <li>13 Cross Rail ADA Access (elevators)</li> <li>14 High Rise Mixed Income Residential</li> </ul> | <ul> <li>Modern Full-Service Hotel</li> <li>Tri-Rail Northbound Kiss'n Ride</li> </ul>                  |
|                                       |                                                                |                              | <ul><li>15 Community Health Center</li><li>16 Physical Rehabilitation Center</li></ul>                  | <ul> <li>21 Low-Rise Mixed-Income Residential</li> <li>22 Senior Oriented Residential Center</li> </ul> |
|                                       | 05 Bus Rapid Transit Corridor (North Miami Ave)                | 11 Autonomous Bus Route      | 17 Low-Rise Mixed Income Residential                                                                    | 23 Mixed-Income Residential                                                                             |
| Wynwood + Edgewater<br>Miami, Florida | 06 Bus Rapid Transity / Cycling Corridor                       | 12 The LOOP- Pedestrian Path | 18 Existing High Rise Residential                                                                       | 24 Restaurant/Retail Corridor Extension                                                                 |
|                                       |                                                                |                              | S EN                                                                                                    |                                                                                                         |
|                                       |                                                                |                              |                                                                                                         |                                                                                                         |

Nadar Gallery Sculpture Garden

San Juan Public Park Lawns & Rock Ridge Loop

Community Health Center Public Gardens