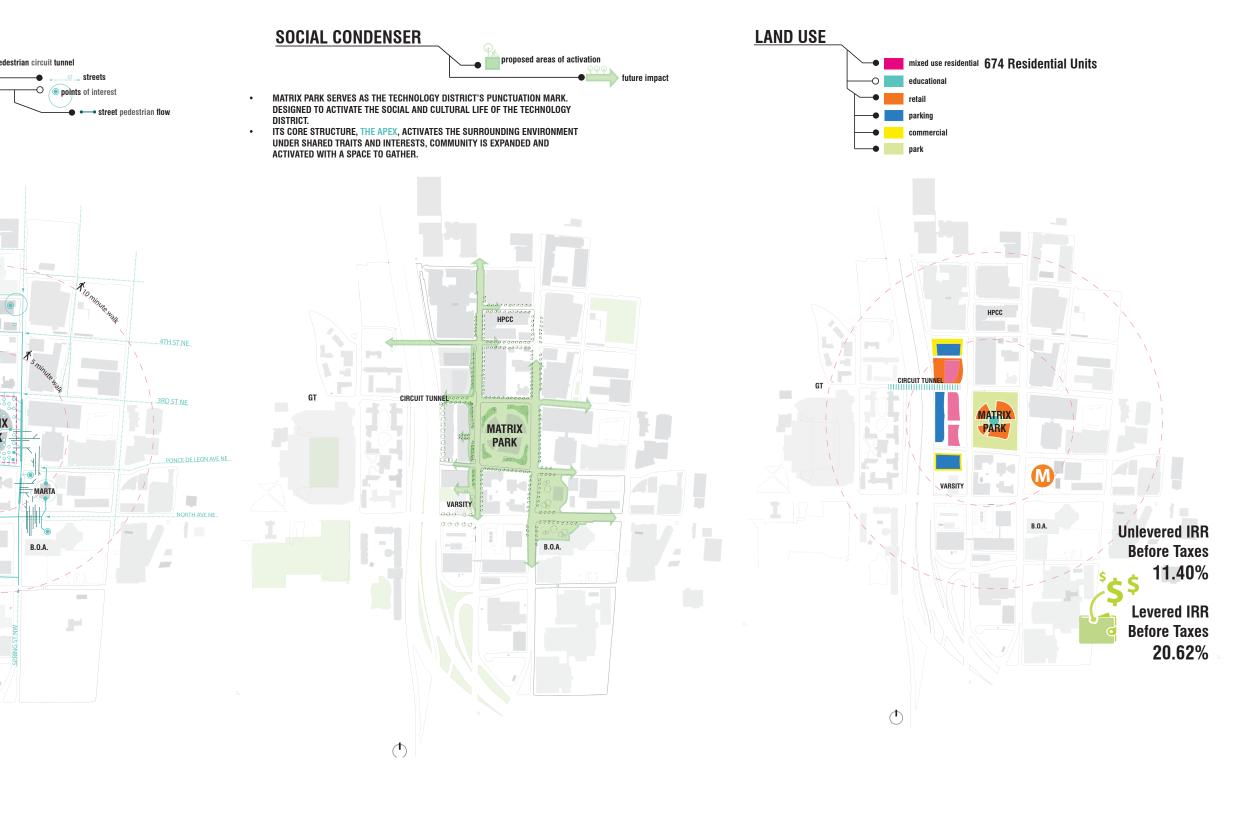

NEW CONSTRUCTION: preserved buildings 548,000 S.F. IN NEW RESIDENTIAL CONSTRUCTION 10% OF ALL RESIDENTIAL RESERVED FOR AFFORDABLE HOUSING 173,000 S.F. OF RESTAURANT & ENTERTAINMENT 232,800 S.F. OF RETAIL new construction 242,768 S.F. OF URBAN GREEN SPACE

Site area A / B demolished buildings \$1.7M • 🛄 future construction

🗕 🗕 pedestrian circuit tunnel ● \_\_\_\_\_ streets PATHWAY GOING UP THE NORTH BLOCK ECTS HPCC W/ MATRIX PARK