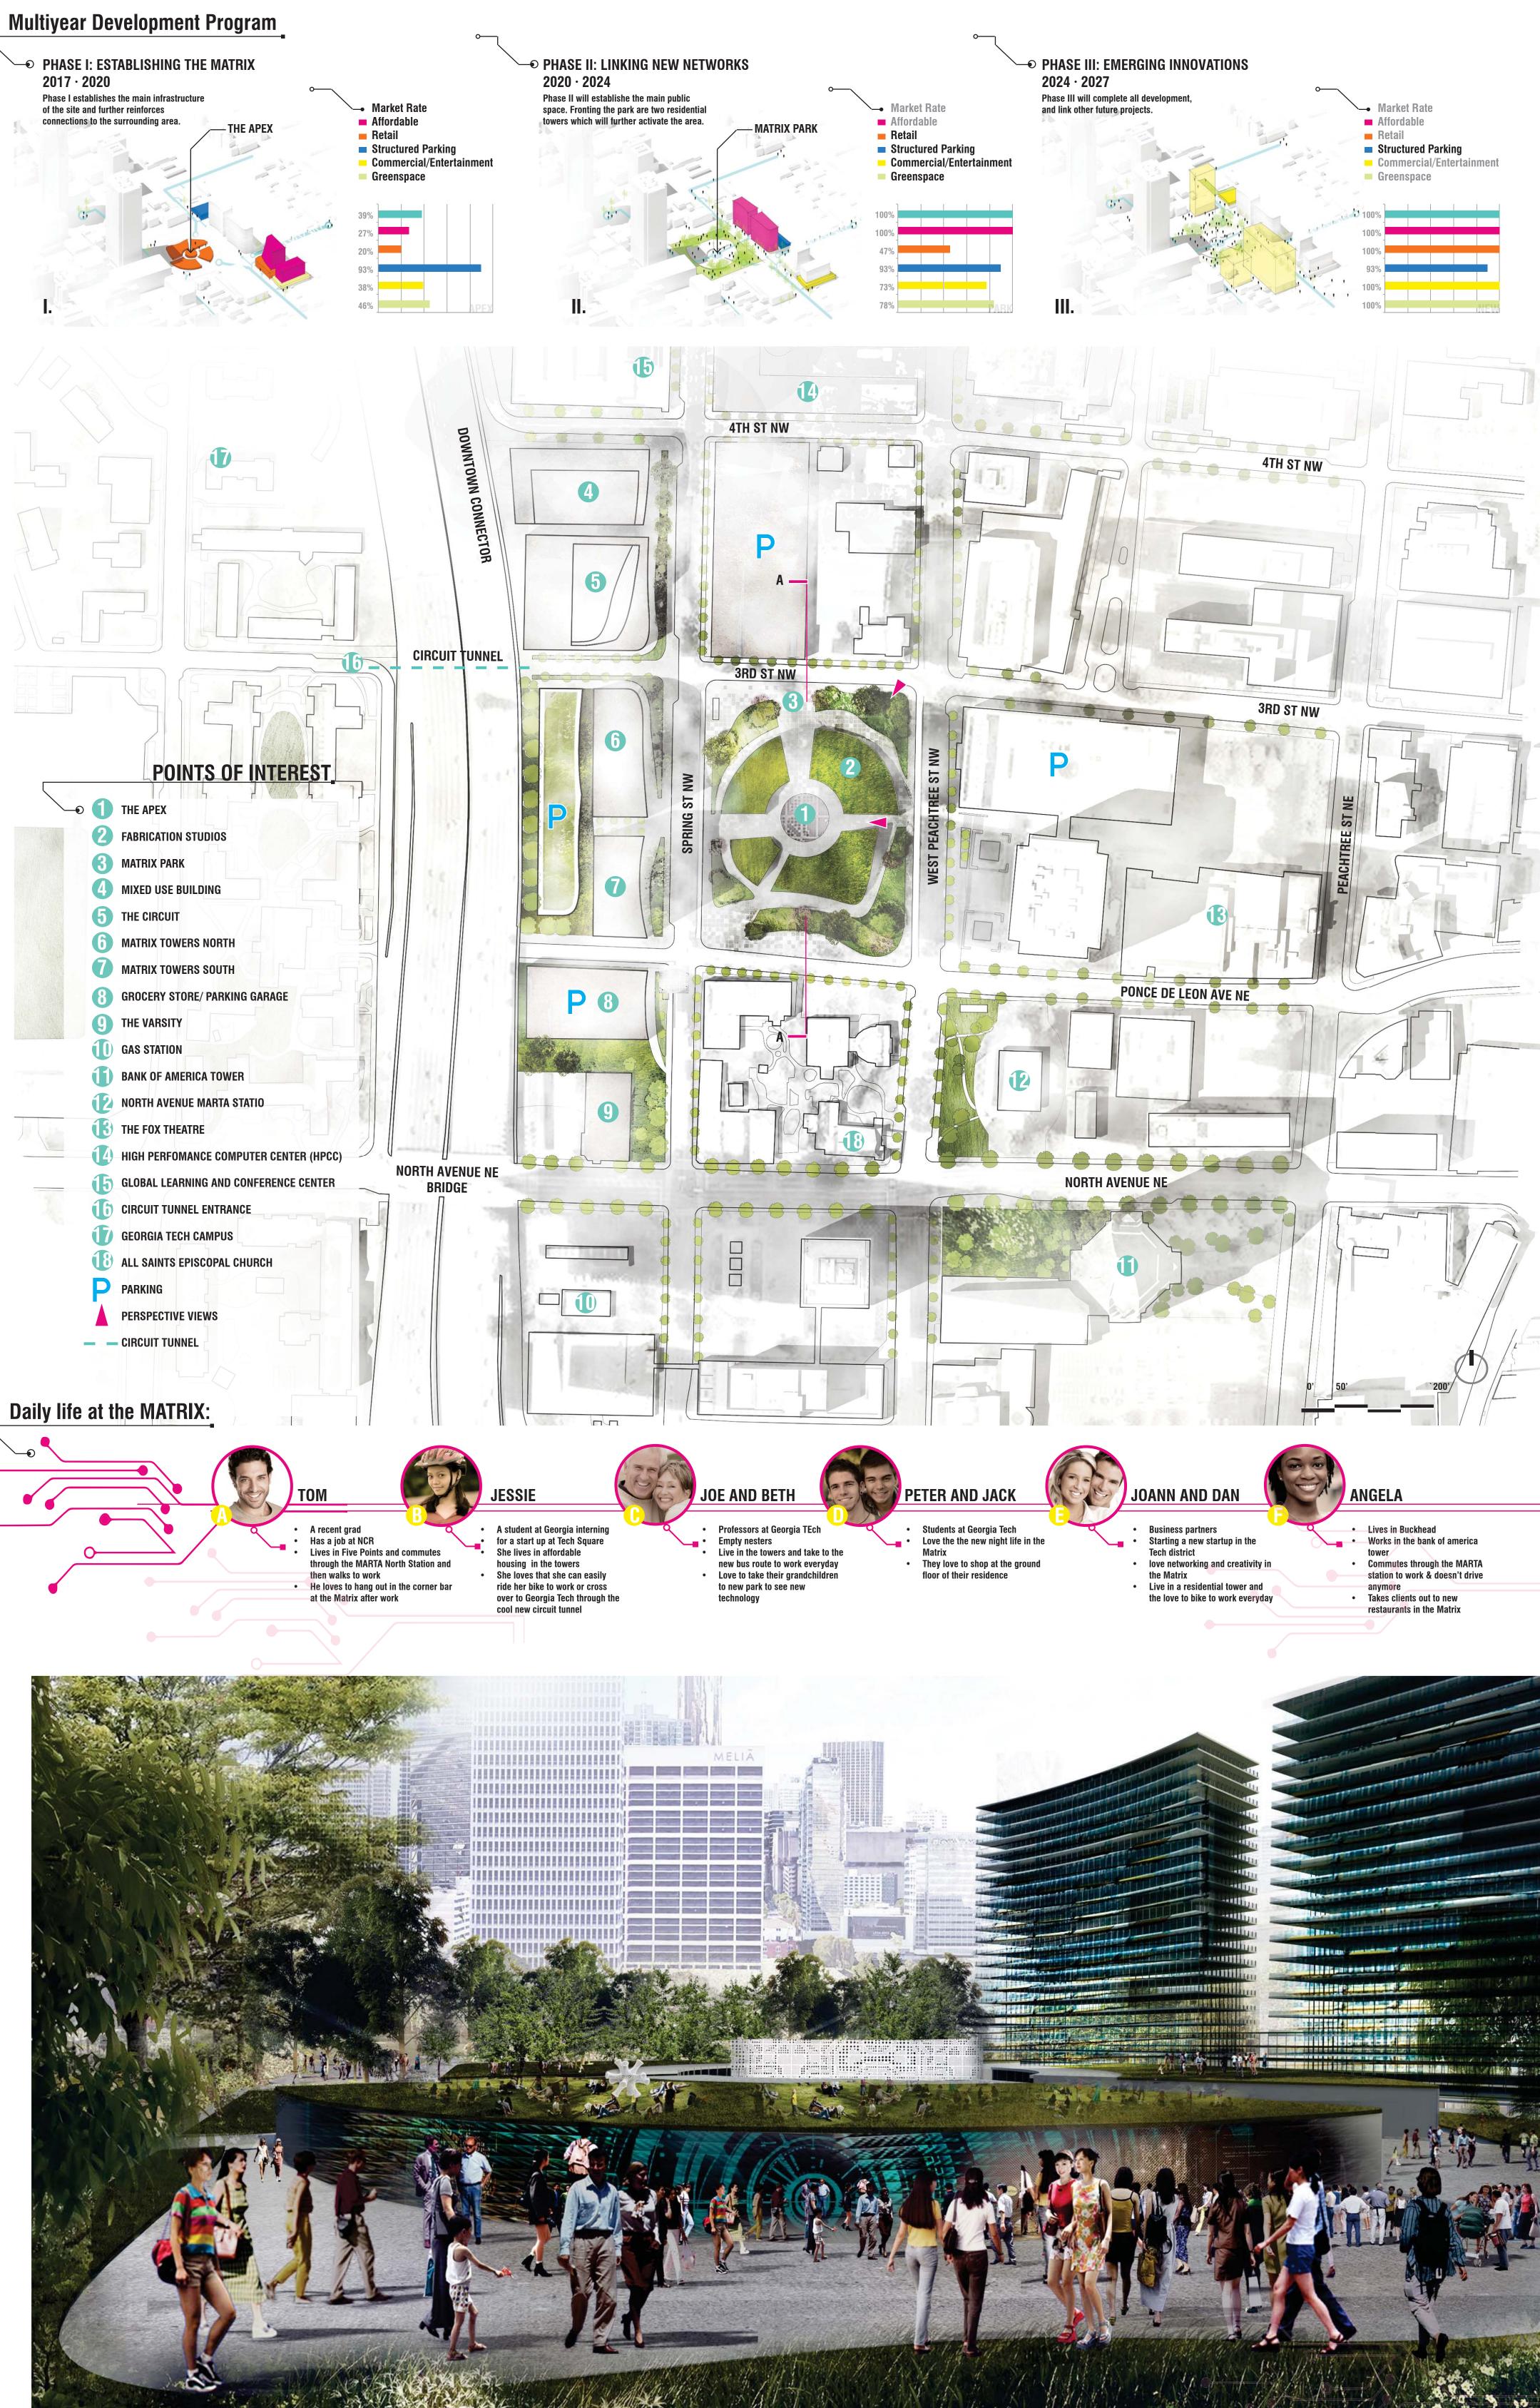

NEW CONSTRUCTION: preserved buildings 548,000 S.F. IN NEW RESIDENTIAL CONSTRUCTION 10% OF ALL RESIDENTIAL RESERVED FOR AFFORDABLE HOUSING 173,000 S.F. OF RESTAURANT & ENTERTAINMENT 232,800 S.F. OF RETAIL new construction 242,768 S.F. OF URBAN GREEN SPACE

Site area A / B demolished buildings \$1.7M • 🛄 future construction

🗕 🗕 pedestrian circuit tunnel ● \_\_\_\_\_ streets PATHWAY GOING UP THE NORTH BLOCK ECTS HPCC W/ MATRIX PARK