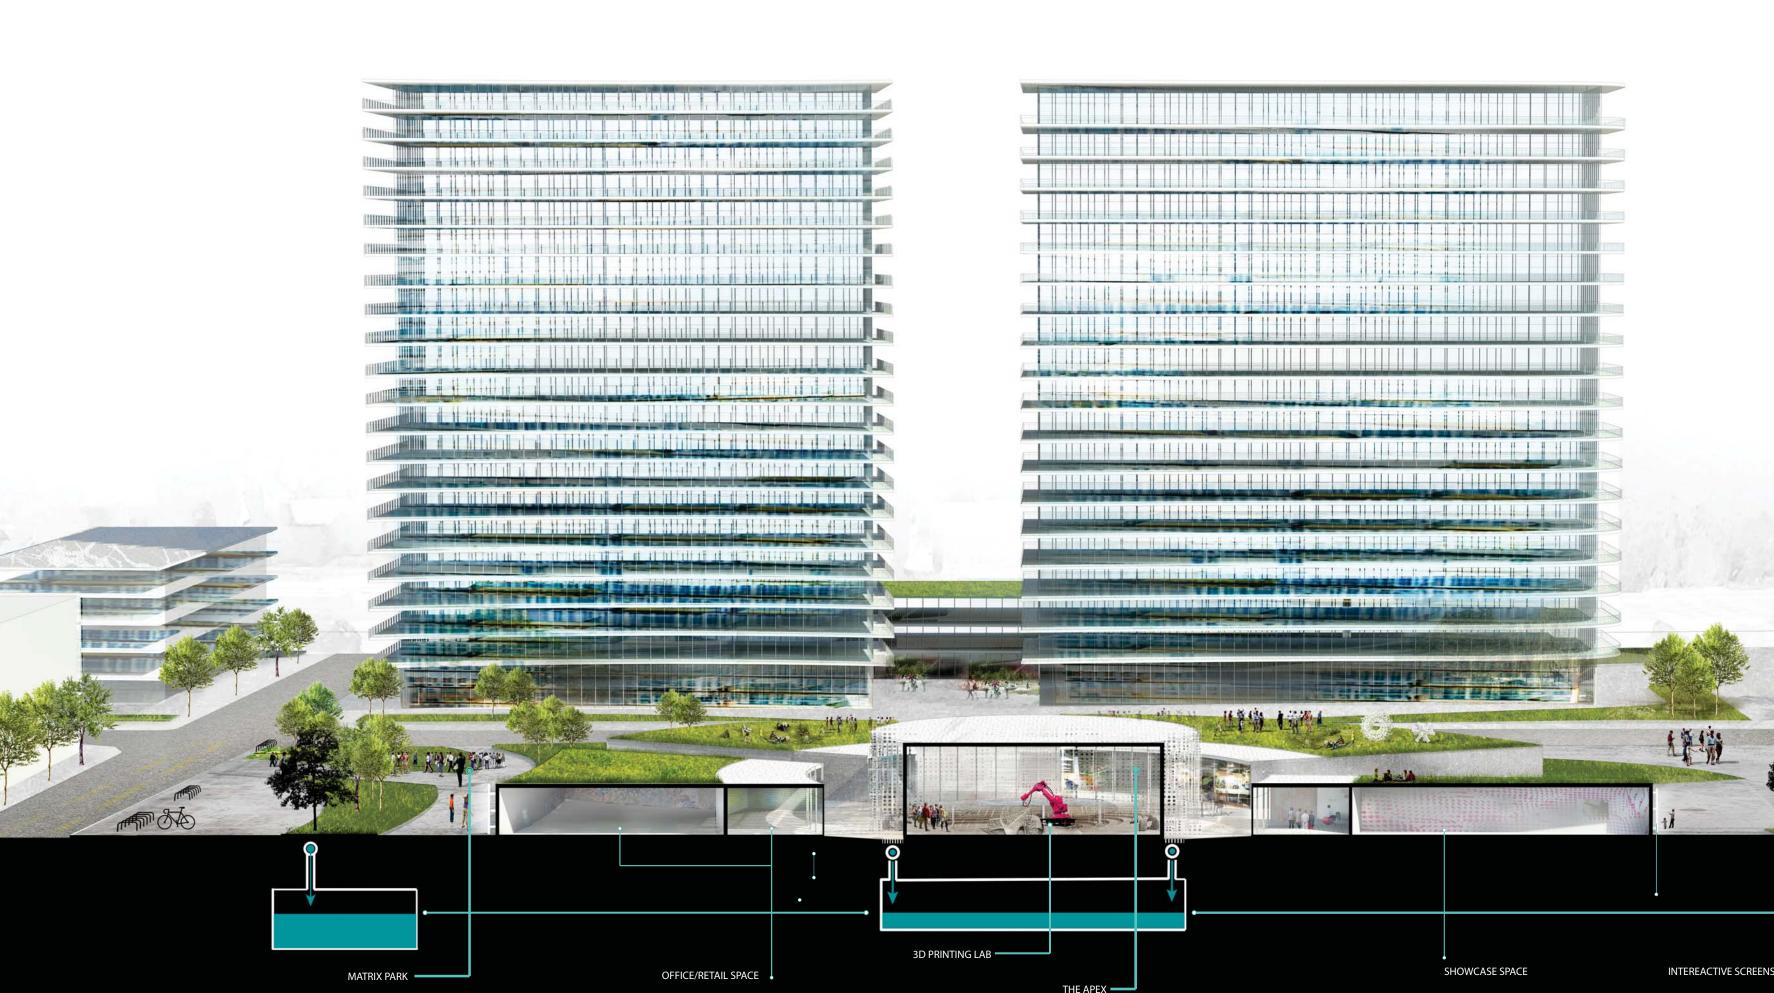

Site area A / B demolished buildings \$1.7M • 🛄 future construction

🗕 🗕 pedestrian circuit tunnel ● \_\_\_\_\_ streets PATHWAY GOING UP THE NORTH BLOCK ECTS HPCC W/ MATRIX PARK