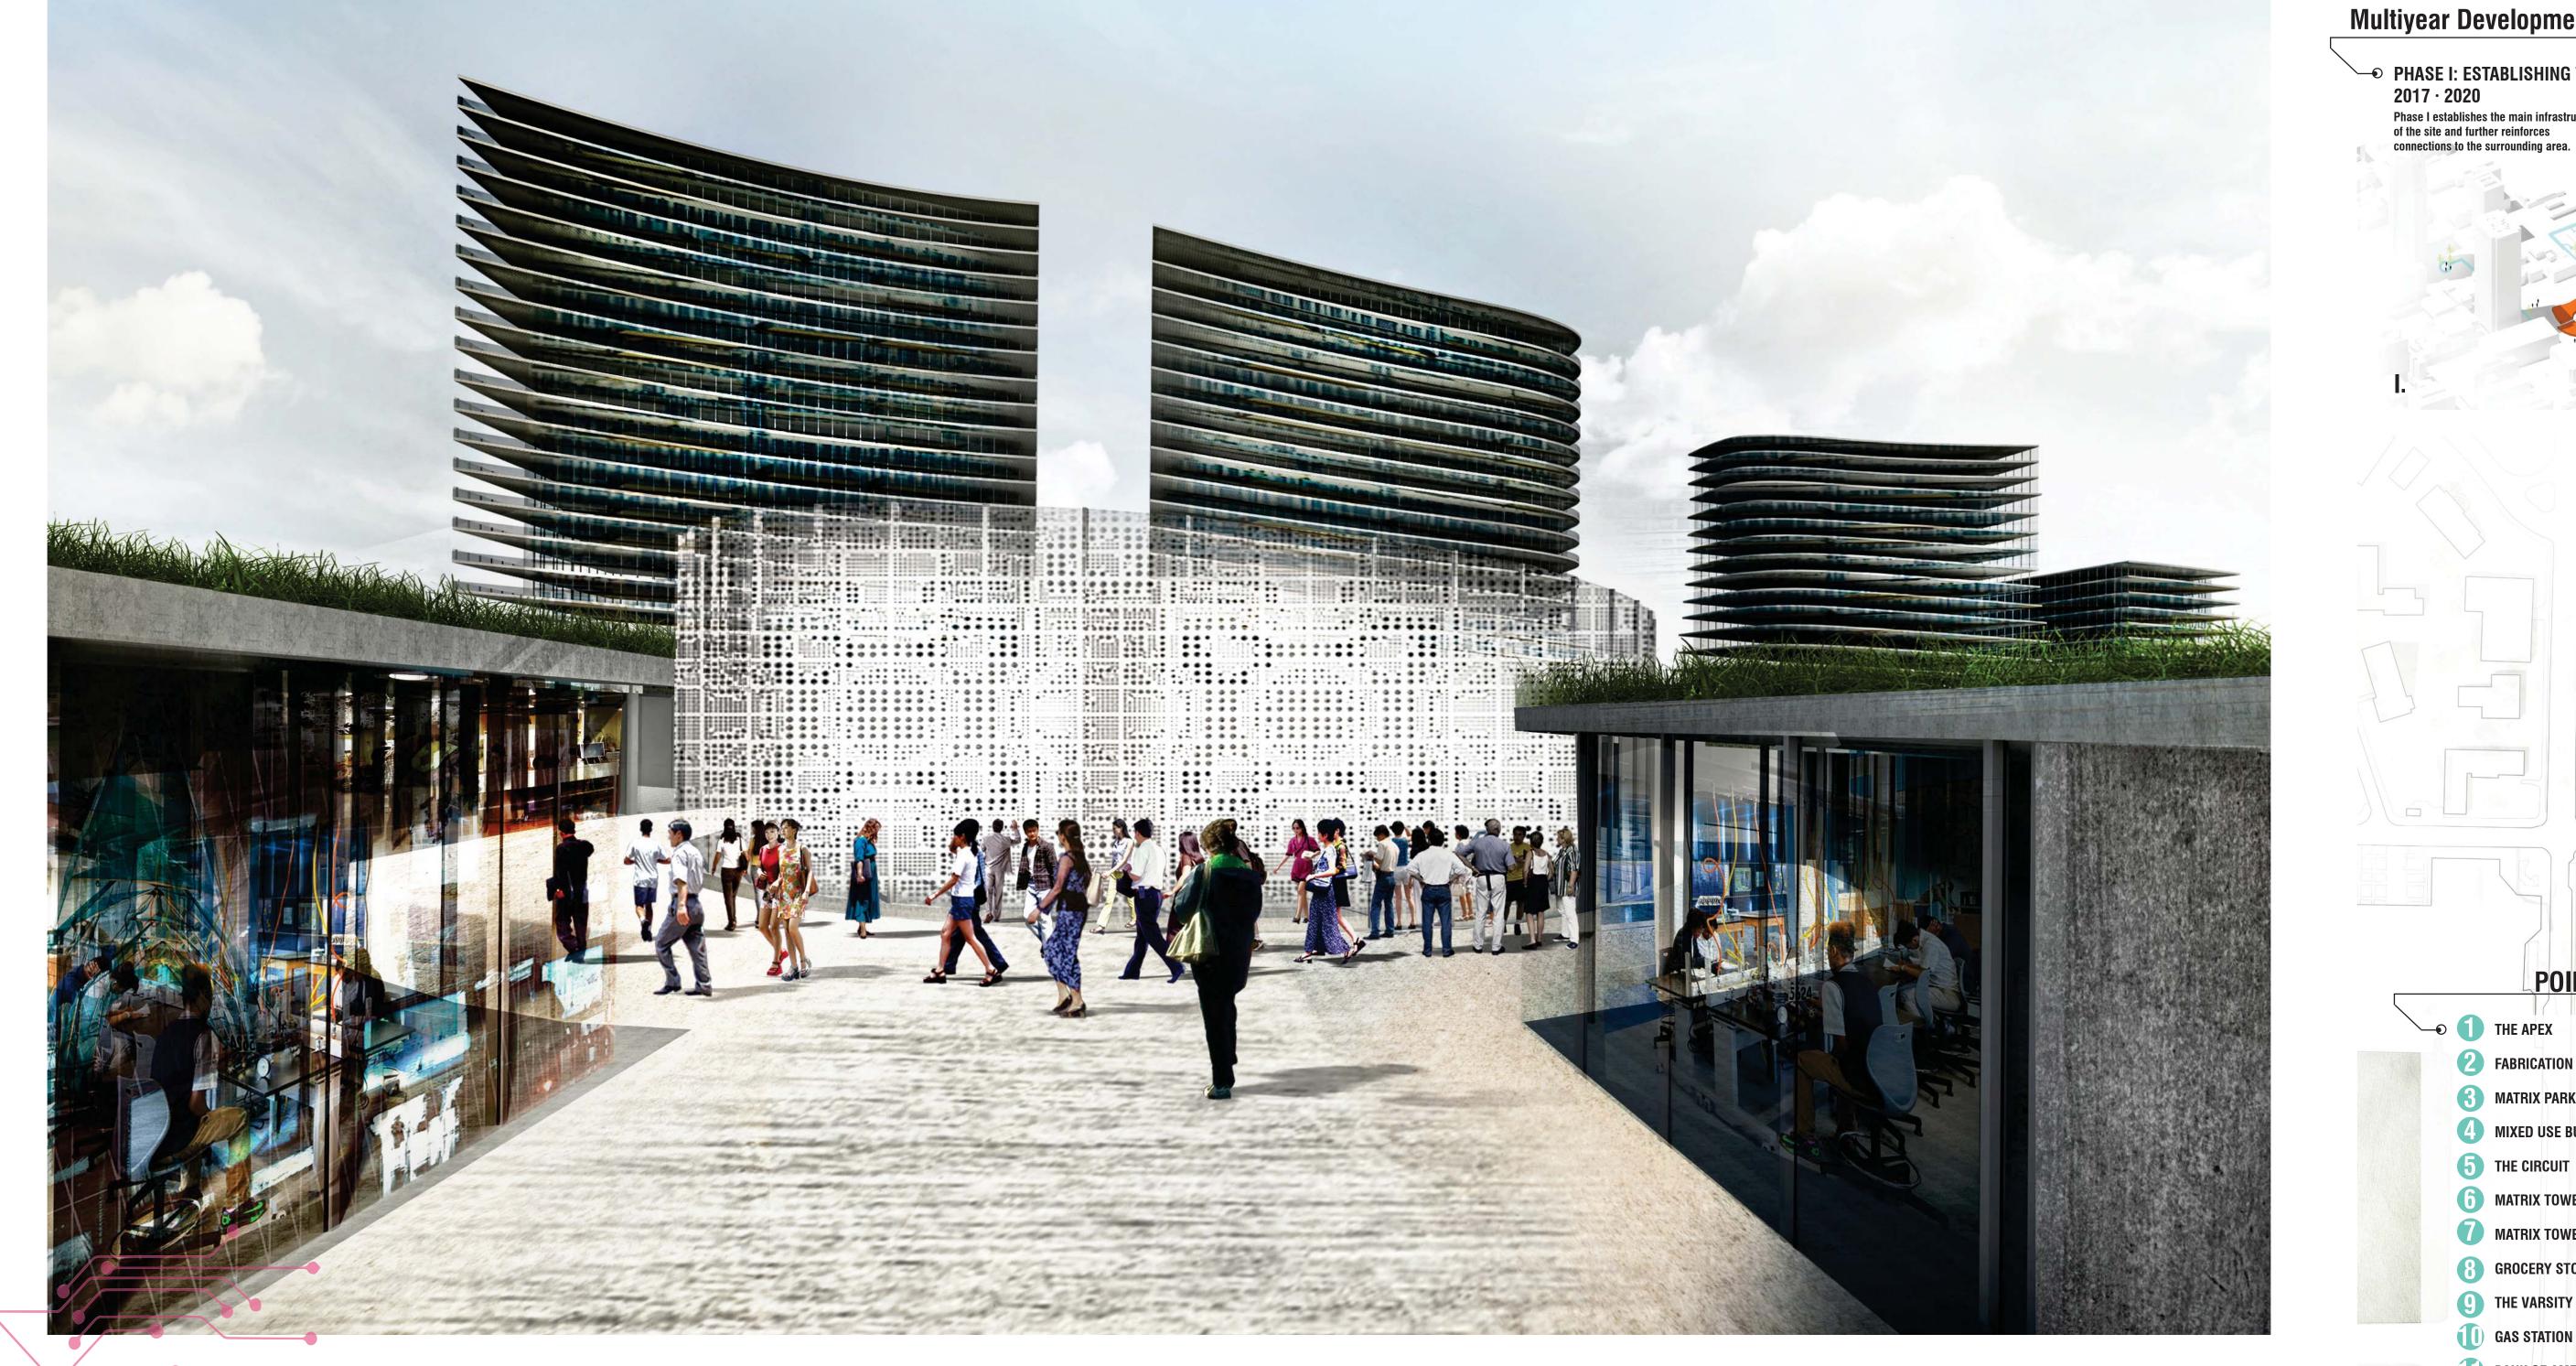

Site area A / B demolished buildings \$1.7M • 🛄 future construction

🗕 🗕 pedestrian circuit tunnel ● \_\_\_\_\_ streets PATHWAY GOING UP THE NORTH BLOCK ECTS HPCC W/ MATRIX PARK