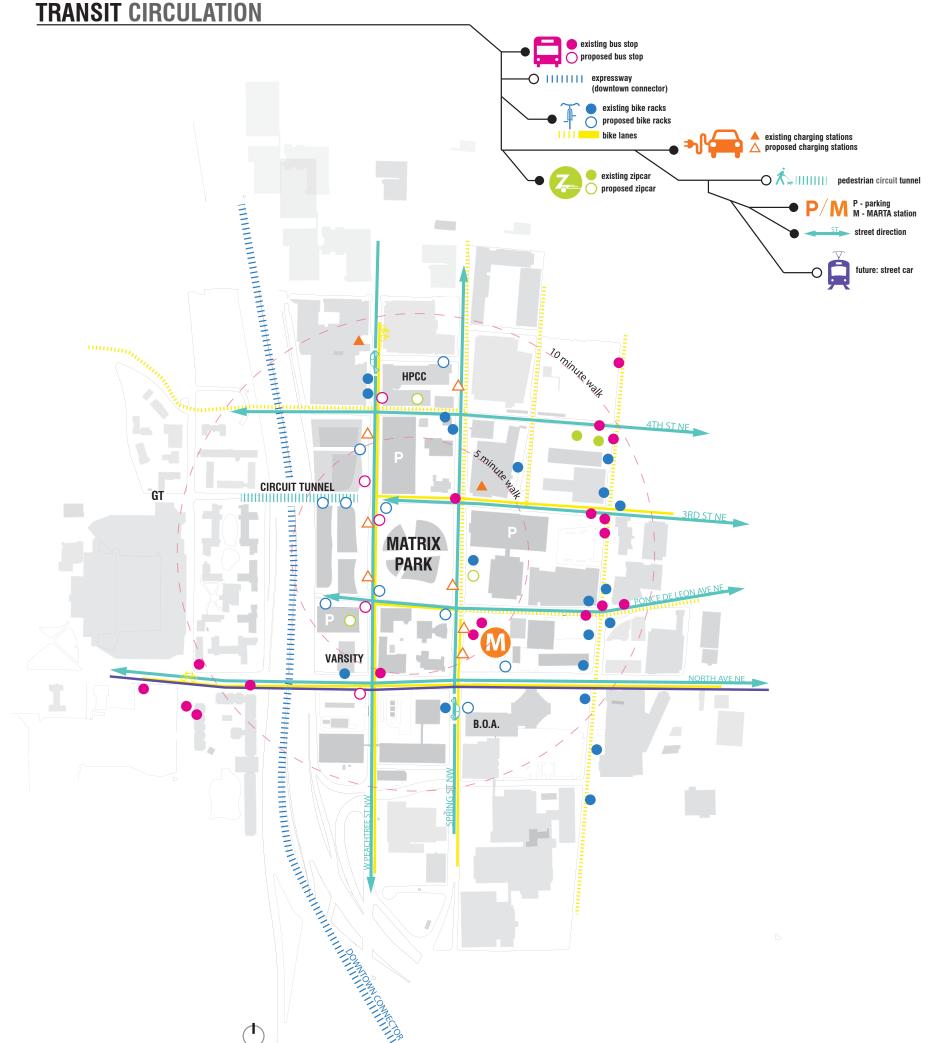

Site area A / B demolished buildings \$1.7M • 🛄 future construction

🗕 🗕 pedestrian circuit tunnel ● \_\_\_\_\_ streets PATHWAY GOING UP THE NORTH BLOCK ECTS HPCC W/ MATRIX PARK