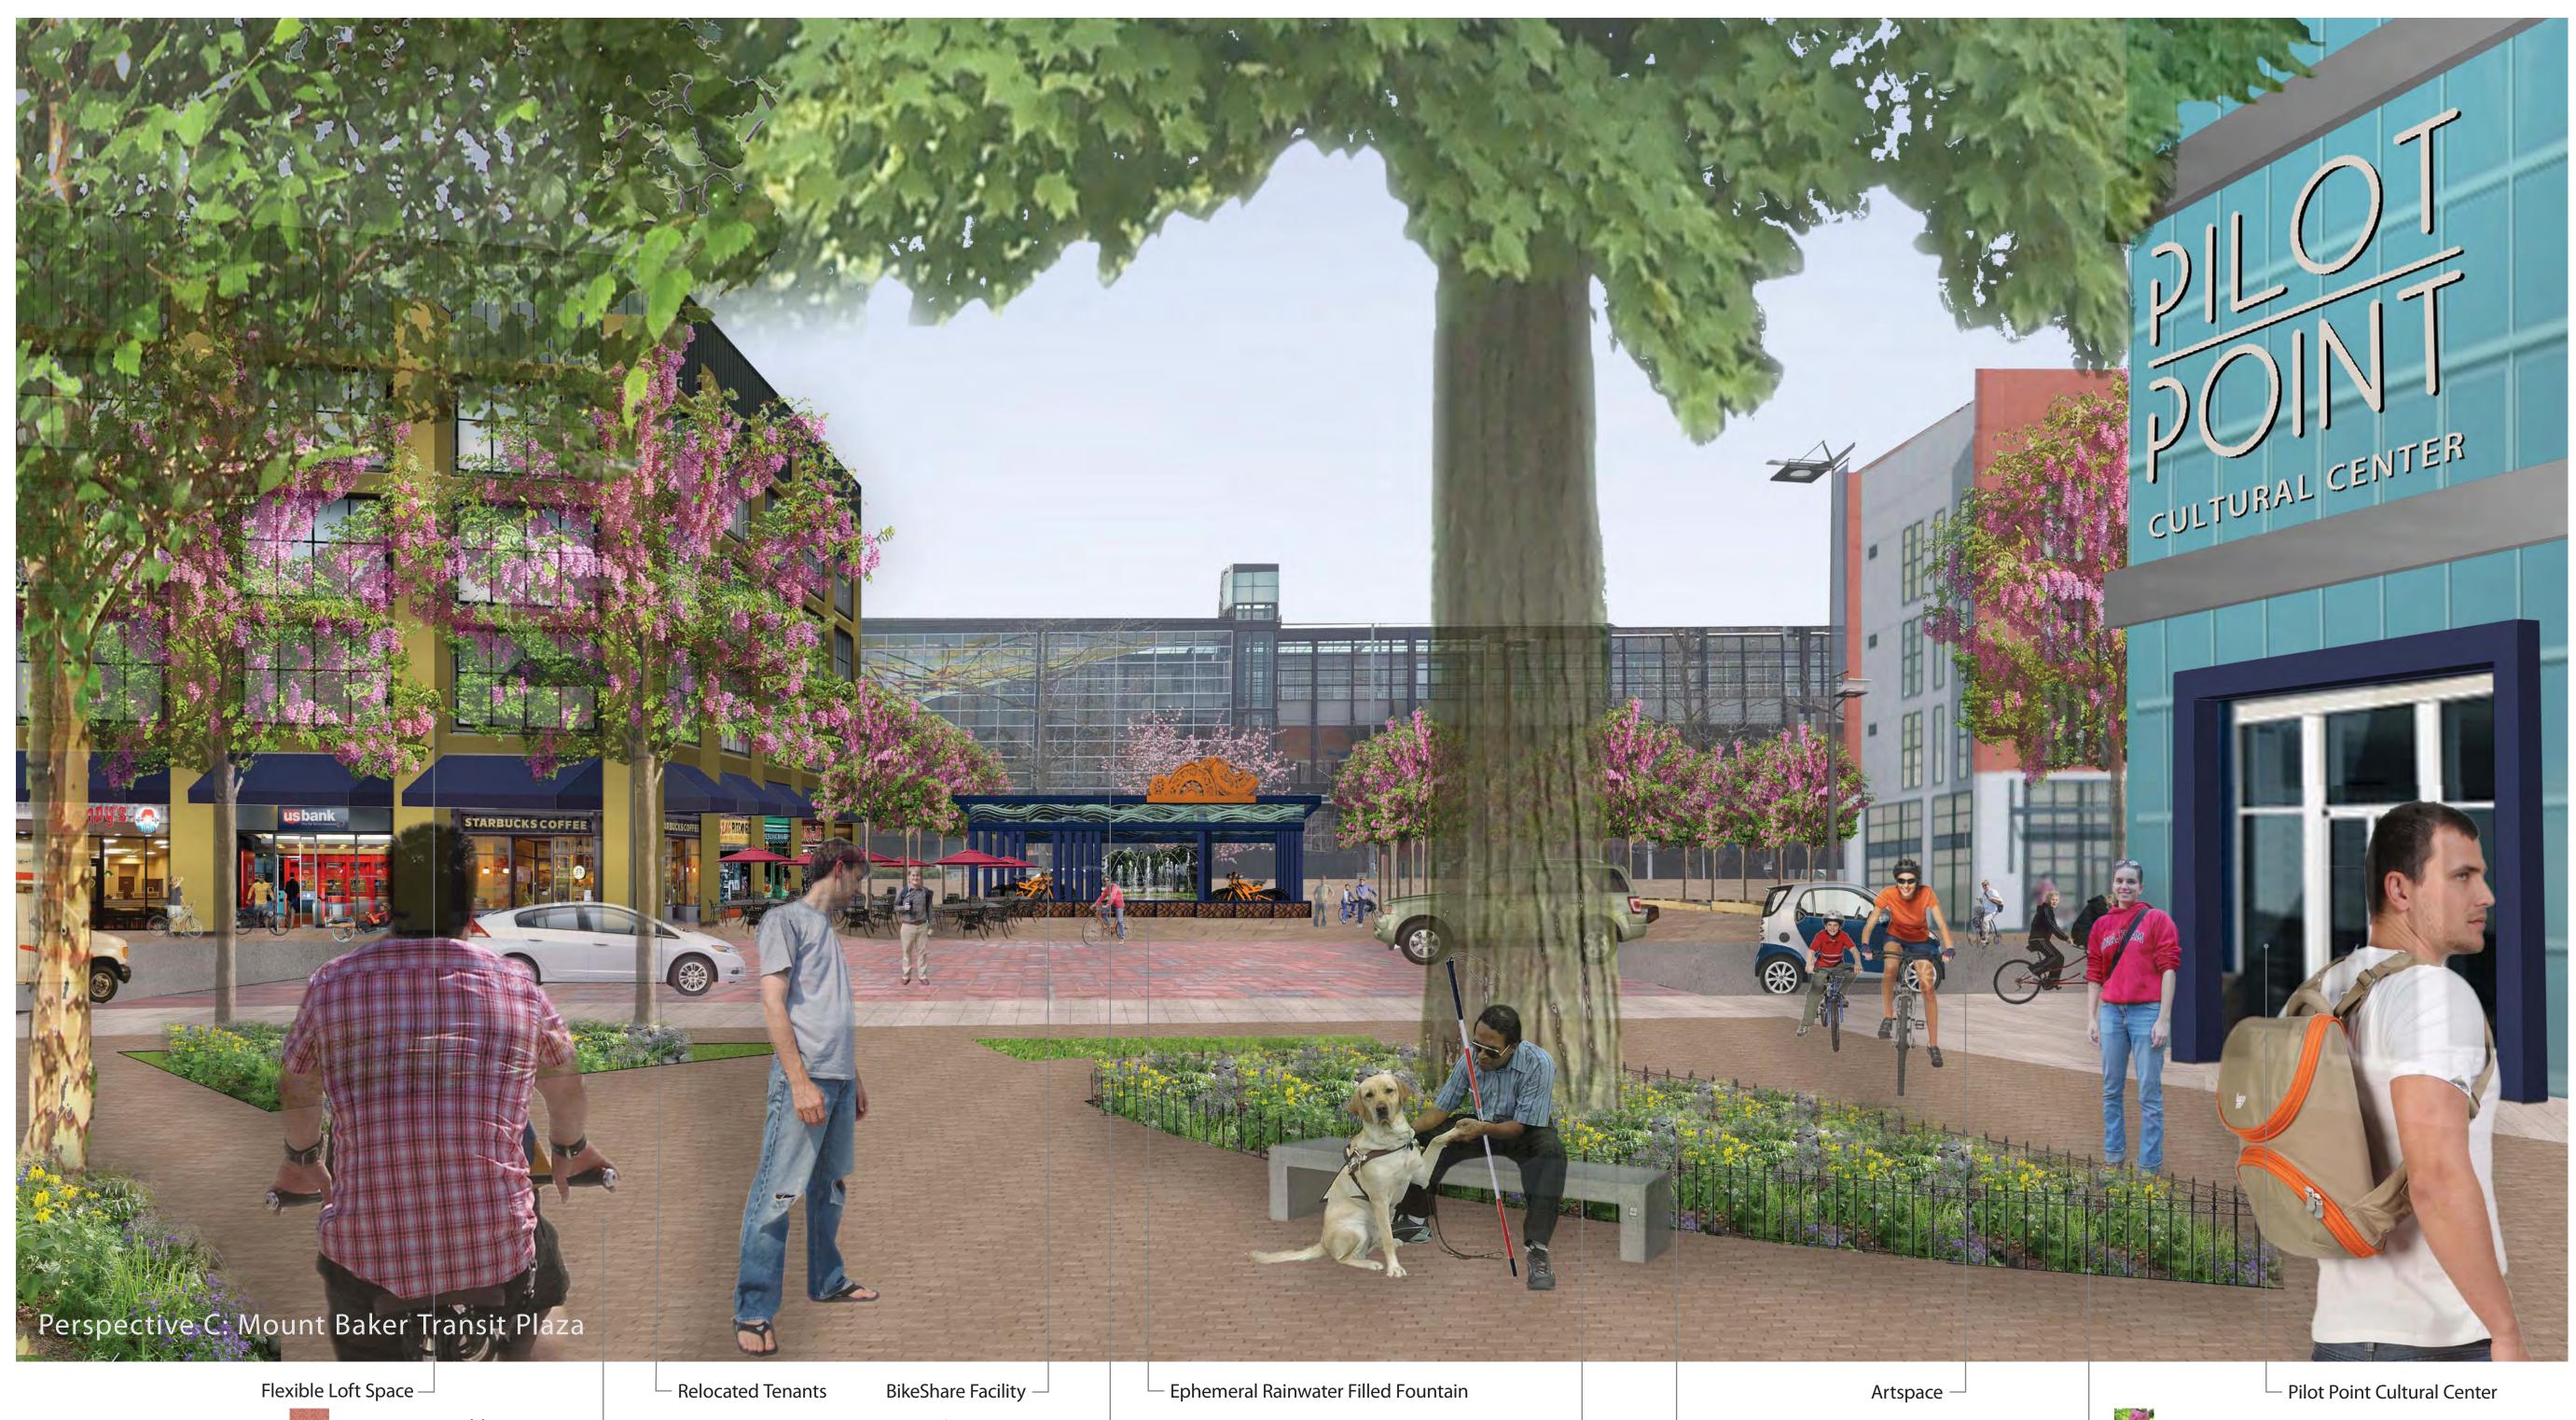

## Two 6-story apartments with first floor retai Relocate US Bank, Starbucks and Wendy's Relocate Chevron and 76 gas stations • Pilot Point Cultural Center & UW Green Tech Camp Husky Square – public plaza with local Farmer's Market and Greenhouse Rite-Aid relocates temporarily to first floor of UW **U-Haul** relocates temporarily to former Rite-Aid

# Lowe's and QFC relocate to new premise Amazon relocates to new premise Relocate Rite-Aid to permanent premise U-Haul relocates to garage space in Lowe's/QFC

orms a Green/Cultural he evelopment complete with flex space and entertainment venu Complete Rainier Avenue Retail Co