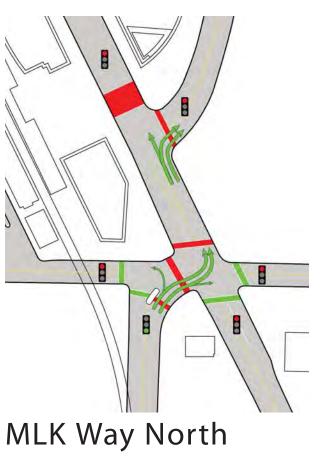

Section A: 23rd Avenue to 29th Avenue

proximity to stree crossings and grade changes

Loc: Rainier Avenue

**Outdoor Concert** Loc: Pilot Park Use: Live outdoor concerts indicate

awareness and seasonal changes

2-way traffic East-West trave

of native species indicate location in

5. SoSea Trail\_\_\_\_ آ. Husky Square\_\_ Transit Plaza\_\_\_\_

Edison Lane Rainier Avenue MLK Way **Mount Baker** 29th Avenue 🖳 Stormwater Planter Pilot Park - The Pilot: International Cinema - Mount Rainier and Seattle Views Private Residential Courtyard - At-grade entrances - SoSea Trail Scent: Serviceberry 🗌 🎉 Texture: Hedge Maple Bark Texture & Scent: Douglasfir 0' 40' 80'