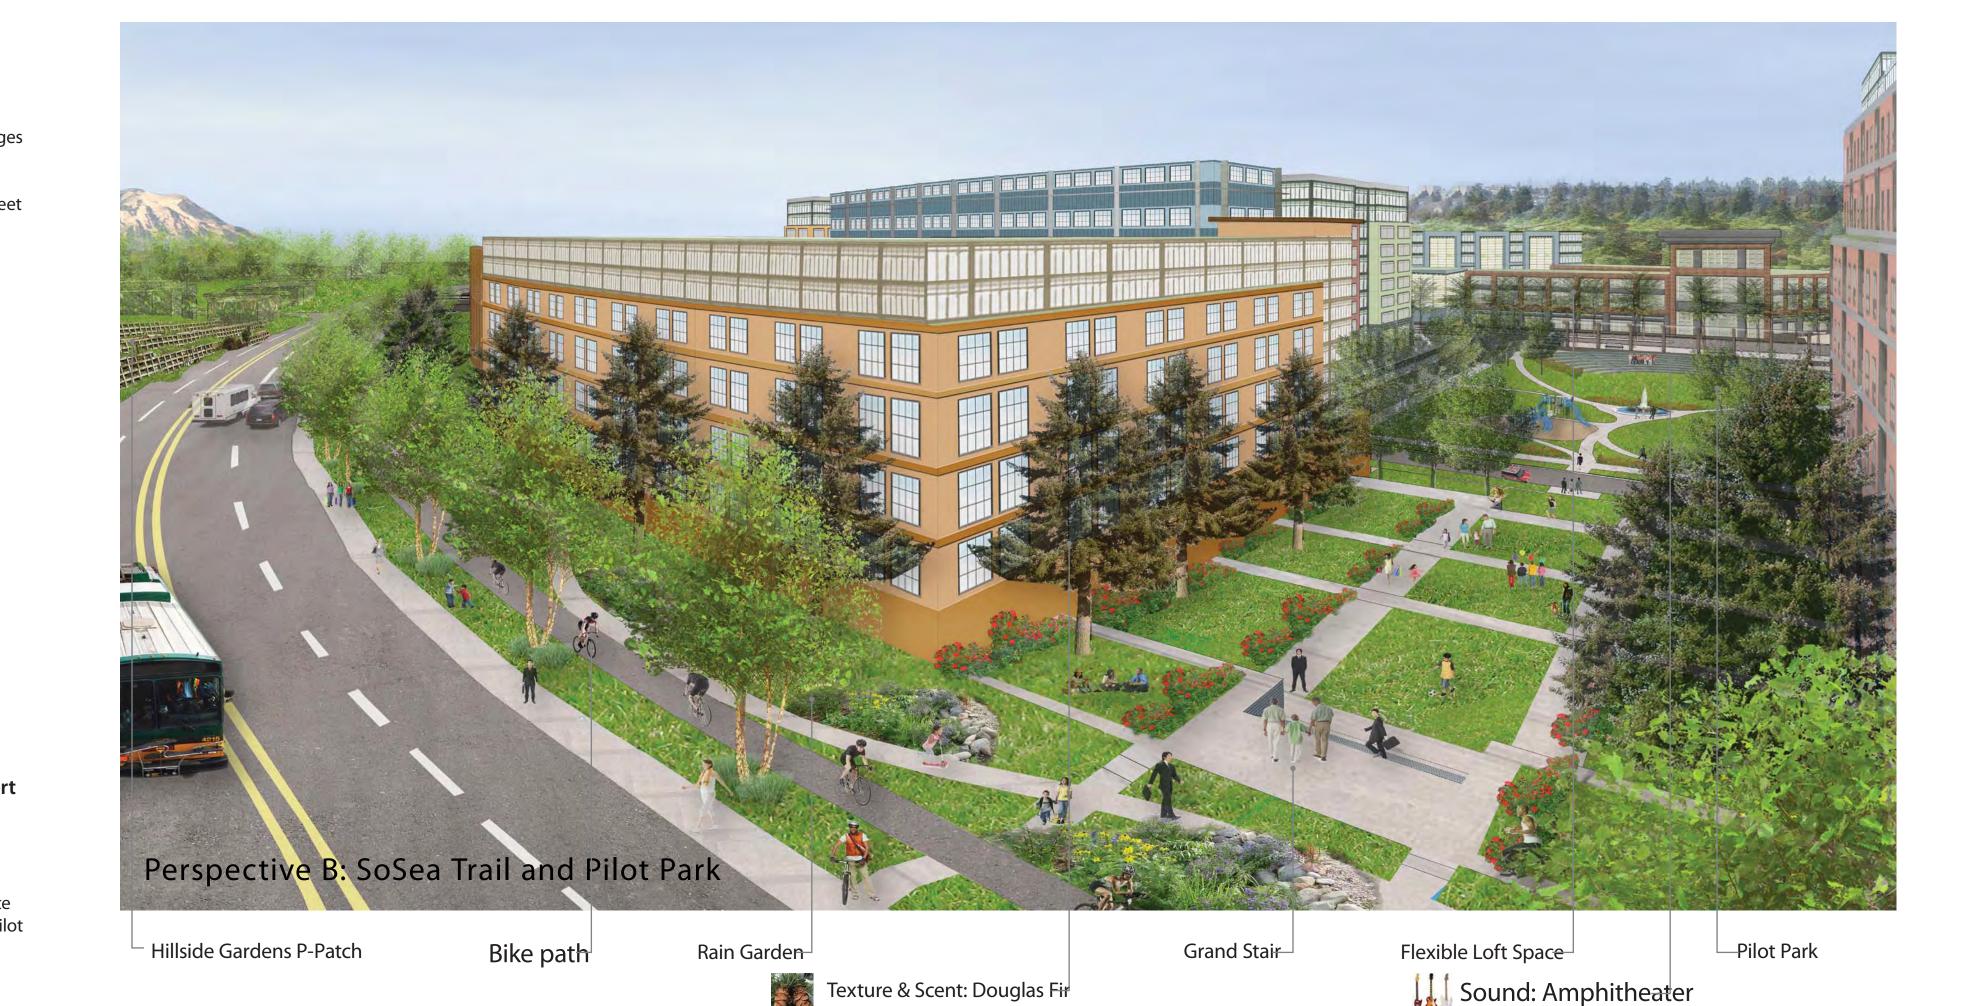

2-way traffic East-West trave

of native species indicate location in

5. SoSea Trail\_\_\_\_ آ. Husky Square\_\_ Transit Plaza\_\_\_\_

Edison Lane Rainier Avenue MLK Way **Mount Baker** 29th Avenue 🖳 Stormwater Planter Pilot Park - The Pilot: International Cinema - Mount Rainier and Seattle Views Private Residential Courtyard - At-grade entrances - SoSea Trail Scent: Serviceberry 🗌 🎉 Texture: Hedge Maple Bark Texture & Scent: Douglasfir 0' 40' 80'