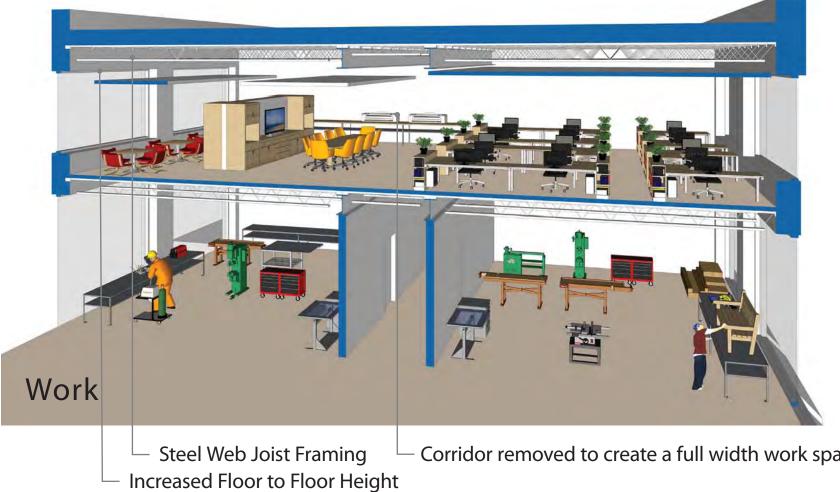

lexture: Permeable P

re Space for Living and Wor Steel Web Joist Framing Increased Floor to Floor Heig

(below grade)

Scent: Idaho Locust Blossoms

| ncy            | <b>2</b>    |              |                   |
|----------------|-------------|--------------|-------------------|
| Parking        | Building    | Bike Parking |                   |
|                |             | 0540         | ( <del>3</del> 2) |
|                |             | Major        | Minor             |
| Vehicular Pa   | irking Buil | d-Out        |                   |
| Uses           | Require     | ed Provided  | % of Req          |
| Dining         | 400         | 240          | 60%               |
| Entertainment  | t 104       | 62           | 60%               |
| Offices        | 288         | 173          | 60%               |
| Retail         | 497         | 298          | 60%               |
| Anchor         | 133         | 80           | 60%               |
| Multifamily    | 1,899       | 1,139        | 60%               |
| Single Family  | 18          | 18           | 100%              |
| Cultural Cente | er 76       | 45           | 60%               |
| TOTAL          | 3,415       | 2,056        | 60%               |
| Bicycle Parl   | king Build  | -Out         |                   |
| Uses           | Require     |              | % of Req          |
| Dining         | 39          | 51           | 130%              |
| Entertainment  | t 26        | 33           | 130%              |
| Office         | 85          | 111          | 130%              |
| Retail         | 42          | 54           | 130%              |
| Anchor         | 62          | 80           | 130%              |
| Multifamily    | 490         | 638          | 130%              |
| Day-care       | 1           | 2            | 130%              |
| Cultural Cente | er 19       | 25           | 130%              |
|                | i           | 1            | 12.00/            |
| Rail Transit   | 20          | 26           | 130%              |