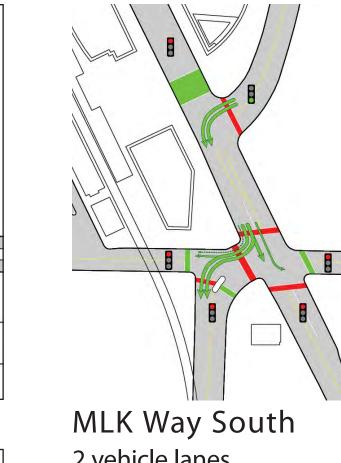

| ALL DAY |         |     |               |      |         |
|---------|---------|-----|---------------|------|---------|
| ATTITA  |         |     |               |      |         |
|         | Connect | The | GIODAL        | Comm | UNITV   |
|         |         |     | <b>UICNUI</b> |      | MIIIC y |