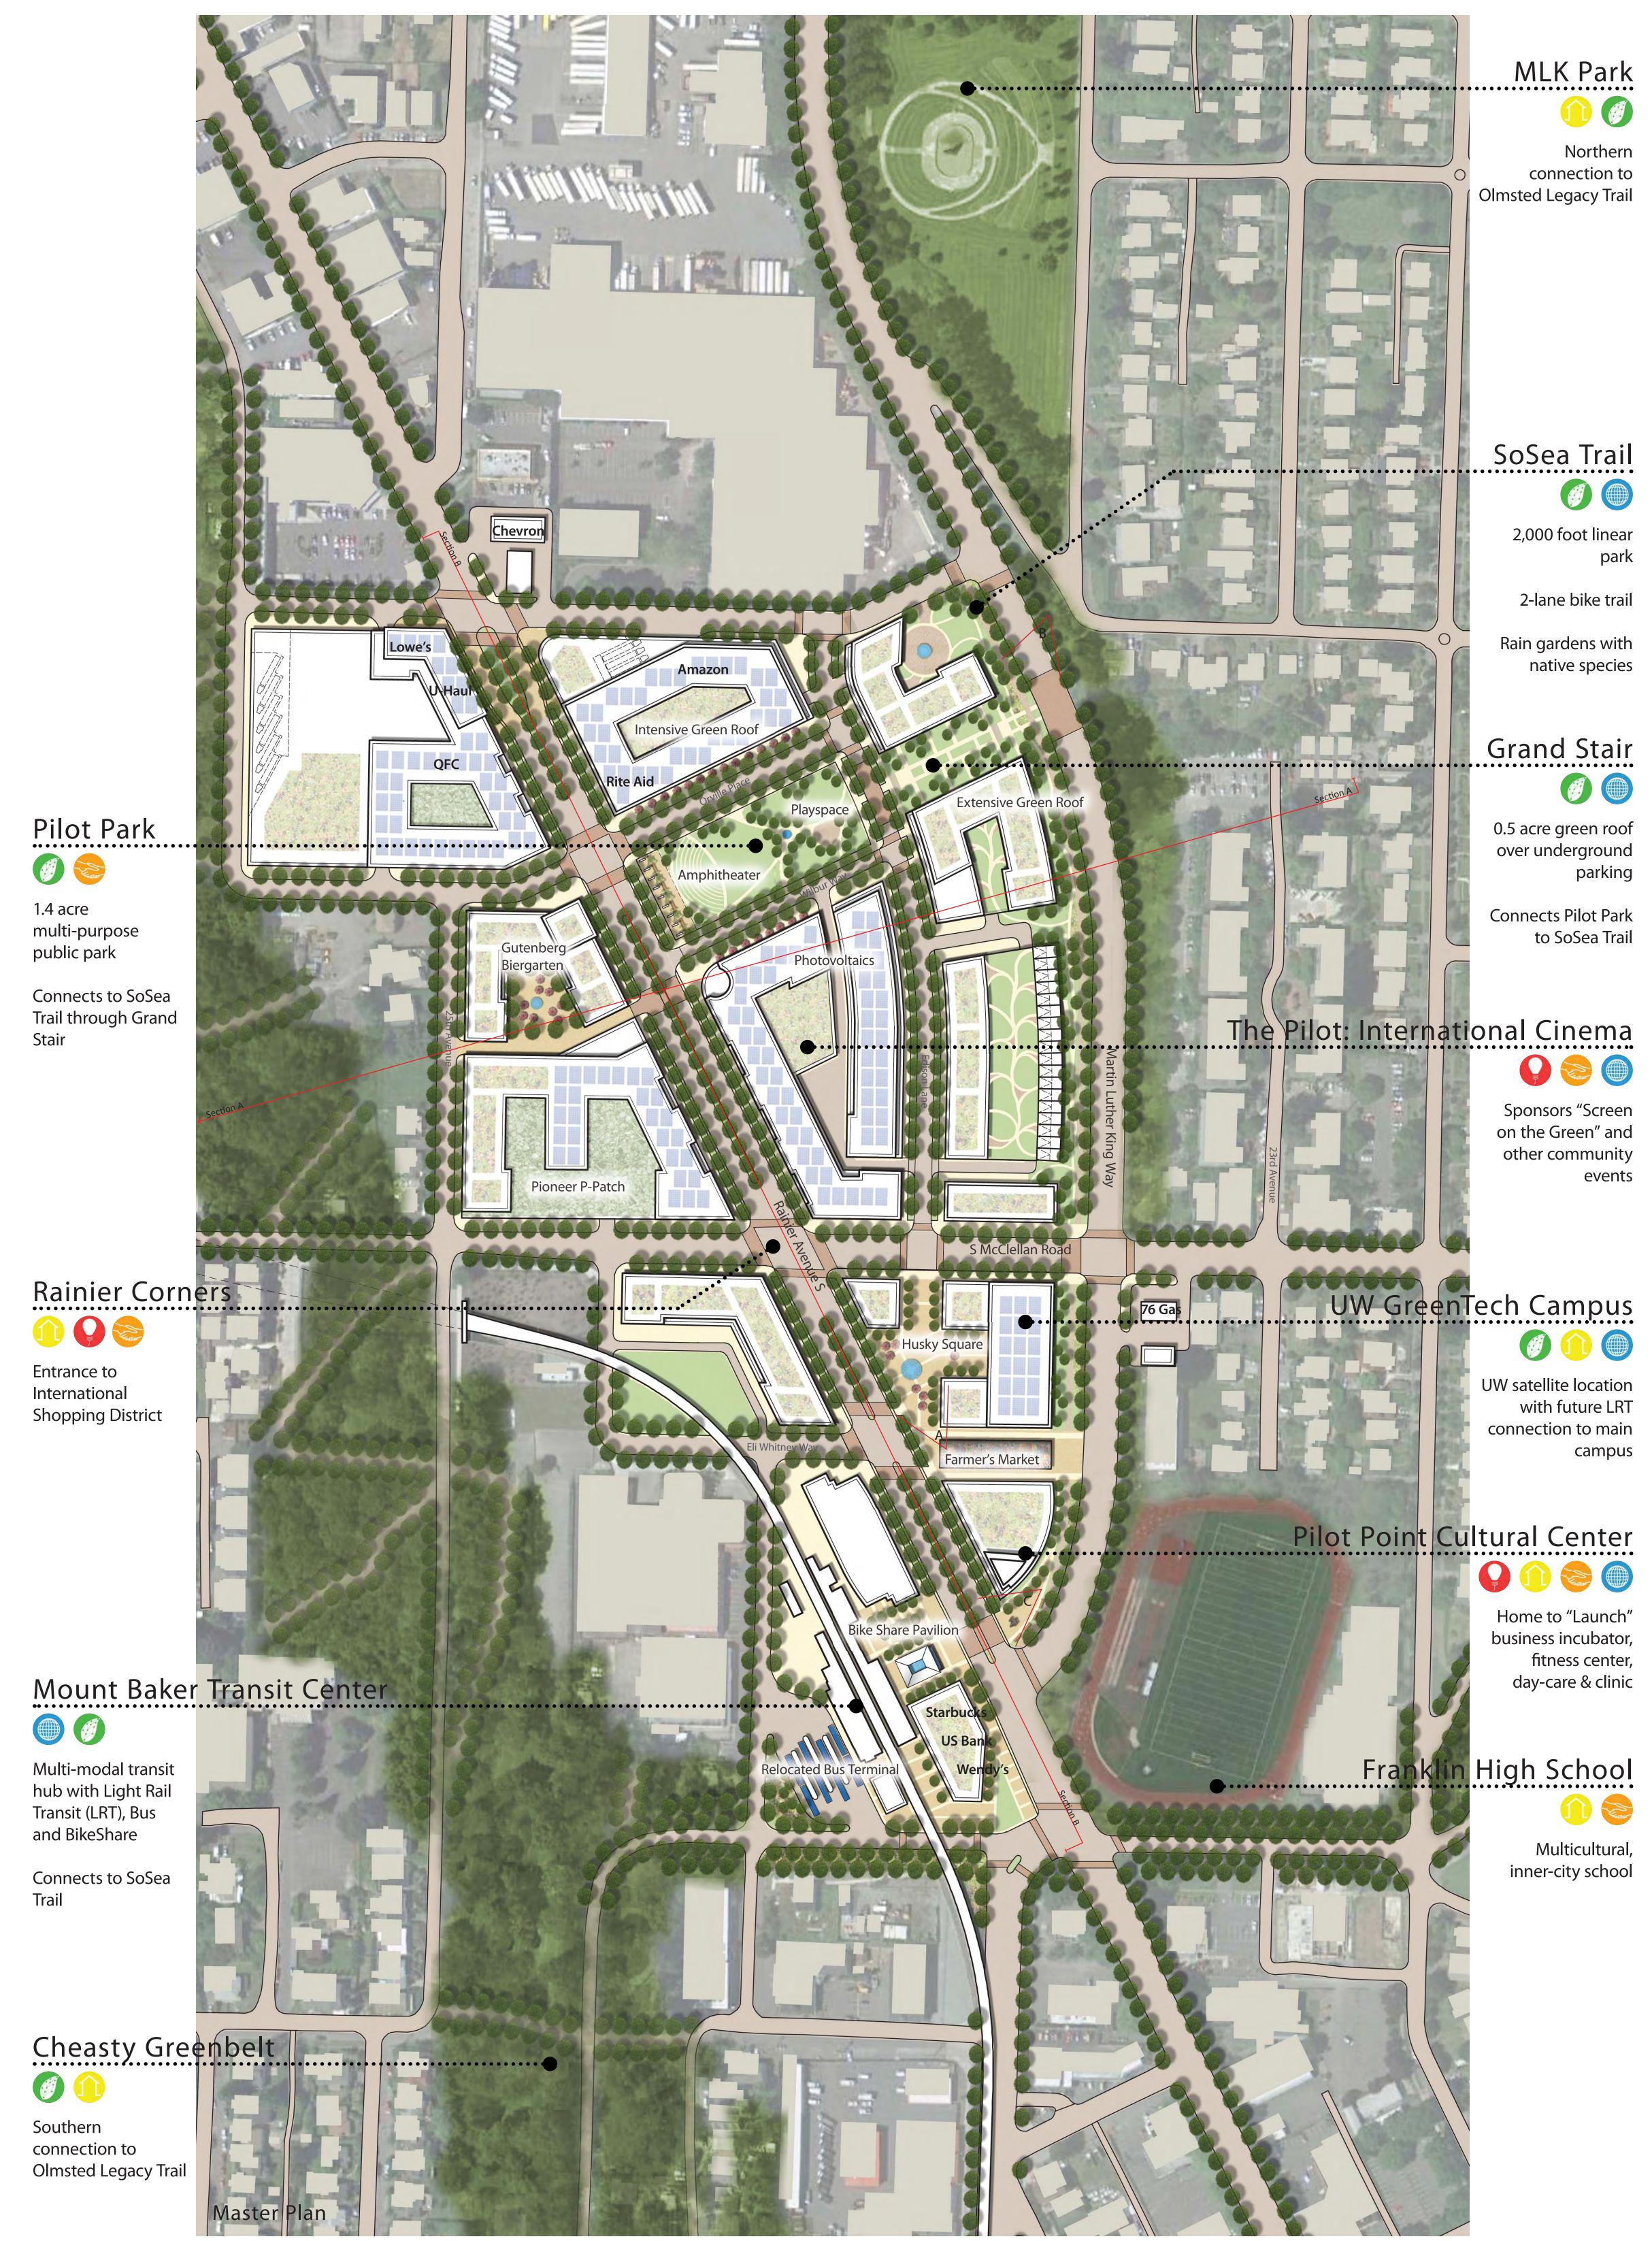

Anchors the north end of Rainier with facilities for Lowe's, QFC, Rite-Aid Amazon in new urban-style buildin to high-density buildings.

• Four 6-8 story residential building Pilot Theatre International Cinema
Pilot Park and McClellan Street P-Patch

### **Phase Four** Provides new residents with a mix of ng types to accommodate rational and economically dive kgrounds. Pilot Park is connected t the greater Seattle greenway system with SoSea Trail linear park.

Section A: 23rd Avenue to 29th Avenue

proximity to stree crossings and grade changes

Loc: Rainier Avenue

**Outdoor Concert** Loc: Pilot Park Use: Live outdoor concerts indicate

awareness and seasonal changes

2-way traffic East-West trave

of native species indicate location in

5. SoSea Trail\_\_\_\_ آ. Husky Square\_\_ Transit Plaza\_\_\_\_

Edison Lane Rainier Avenue MLK Way **Mount Baker** 29th Avenue 🖳 Stormwater Planter Pilot Park - The Pilot: International Cinema - Mount Rainier and Seattle Views Private Residential Courtyard - At-grade entrances - SoSea Trail Scent: Serviceberry 🗌 🎉 Texture: Hedge Maple Bark Texture & Scent: Douglasfir 0' 40' 80'