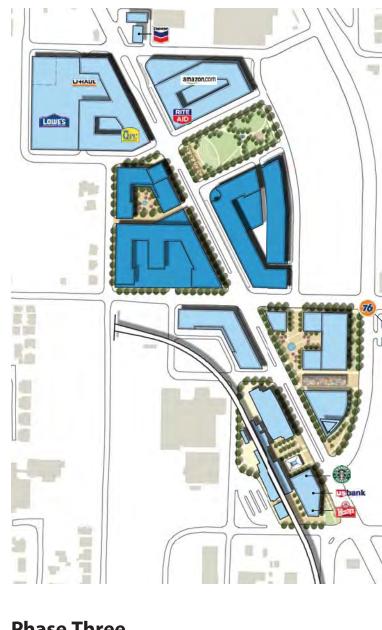

## Two 6-story apartments with first floor retai Relocate US Bank, Starbucks and Wendy's Relocate Chevron and 76 gas stations • Pilot Point Cultural Center & UW Green Tech Camp Husky Square – public plaza with local Farmer's Market and Greenhouse Rite-Aid relocates temporarily to first floor of UW **U-Haul** relocates temporarily to former Rite-Aid

Anchors the north end of Rainier with facilities for Lowe's, QFC, Rite-Aid Amazon in new urban-style buildin to high-density buildings.

# Lowe's and QFC relocate to new premise Amazon relocates to new premise Relocate Rite-Aid to permanent premise U-Haul relocates to garage space in Lowe's/QFC

orms a Green/Cultural he evelopment complete with flex space and entertainment venu Complete Rainier Avenue Retail Co

• Four 6-8 story residential building Pilot Theatre International Cinema
Pilot Park and McClellan Street P-Patch