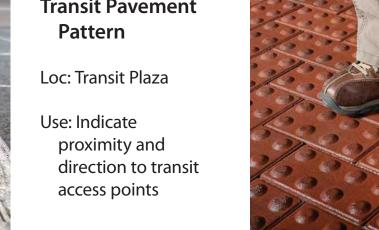

Section A: 23rd Avenue to 29th Avenue

proximity to stree crossings and grade changes

Loc: Rainier Avenue

**Outdoor Concert** Loc: Pilot Park Use: Live outdoor concerts indicate

awareness and seasonal changes