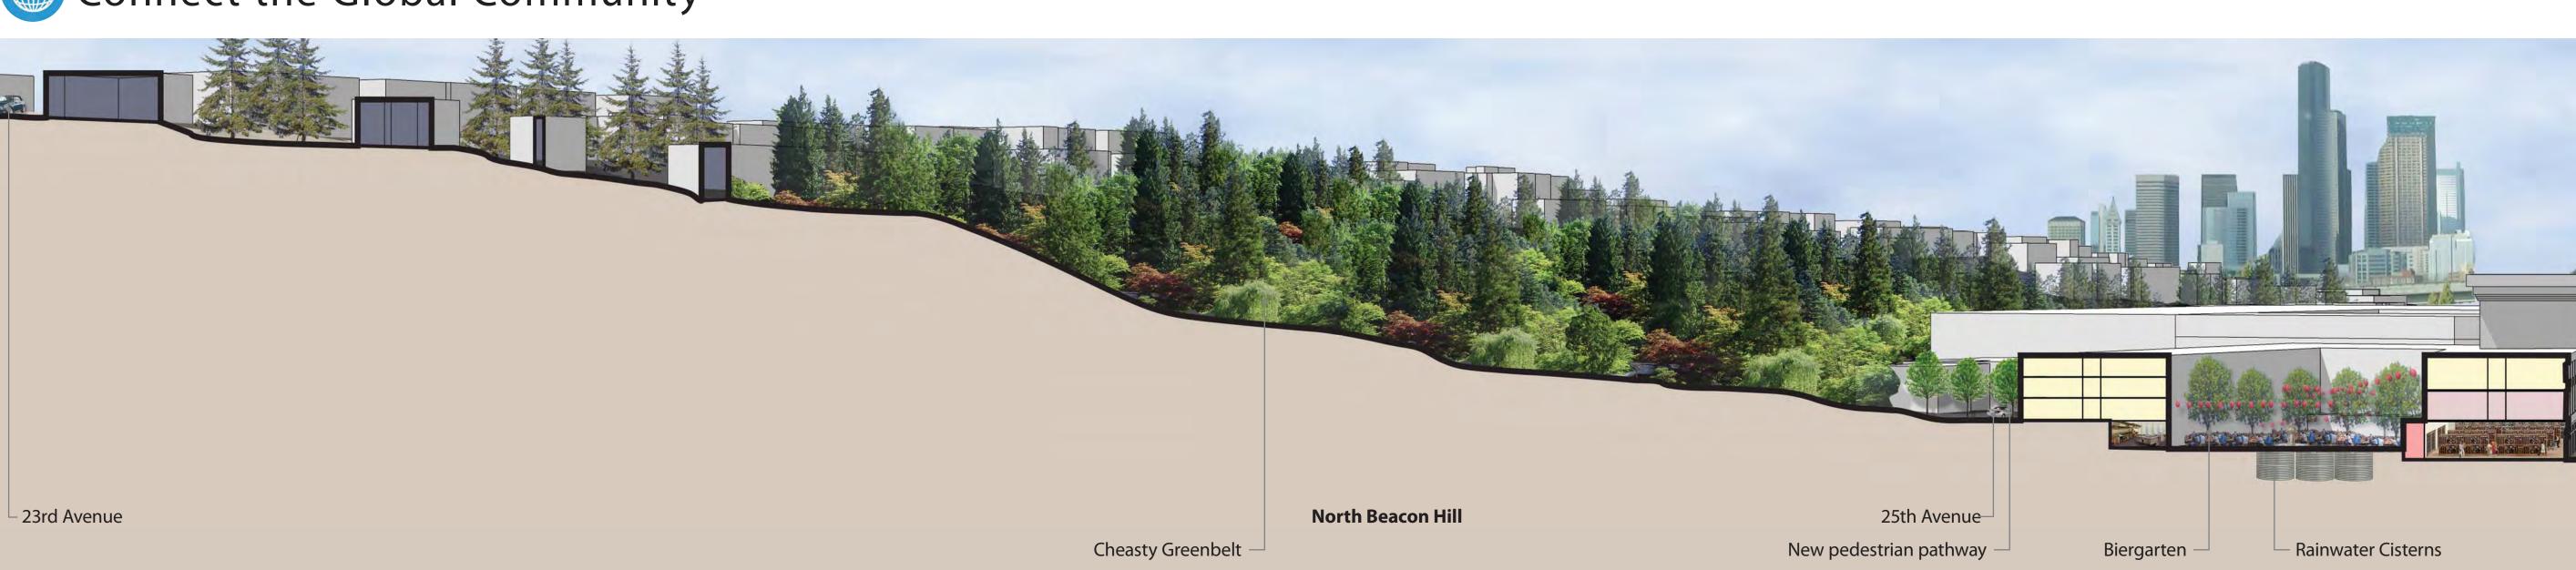

Section A: 23rd Avenue to 29th Avenue

proximity to stree crossings and grade changes

Loc: Rainier Avenue

**Outdoor Concert** Loc: Pilot Park Use: Live outdoor concerts indicate

awareness and seasonal changes