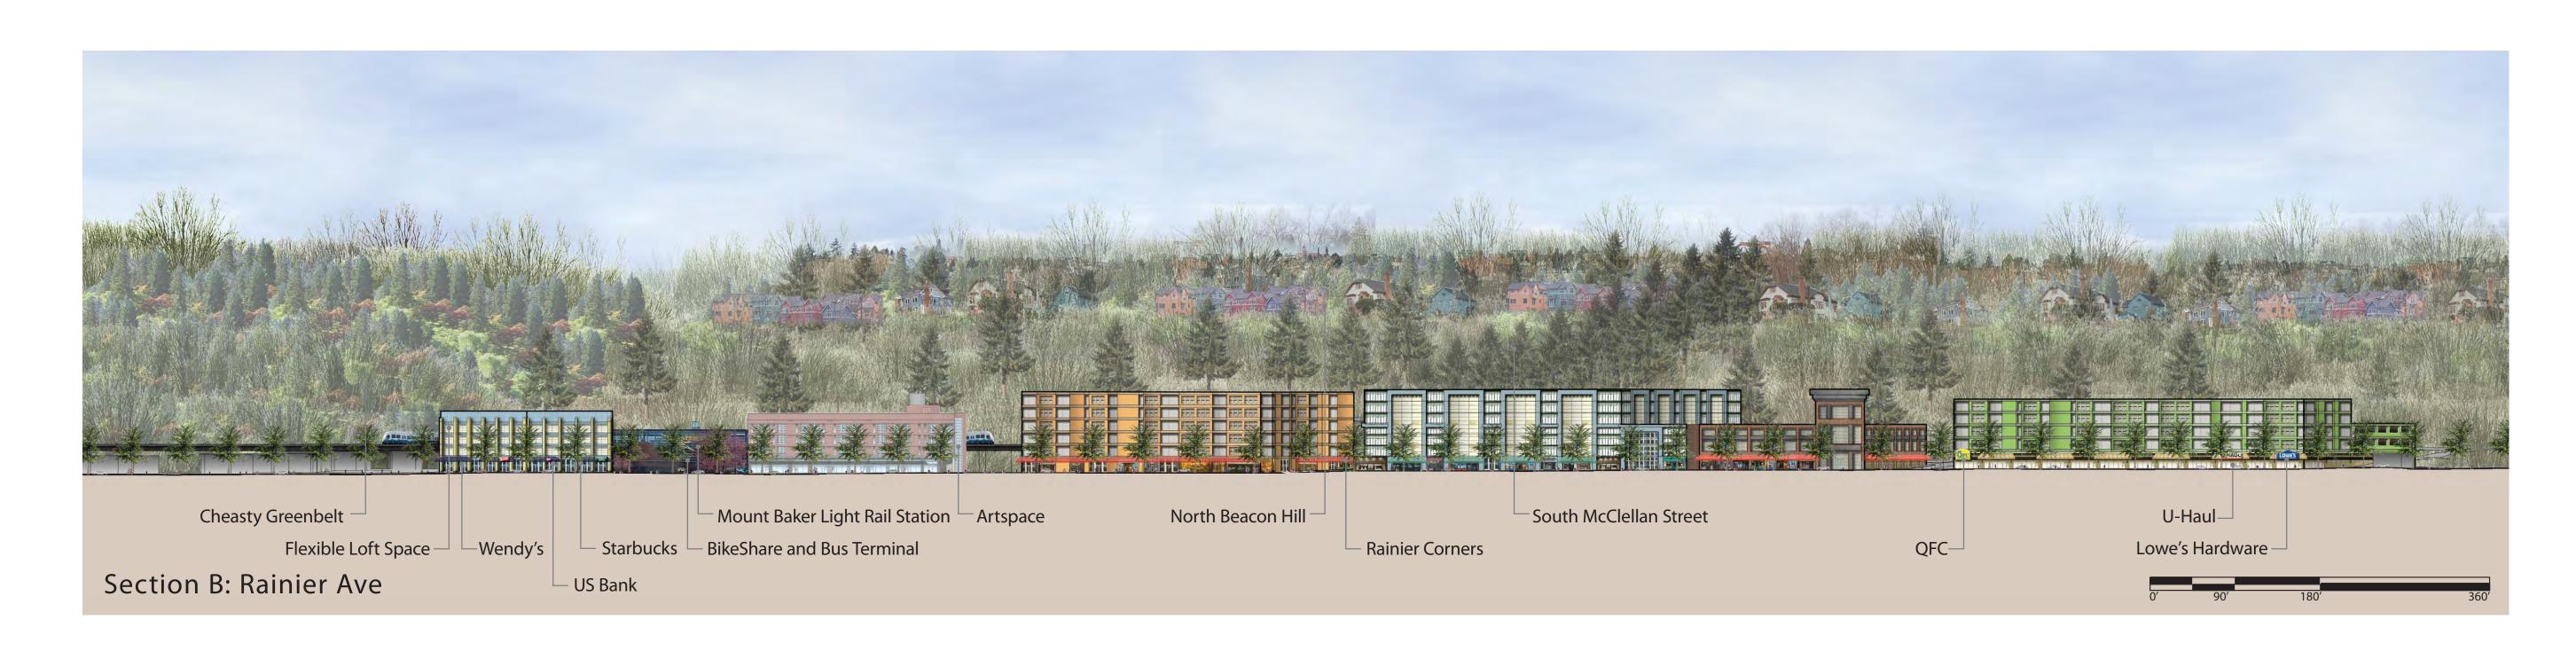

Section A: 23rd Avenue to 29th Avenue

proximity to stree crossings and grade changes

Loc: Rainier Avenue

**Outdoor Concert** Loc: Pilot Park Use: Live outdoor concerts indicate

awareness and seasonal changes