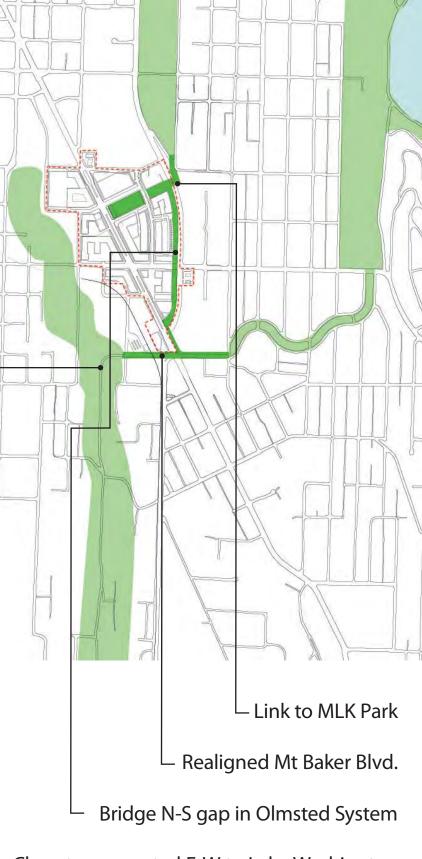

### **Phase Four** Provides new residents with a mix of ng types to accommodate rational and economically dive kgrounds. Pilot Park is connected t the greater Seattle greenway system with SoSea Trail linear park.