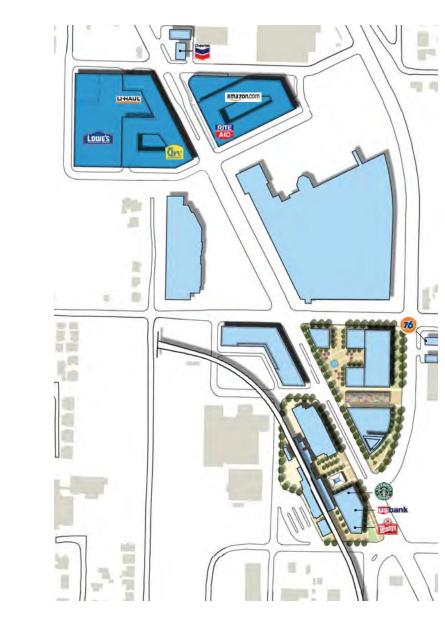

# Lowe's and QFC relocate to new premise Amazon relocates to new premise Relocate Rite-Aid to permanent premise U-Haul relocates to garage space in Lowe's/QFC

orms a Green/Cultural he evelopment complete with flex space and entertainment venu Complete Rainier Avenue Retail Co