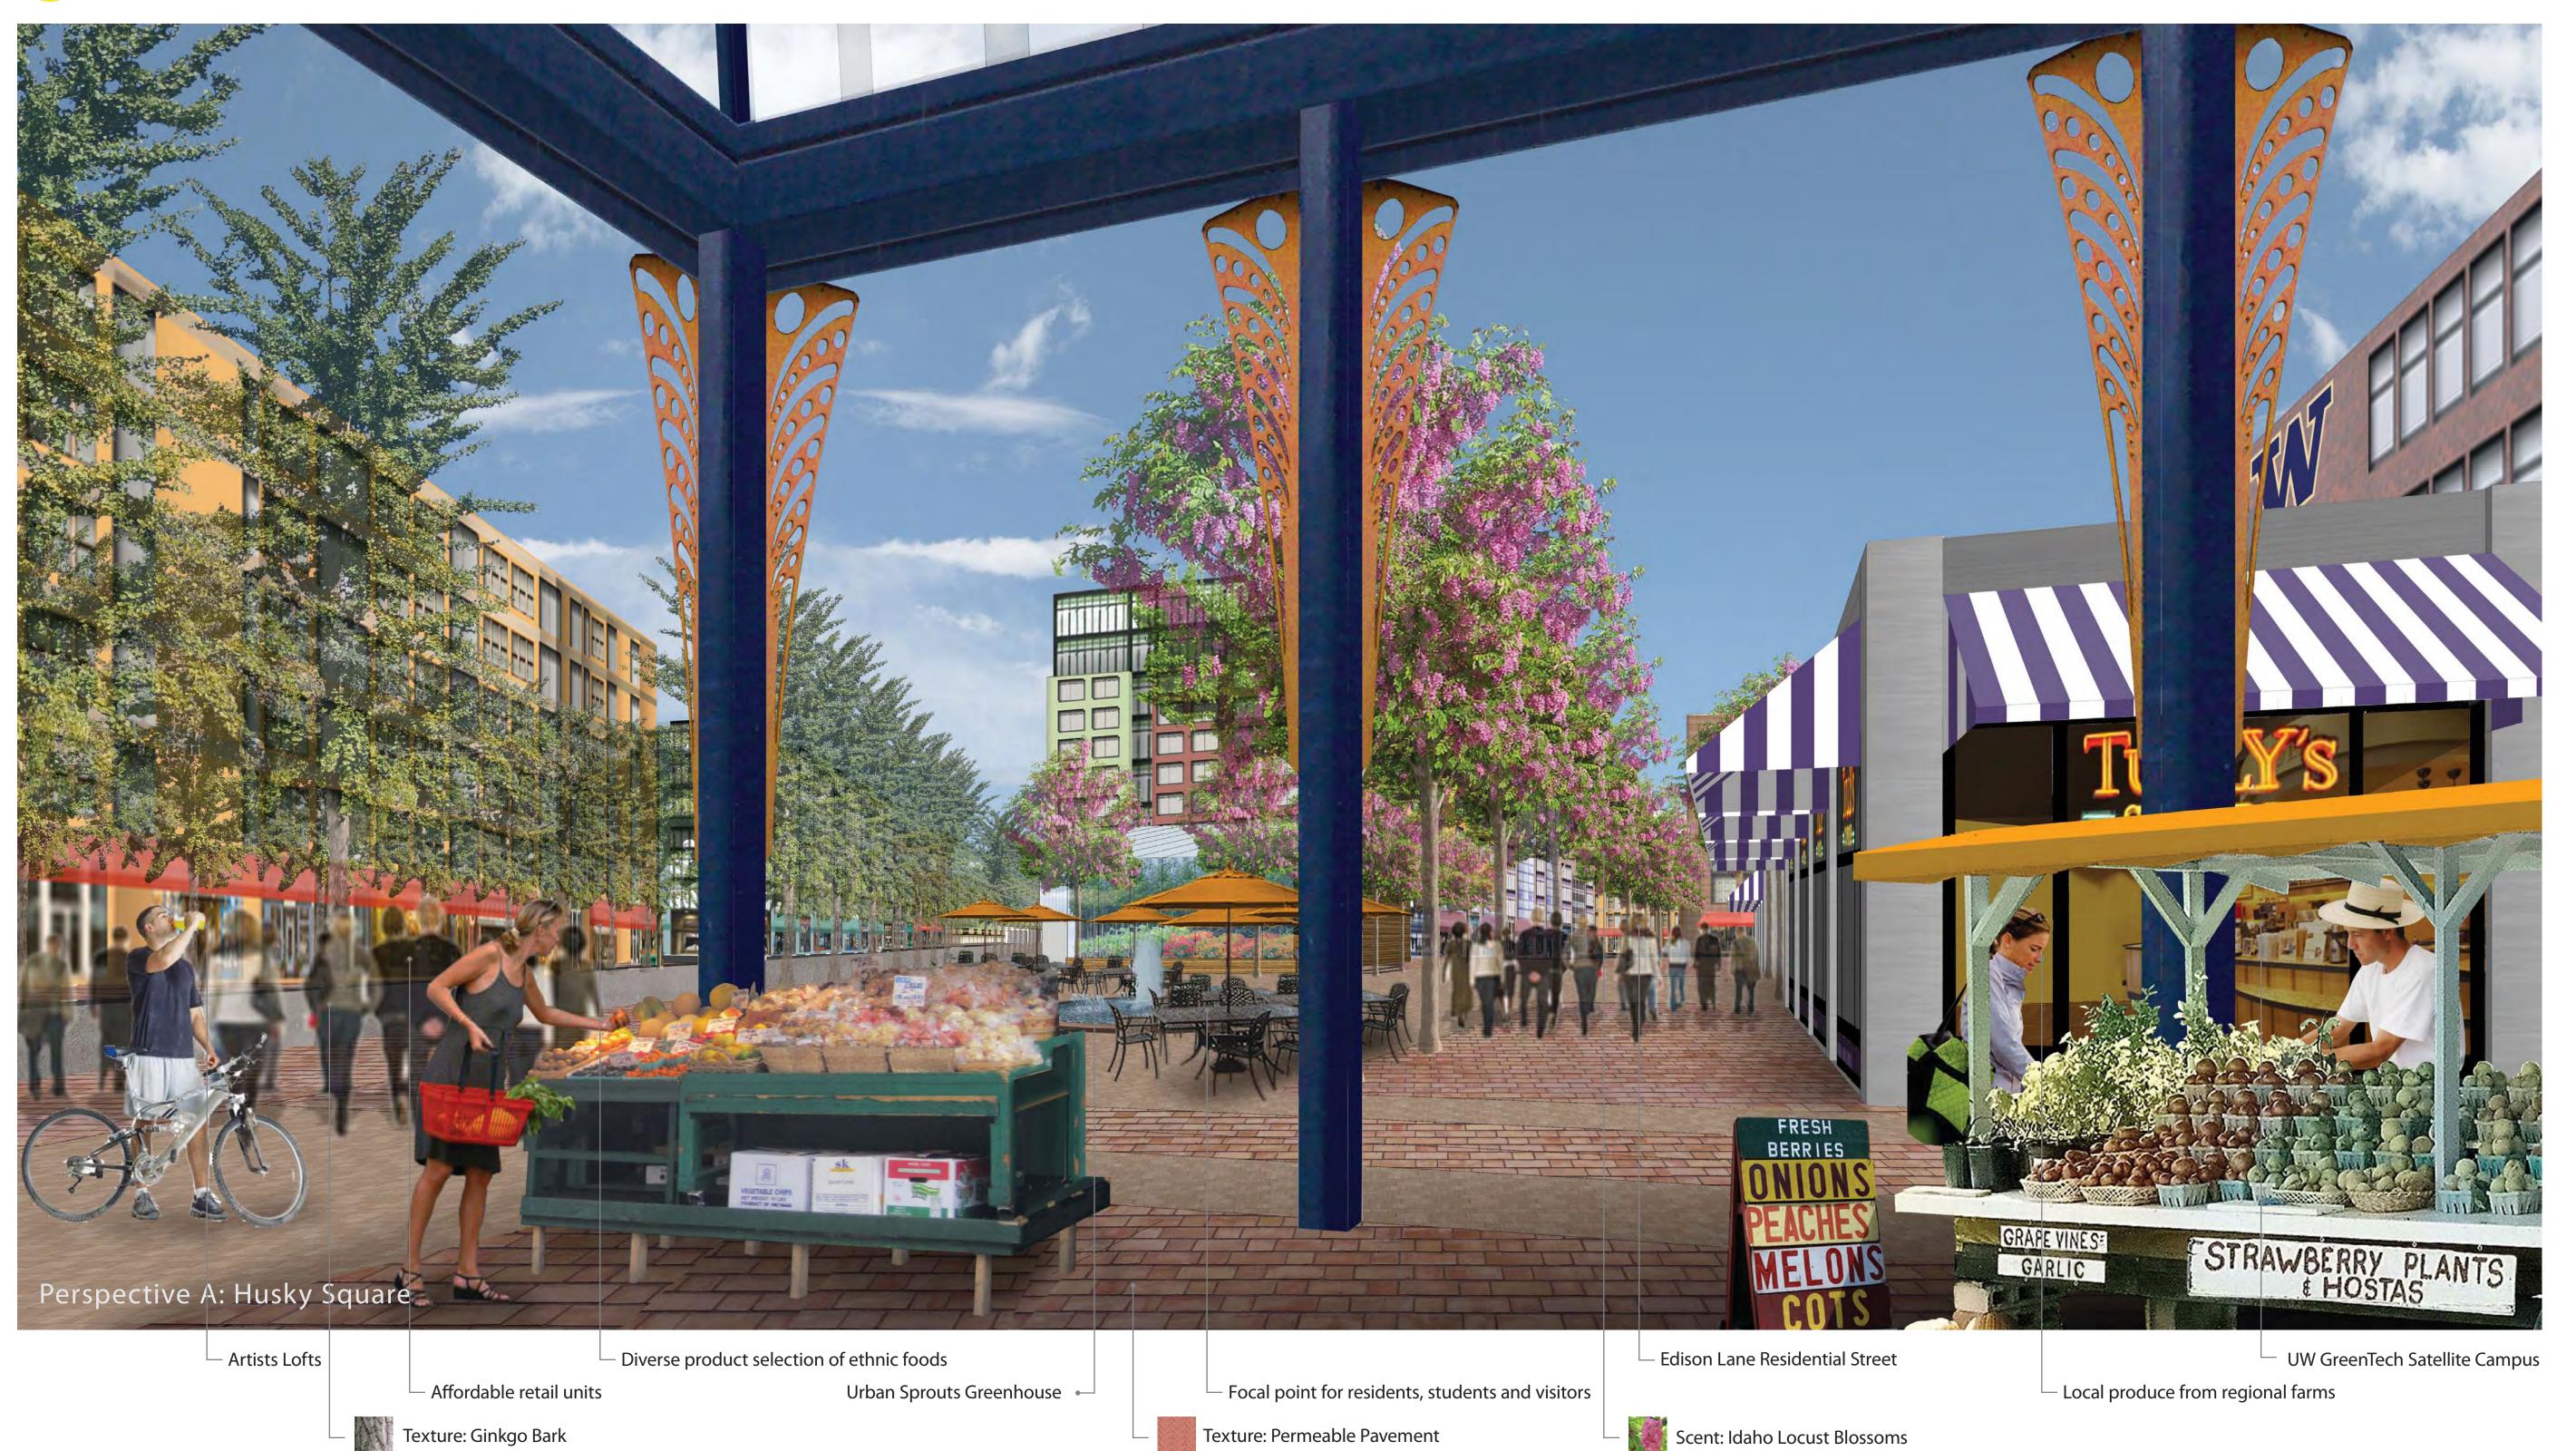

2-way traffic East-West trave

of native species indicate location in

5. SoSea Trail\_\_\_\_ آ. Husky Square\_\_ Transit Plaza\_\_\_\_

Edison Lane Rainier Avenue MLK Way **Mount Baker** 29th Avenue 🖳 Stormwater Planter Pilot Park - The Pilot: International Cinema - Mount Rainier and Seattle Views Private Residential Courtyard - At-grade entrances - SoSea Trail Scent: Serviceberry 🗌 🎉 Texture: Hedge Maple Bark Texture & Scent: Douglasfir 0' 40' 80'