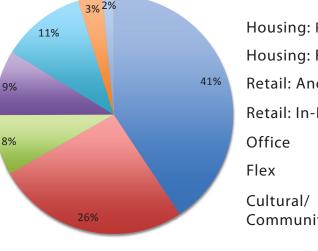

to high-density buildings.

# Lowe's and QFC relocate to new premise Amazon relocates to new premise Relocate Rite-Aid to permanent premise U-Haul relocates to garage space in Lowe's/QFC



orms a Green/Cultural he evelopment complete with flex space and entertainment venu Complete Rainier Avenue Retail Co

• Four 6-8 story residential building Pilot Theatre International Cinema
Pilot Park and McClellan Street P-Patch



### **Phase Four** Provides new residents with a mix of ng types to accommodate rational and economically dive kgrounds. Pilot Park is connected t the greater Seattle greenway system with SoSea Trail linear park.

Three apartment buildings, one condo tower and 18 townhouses
Residences top parking decks built into hillside
Topography allows at-grade entrances along MLK





| Rental Uni       | ts    |          |         |  |
|------------------|-------|----------|---------|--|
|                  | Total | 120% AMI | 50% AMI |  |
| Phase 1          | 226   | 204      | 23      |  |
| Phase 2          | 368   | 0        | 37      |  |
| Phase 3          | 568   | 217      | 57      |  |
| Phase 4          | 162   | 146      | 16      |  |
| Total            | 1,324 | 567      | 132     |  |
|                  | 100%  | 43%      | 10%     |  |
|                  |       |          |         |  |
| Minimum Required |       | 132      | 32 53   |  |
| Provided         |       | 1,192    | 132     |  |
|                  |       |          |         |  |
| For-Sale U       | nits  |          |         |  |
|                  |       | Total    | 50% AMI |  |
| P