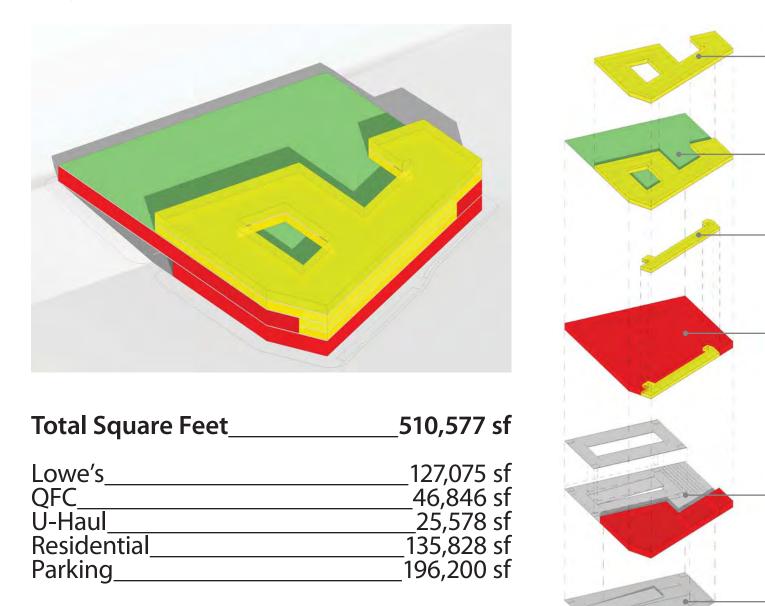

Anchors the north end of Rainier with facilities for Lowe's, QFC, Rite-Aid Amazon in new urban-style buildin to high-density buildings.

# Lowe's and QFC relocate to new premise Amazon relocates to new premise Relocate Rite-Aid to permanent premise U-Haul relocates to garage space in Lowe's/QFC

orms a Green/Cultural he evelopment complete with flex space and entertainment venu Complete Rainier Avenue Retail Co