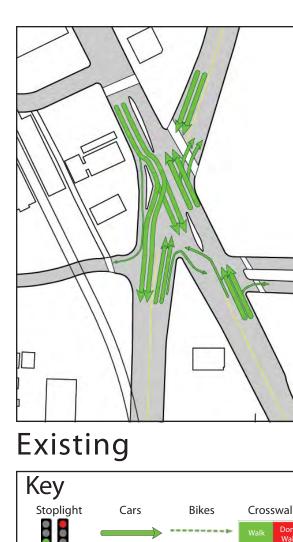

| ALL DAY |         |     |               |      |         |
|---------|---------|-----|---------------|------|---------|
| ATTITA  |         |     |               |      |         |
|         | Connect | The | GIODAL        | Comm | UNITV   |
|         |         |     | <b>UICNUI</b> |      | MIIIC y |