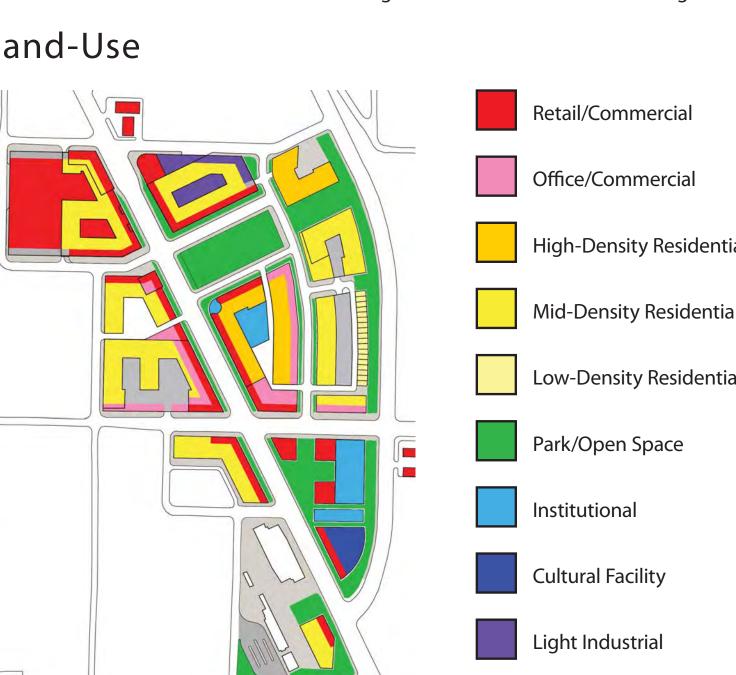

## Two 6-story apartments with first floor retai Relocate US Bank, Starbucks and Wendy's Relocate Chevron and 76 gas stations • Pilot Point Cultural Center & UW Green Tech Camp Husky Square – public plaza with local Farmer's Market and Greenhouse Rite-Aid relocates temporarily to first floor of UW **U-Haul** relocates temporarily to former Rite-Aid

Anchors the north end of Rainier with facilities for Lowe's, QFC, Rite-Aid Amazon in new urban-style buildin to high-density buildings.

# Lowe's and QFC relocate to new premise Amazon relocates to new premise Relocate Rite-Aid to permanent premise U-Haul relocates to garage space in Lowe's/QFC

orms a Green/Cultural he evelopment complete with flex space and entertainment venu Complete Rainier Avenue Retail Co

• Four 6-8 story residential building Pilot Theatre International Cinema
Pilot Park and McClellan Street P-Patch

### **Phase Four** Provides new residents with a mix of ng types to accommodate rational and economically dive kgrounds. Pilot Park is connected t the greater Seattle greenway system with SoSea Trail linear park.