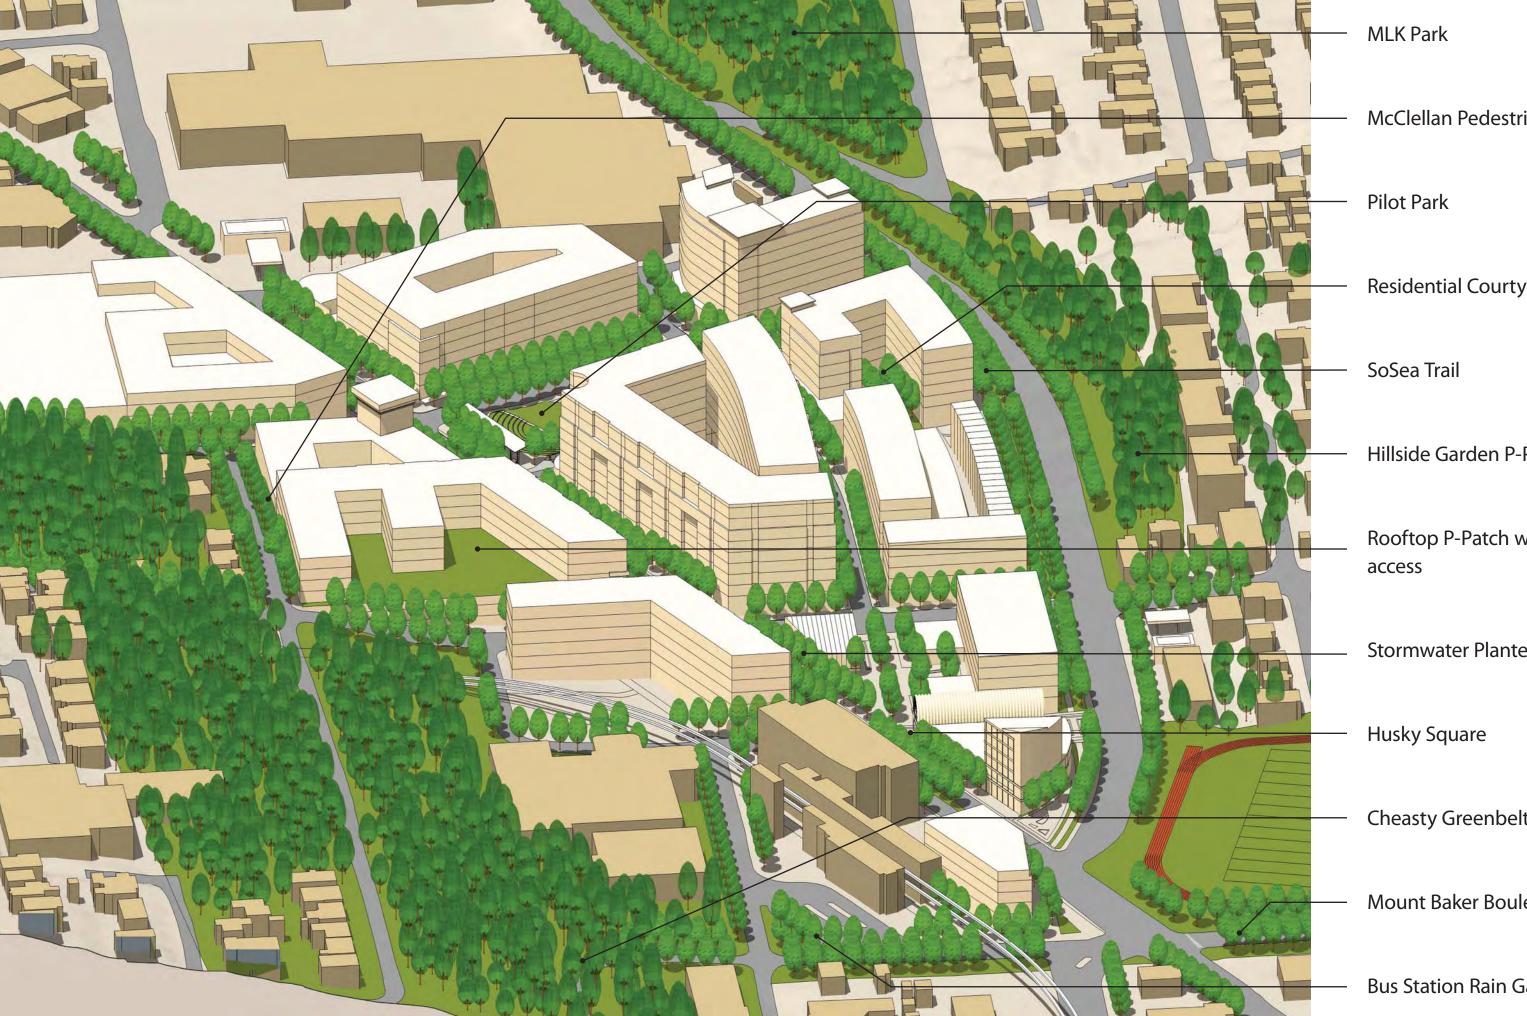

*Support* Entrepreneurial Initiatives

**Transform** Cultural Relationships

**Energize** Local Assets

Global

0' 100' 200'

# erational throughout developr

lal transit hub within a 24

## Two 6-story apartments with first floor retai Relocate US Bank, Starbucks and Wendy's Relocate Chevron and 76 gas stations • Pilot Point Cultural Center & UW Green Tech Camp Husky Square – public plaza with local Farmer's Market and Greenhouse Rite-Aid relocates temporarily to first floor of UW **U-Haul** relocates temporarily to former Rite-Aid

Anchors the north end of Rainier with facilities for Lowe's, QFC, Rite-Aid Amazon in new urban-style buildin to high-density buildings.

# Lowe's and QFC relocate to new premise Amazon relocates to new premise Relocate Rite-Aid to permanent premise U-Haul relocates to garage space in Lowe's/QFC

orms a Green/Cultural he evelopment complete with flex space and entertainment venu Complete Rainier Avenue Retail Co

• Four 6-8 story residential building Pilot Theatre International Cinema
Pilot Park and McClellan Street P-Patch

### **Phase Four** Provides new residents with a mix of ng types to accommodate rational and economically dive kgrounds. Pilot Park is connected t the greater Seattle greenway system with SoSea Trail linear park.

Three apartment buildings, one condo tower and 18 townhouses
Residences top parking decks built into hillside
Topography allows at-grade entrances along MLK

| Rental Uni       | ts    |          |         |  |
|------------------|-------|----------|---------|--|
|                  | Total | 120% AMI | 50% AMI |  |
| Phase 1          | 226   | 204      | 23      |  |
| Phase 2          | 368   | 0        | 37      |  |
| Phase 3          | 568   | 217      | 57      |  |
| Phase 4          | 162   | 146      | 16      |  |
| Total            | 1,324 | 567      | 132     |  |
|                  | 100%  | 43%      | 10%     |  |
|                  |       |          |         |  |
| Minimum Required |       | 132      | 32 53   |  |
| Provided         |       | 1,192    | 132     |  |
|                  |       |          |         |  |
| For-Sale U       | nits  |          |         |  |
|                  |       | Total    | 50% AMI |  |
| Phase 3          |       | 229      | 23      |  |
| Phase 4          |       | 364 36   |         |  |
| Total            |       | 593      | 59      |  |
|                  |       | 100%     | 16%     |  |
|                  |       |          |         |  |