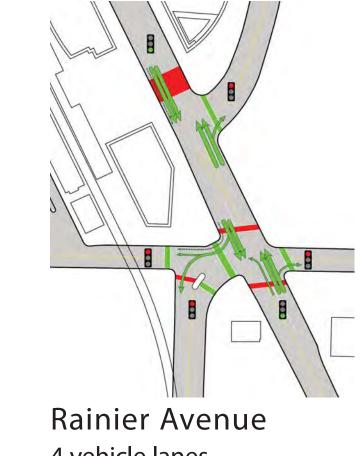

Section A: 23rd Avenue to 29th Avenue

proximity to stree crossings and grade changes

Loc: Rainier Avenue

**Outdoor Concert** Loc: Pilot Park Use: Live outdoor concerts indicate

awareness and seasonal changes

2-way traffic East-West trave

of native species indicate location in

5. SoSea Trail\_\_\_\_ آ. Husky Square\_\_ Transit Plaza\_\_\_\_

Edison Lane Rainier Avenue MLK Way **Mount Baker** 29th Avenue 🖳 Stormwater Planter Pilot Park - The Pilot: International Cinema - Mount Rainier and Seattle Views Private Residential Courtyard - At-grade entrances - SoSea Trail Scent: Serviceberry 🗌 🎉 Texture: Hedge Maple Bark Texture & Scent: Douglasfir 0' 40' 80'