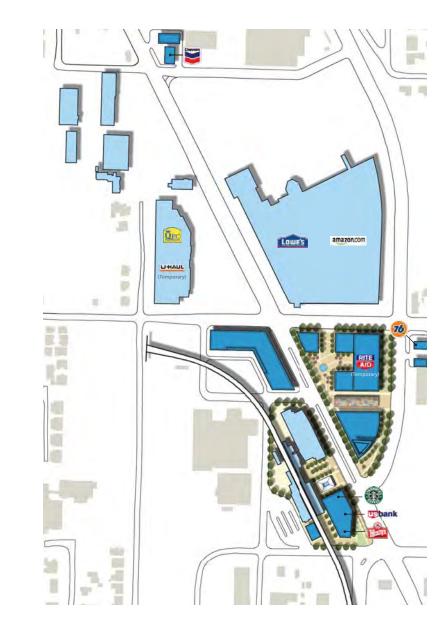

Anchors the north end of Rainier with facilities for Lowe's, QFC, Rite-Aid Amazon in new urban-style buildin to high-density buildings.

# Lowe's and QFC relocate to new premise Amazon relocates to new premise Relocate Rite-Aid to permanent premise U-Haul relocates to garage space in Lowe's/QFC

orms a Green/Cultural he evelopment complete with flex space and entertainment venu Complete Rainier Avenue Retail Co