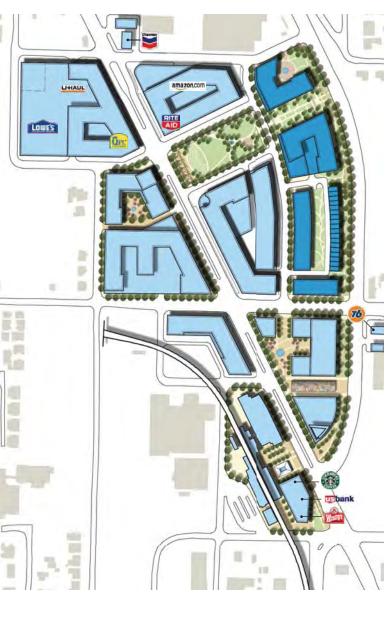

### **Phase Four** Provides new residents with a mix of ng types to accommodate rational and economically dive kgrounds. Pilot Park is connected t the greater Seattle greenway system with SoSea Trail linear park.

Three apartment buildings, one condo tower and 18 townhouses
Residences top parking decks built into hillside
Topography allows at-grade entrances along MLK

| Rental Uni       | ts    |          |         |  |
|------------------|-------|----------|---------|--|
|                  | Total | 120% AMI | 50% AMI |  |
| Phase 1          | 226   | 204      | 23      |  |
| Phase 2          | 368   | 0        | 37      |  |
| Phase 3          | 568   | 217      | 57      |  |
| Phase 4          | 162   | 146      | 16      |  |
| Total            | 1,324 | 567      | 132     |  |
|                  | 100%  | 43%      | 10%     |  |
|                  |       |          |         |  |
| Minimum Required |       | 132      | 32 53   |  |
| Provided         |       | 1,192    | 132     |  |
|                  |       |          |         |  |
| For-Sale U       | nits  |          |         |  |
|                  |       | Total    | 50% AMI |  |
| Phase 3          |       | 229      | 23      |  |
| Phase 4          |       | 364 36   |         |  |
| Total            |       | 593      | 59      |  |
|                  |       | 100%     | 16%     |  |
|                  |       |          |         |  |