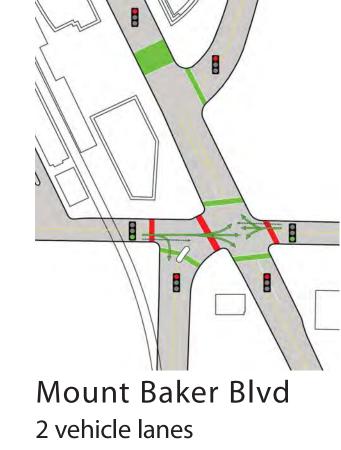

Section A: 23rd Avenue to 29th Avenue

proximity to stree crossings and grade changes

Loc: Rainier Avenue

**Outdoor Concert** Loc: Pilot Park Use: Live outdoor concerts indicate

awareness and seasonal changes

2-way traffic East-West trave

of native species indicate location in

5. SoSea Trail\_\_\_\_ آ. Husky Square\_\_ Transit Plaza\_\_\_\_

Edison Lane Rainier Avenue MLK Way **Mount Baker** 29th Avenue 🖳 Stormwater Planter Pilot Park - The Pilot: International Cinema - Mount Rainier and Seattle Views Private Residential Courtyard - At-grade entrances - SoSea Trail Scent: Serviceberry 🗌 🎉 Texture: Hedge Maple Bark Texture & Scent: Douglasfir 0' 40' 80'