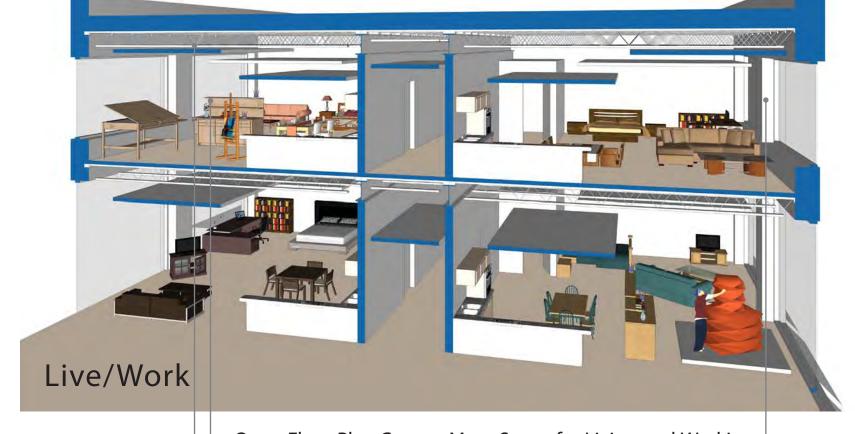

lexture: Permeable P

re Space for Living and Wor Steel Web Joist Framing Increased Floor to Floor Heig

(below grade)

Scent: Idaho Locust Blossoms

| ncy            | <b>2</b>    |              |                   |
|----------------|-------------|--------------|-------------------|
| Parking        | Building    | Bike Parking |                   |
|                |             | 0540         | ( <del>3</del> 2) |
|                |             | Major        | Minor             |
| Vehicular Pa   | irking Buil | d-Out        |                   |
| Uses           | Require     | ed Provided  | % of Req          |
| Dining         | 400         | 240          | 60%               |
| Entertainment  | t 104       | 62           | 60%               |
| Offices        | 288         | 173          | 60%               |
| Retail         | 497         | 298          | 60%               |
| Anchor         | 133         | 80           | 60%               |
| Multifamily    | 1,899       | 1,139        | 60%               |
| Single Family  | 18          | 18           | 100%              |
| Cultural Cente | er 76       | 45           | 60%               |
| TOTAL          | 3,415       | 2,056        | 60%               |
| Bicycle Parl   | king Build  | -Out         |                   |
| Uses           | Require     |              | % of Req          |
| Dining         | 39          | 51           | 130%              |
| Entertainment  | t 26        | 33           | 130%              |
| Office         | 85          | 111          | 130%              |
| Retail         | 42          | 54           | 130%              |
| Anchor         | 62          | 80           | 130%              |
| Multifamily    | 490         | 638          | 130%              |
| Day-care       | 1           | 2            | 130%              |
| Cultural Cente | er 19       | 25           | 130%              |
|                | i           | 1            | 12.00/            |
| Rail Transit   | 20          | 26           | 130%              |